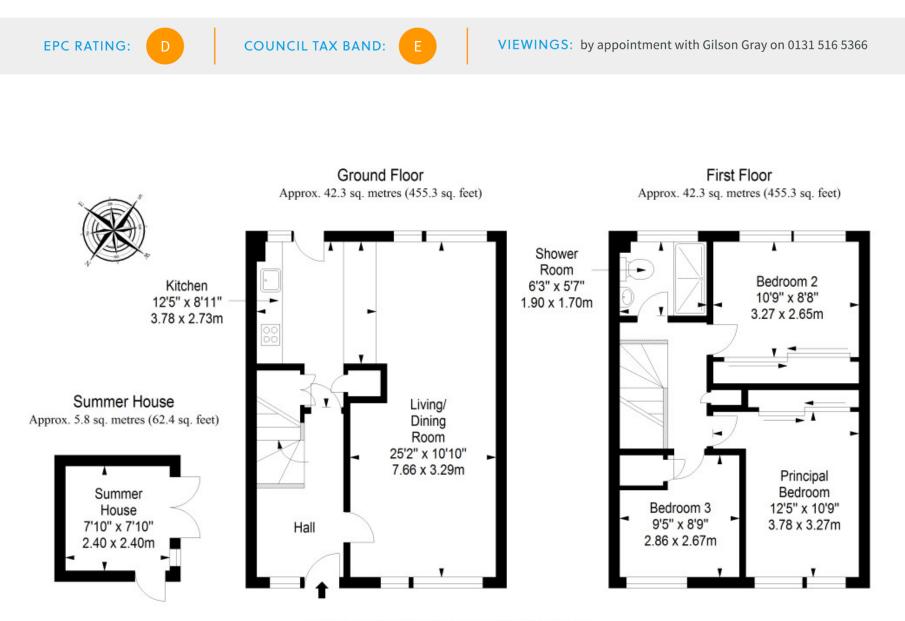

"A THREE-BEDROOM SEMI-DETACHED HOUSE IN TRINITY, OFFERING MODERN INTERIORS WITH STYLISH DECORATION AND QUALITY FINISHINGS"

Total area: approx. 90.4 sq. metres (973.0 sq. feet)

LAW • PROPERTY • FINANCE

GILSONGRAY.CO.UK