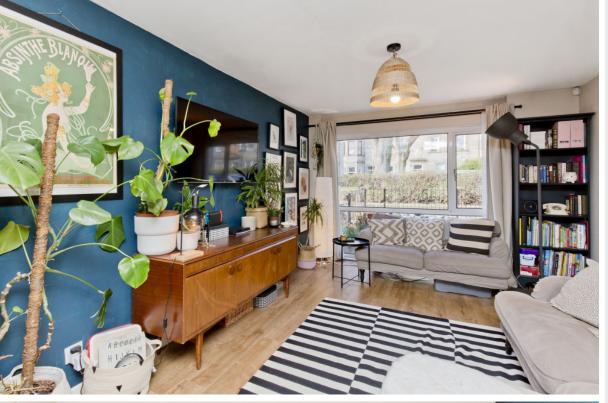

## $\bigcirc$

This three-bedroom semi-detached house is a charming residence, which features modern interiors completed with appealing décor and quality finishings. The home features an open-plan reception area and a stylish kitchen; plus, it has private parking and a fully-enclosed rear garden that captures lots of daily sun. In addition, the property has a desirable location in sought-after Trinity. It is set within easy reach of the shorefront, as well as transport links, schools, and fantastic amenities including the high-street stores at Ocean Terminal.

## FEATURES

- Well-presented semi-detached house
- Situated in sought-after Trinity
- Naturally-lit entrance hall
- Dual-aspect, open-plan living/dining room
- Modern, Shaker-inspired kitchen
- Three bright bedrooms
- Quality three-piece shower room
- Partially-floored attic with electricity
- Low-maintenance front garden
- Enclosed, southwest-facing rear garden
- Summer house that is wired
- Private parking space