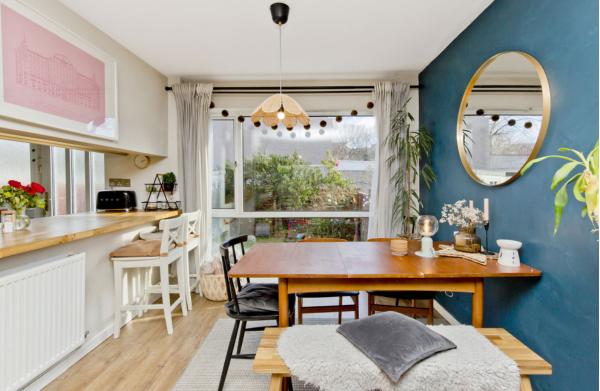

## $\bigcirc$

This three-bedroom semi-detached house is a charming residence, which features modern interiors completed with appealing décor and quality finishings. The home features an open-plan reception area and a stylish kitchen; plus, it has private parking and a fully-enclosed rear garden that captures lots of daily sun. In addition, the property has a desirable location in sought-after Trinity. It is set within easy reach of the shorefront, as well as transport links, schools, and fantastic amenities including the high-street stores at Ocean Terminal.

## FEATURES

- Well-presented semi-detached house
- Situated in sought-after Trinity
- Naturally-lit entrance hall
- Dual-aspect, open-plan living/dining room
- Modern, Shaker-inspired kitchen
- Three bright bedrooms
- Quality three-piece shower room
- Partially-floored attic with electricity
- Low-maintenance front garden
- Enclosed, southwest-facing rear garden
- Summer house that is wired
- Private parking space