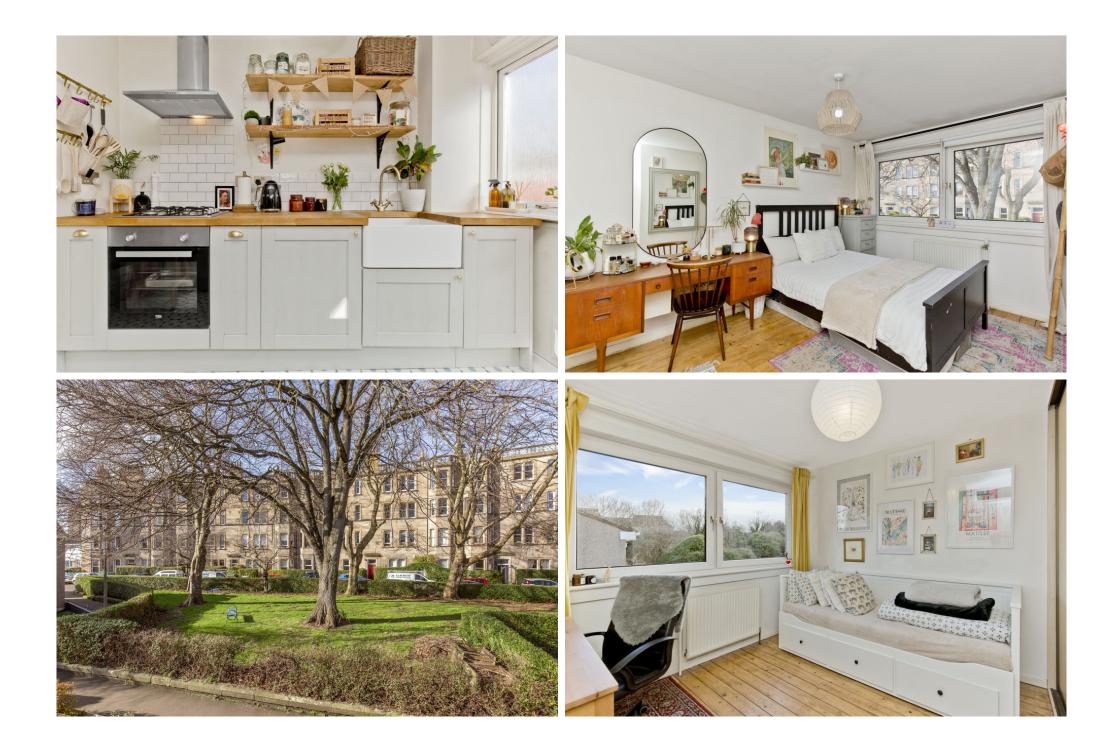

## $\bigcirc$

This three-bedroom semi-detached house is a charming residence, which features modern interiors completed with appealing décor and quality finishings. The home features an open-plan reception area and a stylish kitchen; plus, it has private parking and a fully-enclosed rear garden that captures lots of daily sun. In addition, the property has a desirable location in sought-after Trinity. It is set within easy reach of the shorefront, as well as transport links, schools, and fantastic amenities including the high-street stores at Ocean Terminal.

## FEATURES

- Well-presented semi-detached house
- Situated in sought-after Trinity
- Naturally-lit entrance hall
- Dual-aspect, open-plan living/dining room
- Modern, Shaker-inspired kitchen
- Three bright bedrooms
- Quality three-piece shower room
- Partially-floored attic with electricity
- Low-maintenance front garden
- Enclosed, southwest-facing rear garden
- Summer house that is wired
- Private parking space