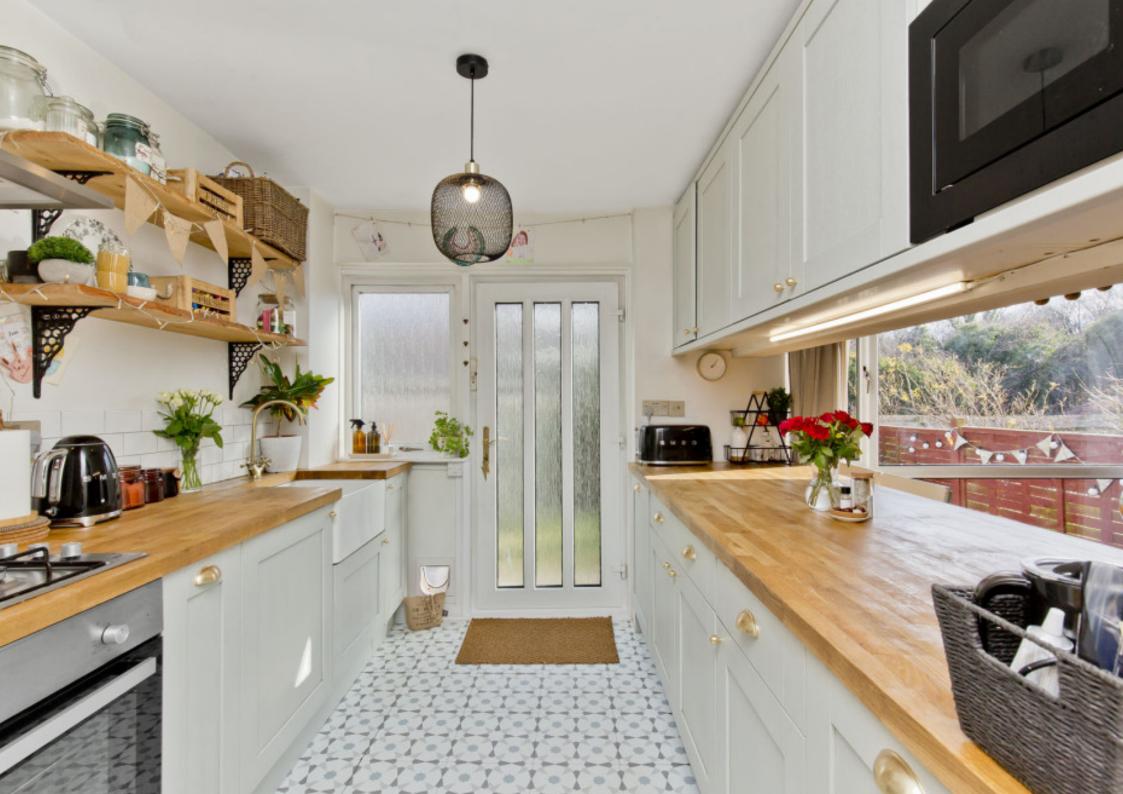

## $\bigcirc$

This three-bedroom semi-detached house is a charming residence, which features modern interiors completed with appealing décor and quality finishings. The home features an open-plan reception area and a stylish kitchen; plus, it has private parking and a fully-enclosed rear garden that captures lots of daily sun. In addition, the property has a desirable location in sought-after Trinity. It is set within easy reach of the shorefront, as well as transport links, schools, and fantastic amenities including the high-street stores at Ocean Terminal.

## FEATURES

- Well-presented semi-detached house
- Situated in sought-after Trinity
- Naturally-lit entrance hall
- Dual-aspect, open-plan living/dining room
- Modern, Shaker-inspired kitchen
- Three bright bedrooms
- Quality three-piece shower room
- Partially-floored attic with electricity
- Low-maintenance front garden
- Enclosed, southwest-facing rear garden
- Summer house that is wired
- Private parking space