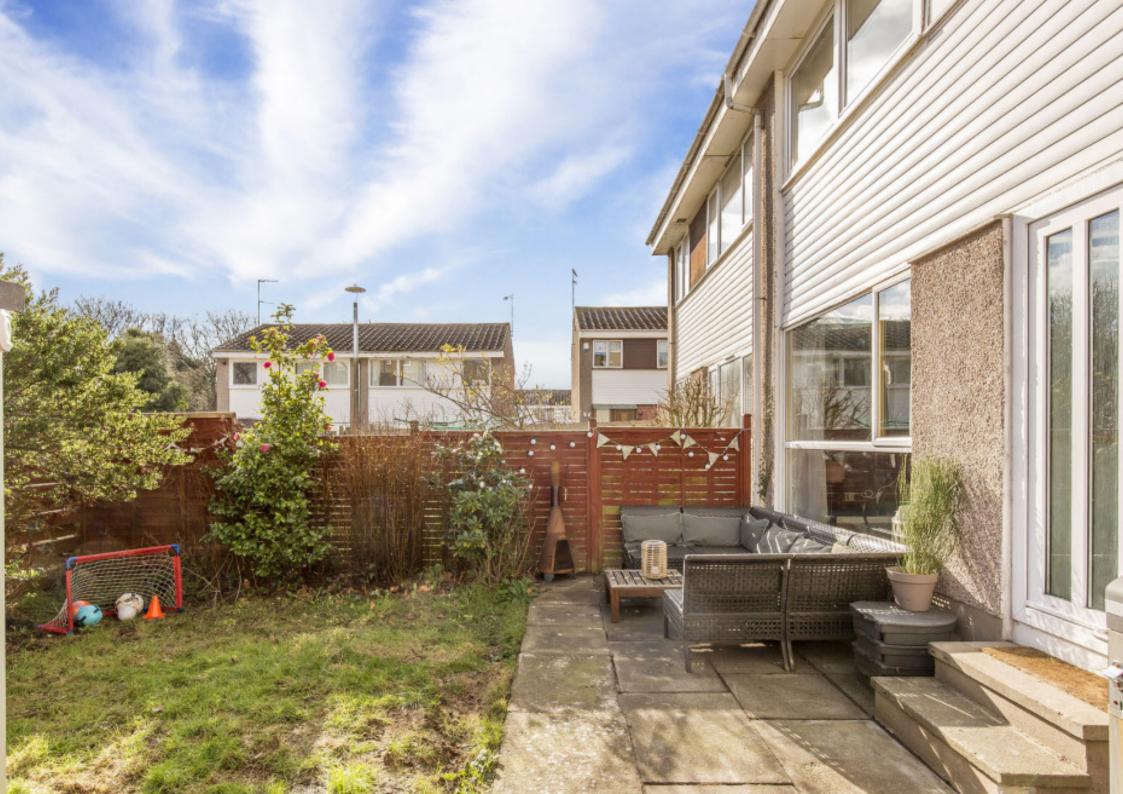

## $\bigcirc$

This three-bedroom semi-detached house is a charming residence, which features modern interiors completed with appealing décor and quality finishings. The home features an open-plan reception area and a stylish kitchen; plus, it has private parking and a fully-enclosed rear garden that captures lots of daily sun. In addition, the property has a desirable location in sought-after Trinity. It is set within easy reach of the shorefront, as well as transport links, schools, and fantastic amenities including the high-street stores at Ocean Terminal.

## FEATURES

- Well-presented semi-detached house
- Situated in sought-after Trinity
- Naturally-lit entrance hall
- Dual-aspect, open-plan living/dining room
- Modern, Shaker-inspired kitchen
- Three bright bedrooms
- Quality three-piece shower room
- Partially-floored attic with electricity
- Low-maintenance front garden
- Enclosed, southwest-facing rear garden
- Summer house that is wired
- Private parking space