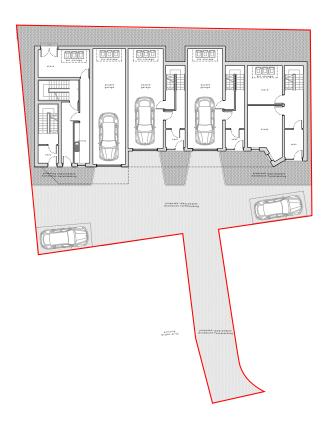

#### 1 FAST GREEN

n exciting opportunity has arisen to purchase a plot of land in Anstruther, with proposed plans for five properties: three four-storey townhouses, one singlestorey apartment, and one duplex apartment. The ground floor will consist of garages for three of the properties, with the remaining two accompanied by stores/studies/utility rooms. Further information can be found on Fife Council's planning portal using the reference 01/03068/EFULL.

Proposed First Floor Plan

Proposed Roof Plan

Proposed Ground Floor Plan

Proposed Third Floor Plan

Proposed Second Floor Plan

By appointment with Gilson Gray on 01382 549 321.

gilsongray.co.uk