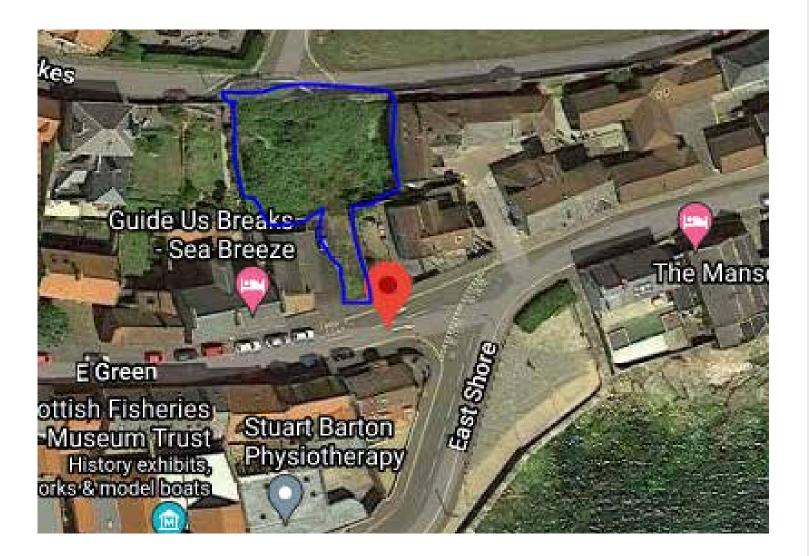

The plot is situated on East Green in the town, just a stone's throw from the charming working harbour and rugged coastline. Anstruther is the largest community on the stretch of northshore coastline of the Firth of Forth known as the East Neuk. Originally a fishing village, the main industry is now tourism, with a 9-hole golf course, pleasure craft mooring in the harbour, and sightseeing and wildlife cruises to the Isle of May, which is home to the UK's largest puffin population. Other local attractions include The Scottish Fisheries Museum, The Secret Bunker, and a famous fish and chip shop, along with an array of renowned restaurants, such as The Cellar. The Waid Academy, the local comprehensive school and community centre, also offers a wide range of activities. Additional entertainment and amenities can be found in St Andrews, just 9 miles away, while Dundee is 23 miles to the north and Edinburgh is 50 miles to the south.