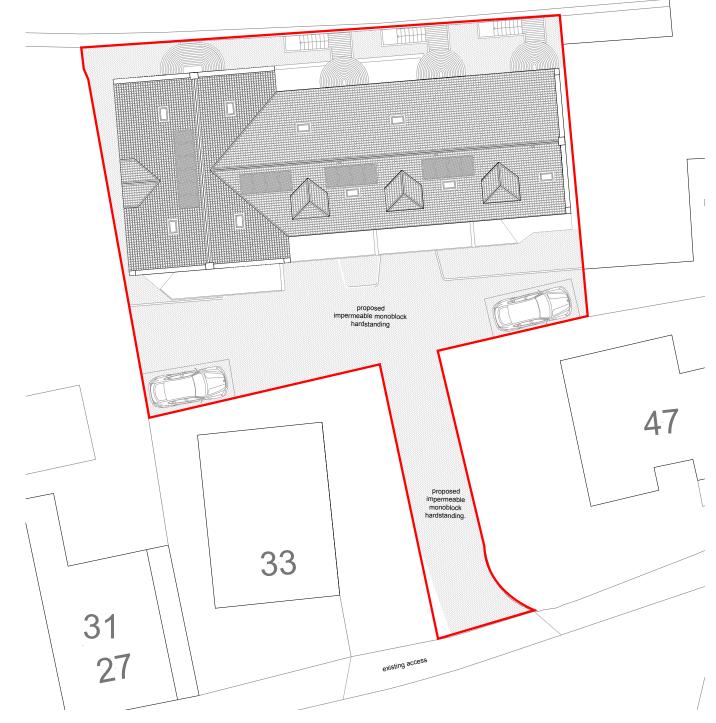

#### 1 FAST GREEN

n exciting opportunity has arisen to purchase a plot of land in Anstruther, with proposed plans for five properties: three four-storey townhouses, one singlestorey apartment, and one duplex apartment. The ground floor will consist of garages for three of the properties, with the remaining two accompanied by stores/studies/utility rooms. Further information can be found on Fife Council's planning portal using the reference 01/03068/EFULL.