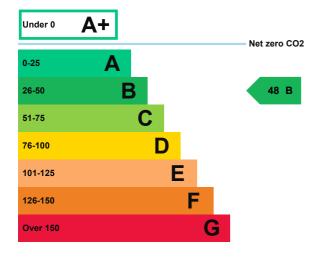

### **Energy rating and score**

This property's energy rating is B.

Properties get a rating from A+ (best) to G (worst) and a score.

The better the rating and score, the lower your property's carbon emissions are likely to be.

## Breakdown of this property's energy performance

| Main heating fuel                          | Natural Gas                     |
|--------------------------------------------|---------------------------------|
| Building environment                       | Heating and Natural Ventilation |
| Assessment level                           | 3                               |
| Building emission rate (kgCO2/m2 per year) | 14.18                           |
| Primary energy use (kWh/m2 per year)       | 108                             |