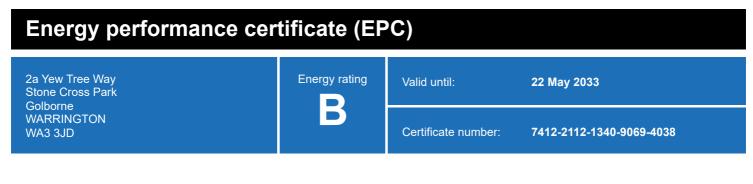

### **Energy rating and score**

This property's energy rating is B.

Properties get a rating from A+ (best) to G (worst) and a score.

The better the rating and score, the lower your property's carbon emissions are likely to be.