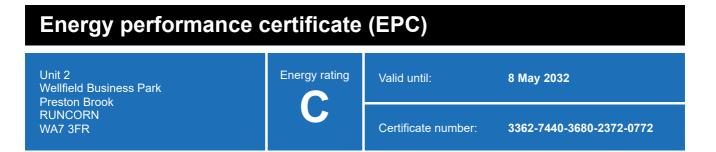

### **Energy rating and score**

This property's energy rating is C.

Properties get a rating from A+ (best) to G (worst) and a score.

The better the rating and score, the lower your property's carbon emissions are likely to be.

Property type B1 Offices and Workshop businesses

Total floor area 653 square metres