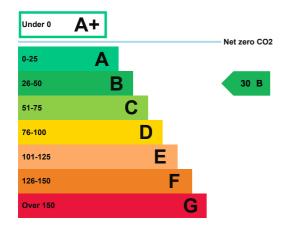

#### **Energy rating and score**

This property's energy rating is B.

Properties get a rating from A+ (best) to G (worst) and a score.

The better the rating and score, the lower your property's carbon emissions are likely to be.

# How this property compares to others

Properties similar to this one could have ratings:

| If newly built                   | 9 A  |
|----------------------------------|------|
| If typical of the existing stock | 35 B |