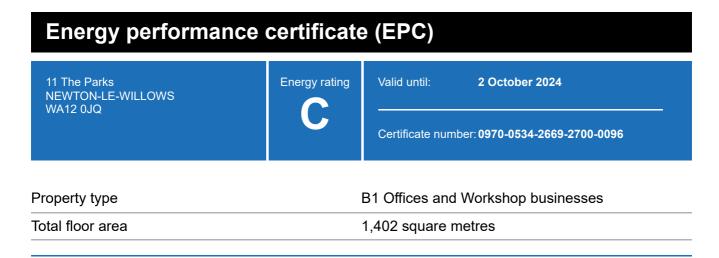

## **Energy rating and score**

This property's energy rating is C.

Properties get a rating from A+ (best) to G (worst) and a score.

The better the rating and score, the lower your property's carbon emissions are likely to be.