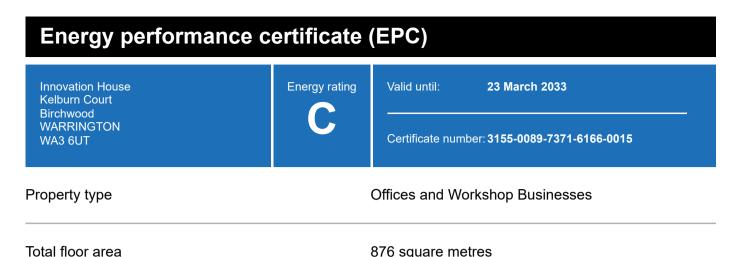

876 square metres

## **Energy efficiency rating for this** property

This property's current energy rating is C.

Properties are given a rating from A+ (most efficient) to G (least efficient).

Properties are also given a score. The larger the number, the more carbon dioxide (CO2) your property is likely to emit.