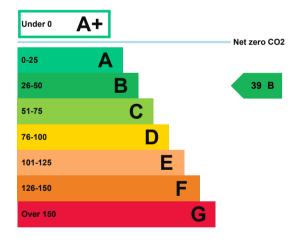

## **Energy rating and score**

This property's current energy rating is B.

Properties get a rating from A+ (best) to G (worst) and a score.

The better the rating and score, the lower your property's carbon emissions are likely to be.

# How this property compares to others

Properties similar to this one could have ratings:

| If newly built                   | 14 A |
|----------------------------------|------|
| If typical of the existing stock |      |