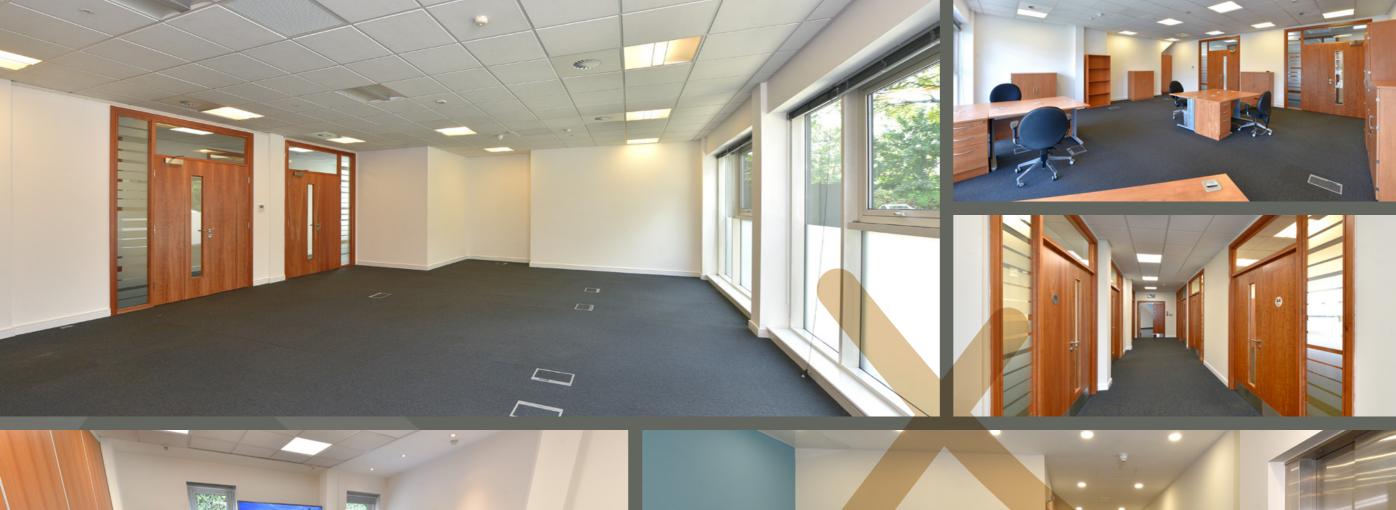

### A modern business centre with doorstep amenities

Centrix House offers a range of modern office accommodation, from small serviced office suites to larger conventional office space. The offices benefit from free high-speed fibre broadband along with secure on-site allocated parking and 24-hour barrier access. The building also benefits from on-site CCTV.

- CCTV and 24 hr access
- On site car parking available
- WiFi access points
- Comfort cooling
- Shared kitchen facilities
- **♀** Located in Newton-le-Willows near Warrington
- EV charge points
- Potential for additional parking on request