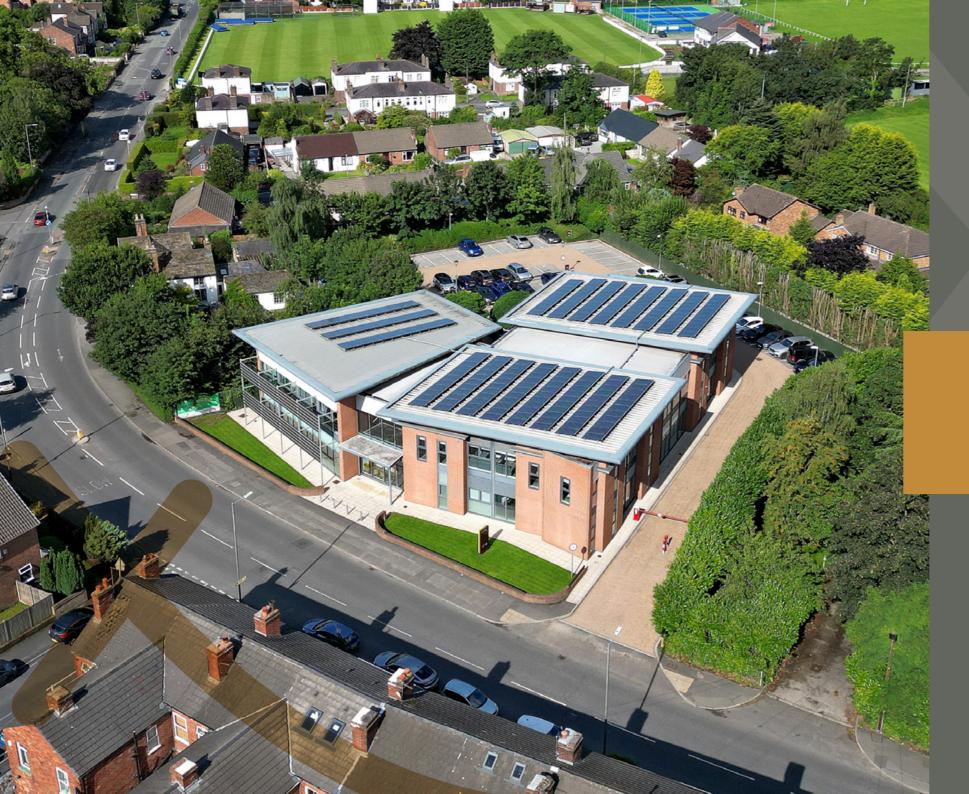

# centri

Crow Lane East, Newton-Le-Willows, Merseyside **WA12 9UY** 

A modern business centre with doorstep amenities

Offices To Let from **300 to 2,500 sq ft** (27.9 to 232.2 sq m)

### A modern business centre with doorstep amenities

Centrix House offers a range of modern office accommodation, from small serviced office suites to larger conventional office space. The offices benefit from free high-speed fibre broadband along with secure on-site allocated parking and 24-hour barrier access. The building also benefits from on-site CCTV.

- CCTV and 24 hr access
- On site car parking available
- WiFi access points
- Comfort cooling
- Shared kitchen facilities
- **♀** Located in Newton-le-Willows near Warrington
- EV charge points
- Potential for additional parking on request