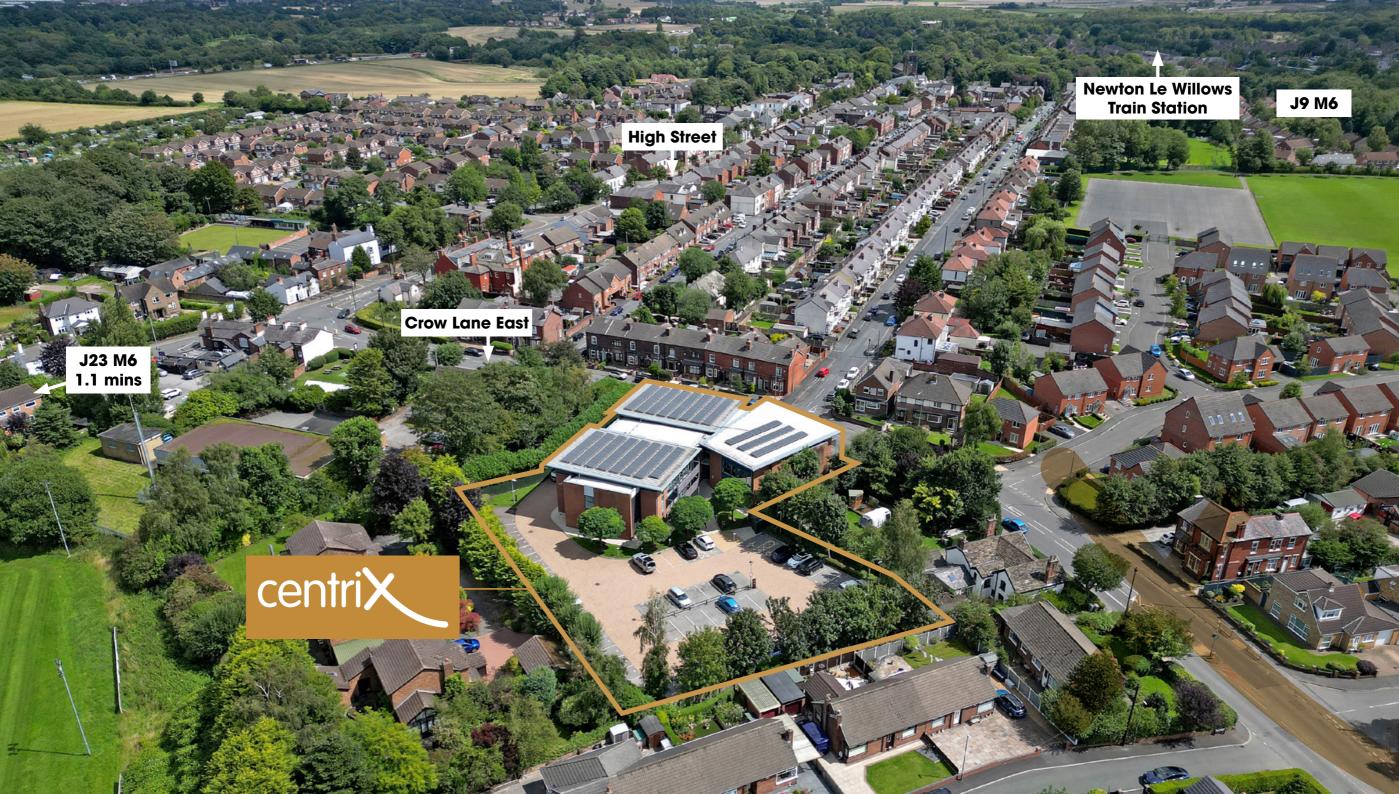

centri

Crow Lane East, Newton-Le-Willows, Merseyside **WA12 9UY** 

M6 J23 & A580 East Lancashire Rd 3 minutes (1.1 miles)

**M6 J22** 7 Minutes (3.7 miles)

**M62 J9** 7 minutes (2.9 miles)

Newton-Le-Willows Railway station 2 minutes (0.7 miles) **Earlstown Railway Station** 3 minutes (0.9 miles)

**Warrington Town Centre** 19 minutes (6 Miles)

Manchester City Centre 33 minutes (19.8 miles)

**Liverpool City Centre** 22 minutes (12.4 miles)

Centrix House is located in Newton-Le-Willows, with excellent accessibility to the major road networks, including the A49, A580, M6 and M62 which provide links to both Liverpool and Manchester.

**Centrix House** sits on Crow Lane East, at the north end of Newton-le-willows High Street, a thriving market town providing local shops, bars and restaurants.