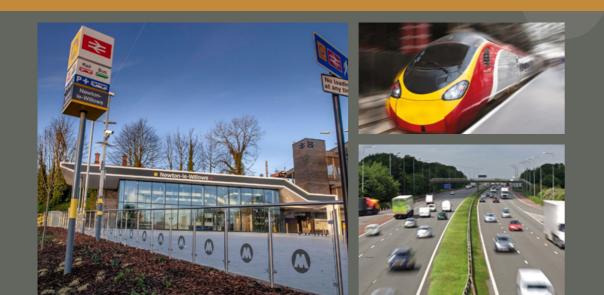

centri

Crow Lane East, Newton-Le-Willows, Merseyside **WA12 9UY** 

M6 J23 & A580 East Lancashire Rd 3 minutes (1.1 miles)

**M6 J22** 7 Minutes (3.7 miles)

**M62 J9** 7 minutes (2.9 miles)

Newton-Le-Willows Railway station 2 minutes (0.7 miles) **Earlstown Railway Station** 3 minutes (0.9 miles)

**Warrington Town Centre** 19 minutes (6 Miles)

Manchester City Centre 33 minutes (19.8 miles)

**Liverpool City Centre** 22 minutes (12.4 miles)

Centrix House is located in Newton-Le-Willows, with excellent accessibility to the major road networks, including the A49, A580, M6 and M62 which provide links to both Liverpool and Manchester.