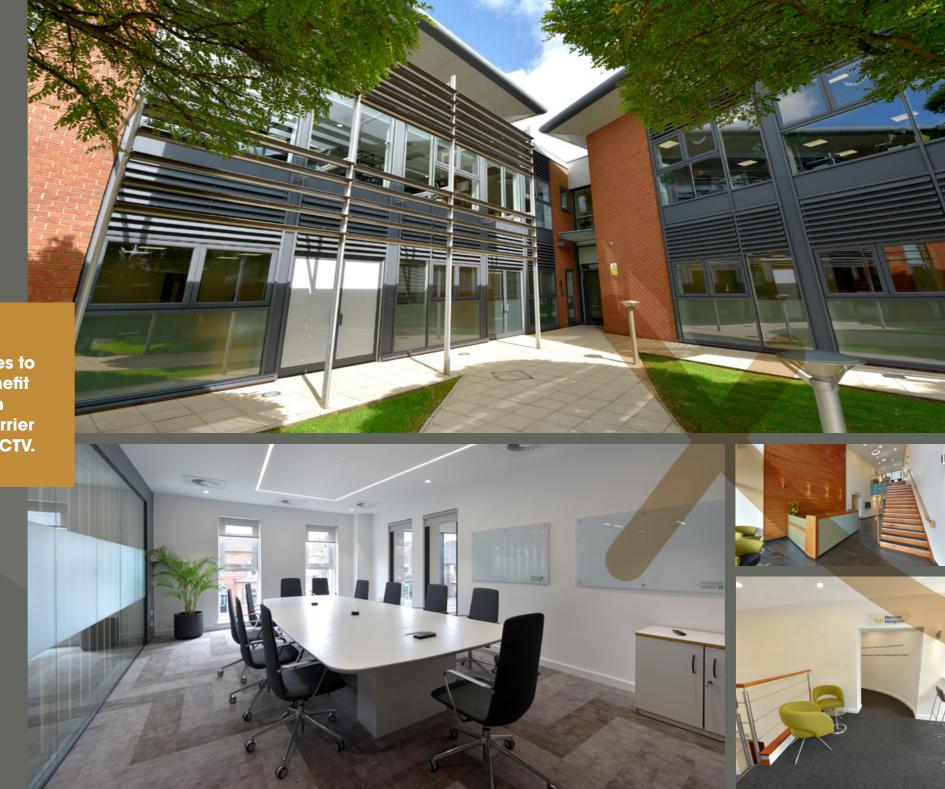

### A modern business centre with doorstep amenities

Centrix House offers a range of modern office accommodation, from small serviced office suites to larger conventional office space. The offices benefit from free high-speed fibre broadband along with secure on-site allocated parking and 24-hour barrier access. The building also benefits from on-site CCTV.

- CCTV and 24 hr access
- On site car parking available
- WiFi access points
- Comfort cooling
- Shared kitchen facilities
- **♀** Located in Newton-le-Willows near Warrington
- EV charge points
- Potential for additional parking on request