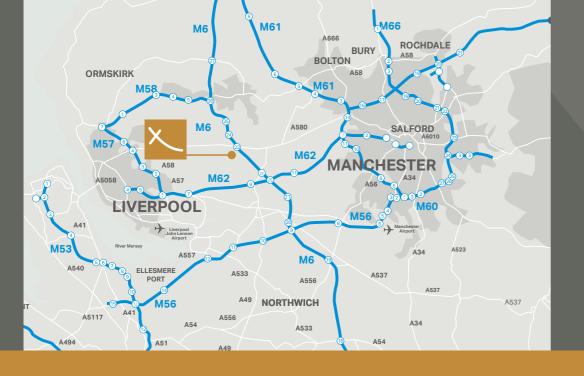

**Warrington Town Centre** 19 minutes (6 Miles)

Manchester City Centre 33 minutes (19.8 miles)

**Liverpool City Centre** 22 minutes (12.4 miles)

Centrix House is located in Newton-Le-Willows, with excellent accessibility to the major road networks, including the A49, A580, M6 and M62 which provide links to both Liverpool and Manchester.