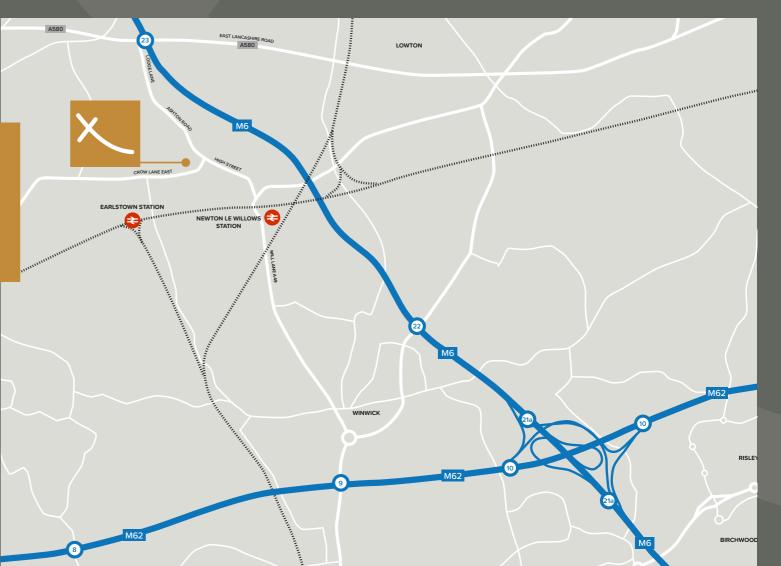

centri

Crow Lane East, Newton-Le-Willows, Merseyside **WA12 9UY** 

M6 J23 & A580 East Lancashire Rd 3 minutes (1.1 miles)

**M6 J22** 7 Minutes (3.7 miles)

**M62 J9** 7 minutes (2.9 miles)

Newton-Le-Willows Railway station 2 minutes (0.7 miles) **Earlstown Railway Station** 3 minutes (0.9 miles)

**Warrington Town Centre** 19 minutes (6 Miles)

Manchester City Centre 33 minutes (19.8 miles)

**Liverpool City Centre** 22 minutes (12.4 miles)

Centrix House is located in Newton-Le-Willows, with excellent accessibility to the major road networks, including the A49, A580, M6 and M62 which provide links to both Liverpool and Manchester.