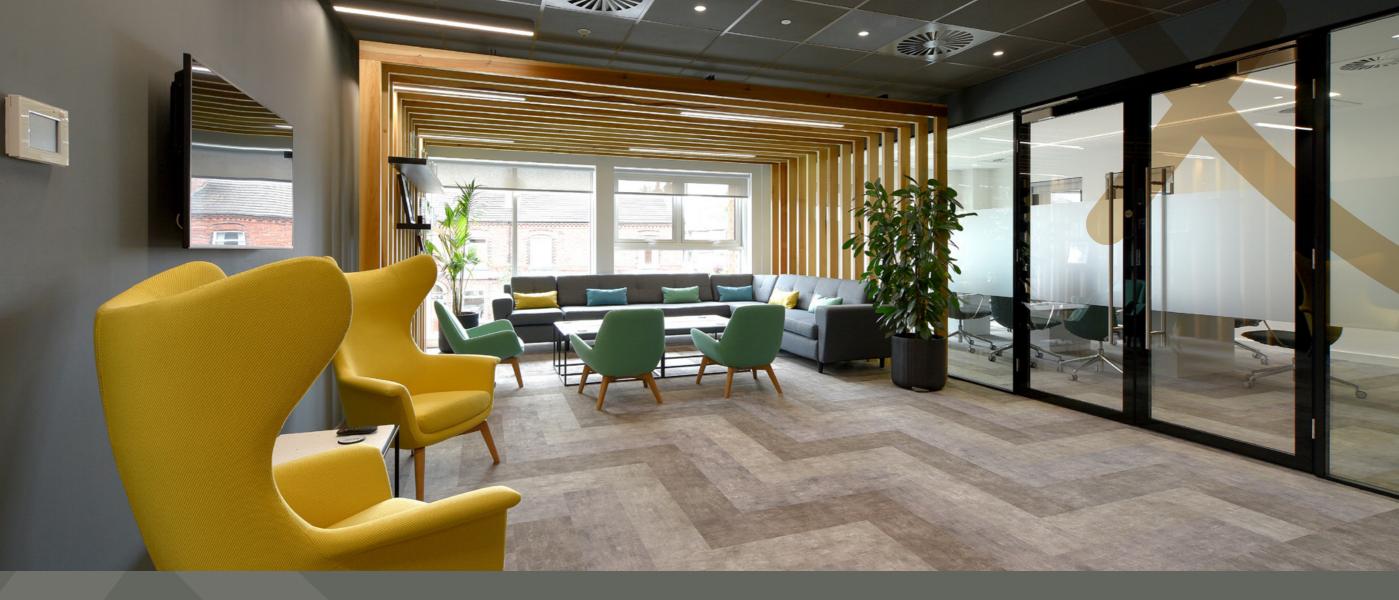

### A modern business centre with doorstep amenities

Centrix House offers a range of modern office accommodation, from small serviced office suites to larger conventional office space. The offices benefit from free high-speed fibre broadband along with secure on-site allocated parking and 24-hour barrier access. The building also benefits from on-site CCTV.

- CCTV and 24 hr access
- On site car parking available
- WiFi access points
- Comfort cooling
- Shared kitchen facilities
- **♀** Located in Newton-le-Willows near Warrington
- EV charge points
- Potential for additional parking on request