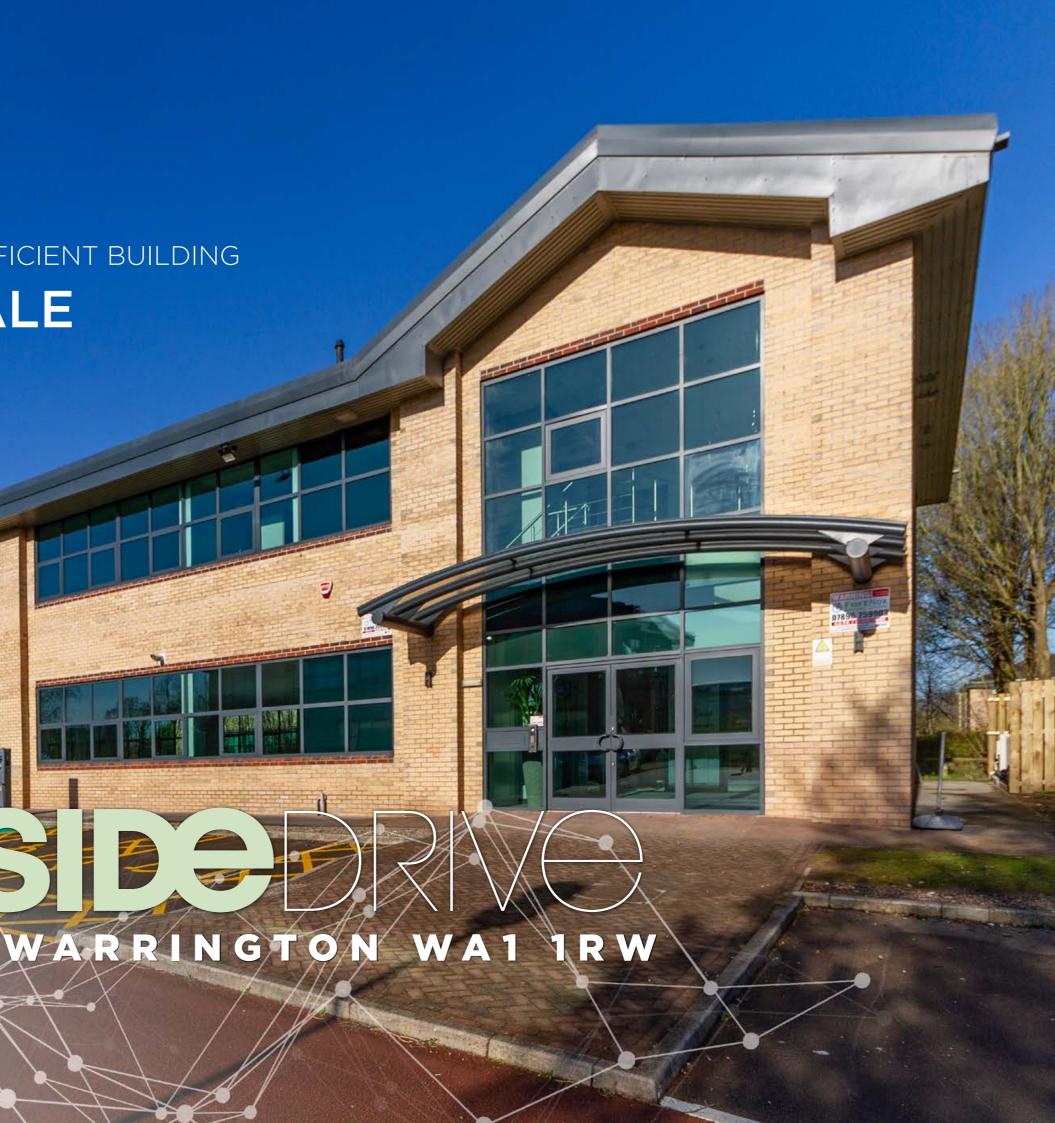

# FULLY ELECTRIC, ENERGY EFFICIENT BUILDING TO LET/FOR SALE

PARK,

5,170 TO 10,346 SQ FT

A 2-STOREY DETACHED OFFICE BUILDING, NEWLY REFURBISHED THROUGHOUT, WITH **IMPRESSIVE DOUBLE-HEIGHT ENTRANCE** AND STATE-OF-THE-ART 3 PIPE AIR-CONDITIONING SYSTEM.

### · AKESDE CENTRE PARK, WARRINGTON 1 R W W A 1