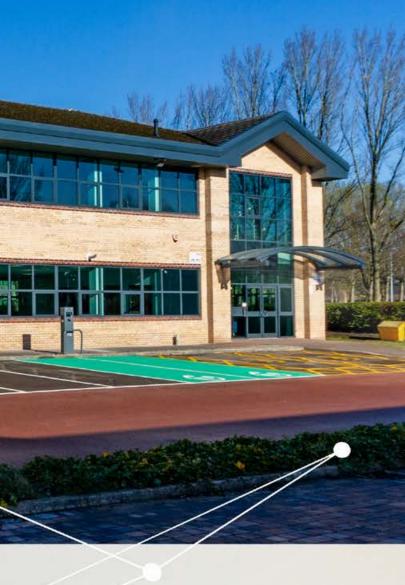

### ACCOMMODATION

9 Lakeside Drive has been fully refurbished, both internally and externally, to provide high quality air conditioned space. The building is available for immediate occupation.

| 480.31 m <sup>2</sup> | 5,170 sq ft           |
|-----------------------|-----------------------|
| 480.86 m <sup>2</sup> | 5,176 sq ft           |
| 961.17 m²             | 10,346 sq ft          |
|                       | 480.86 m <sup>2</sup> |