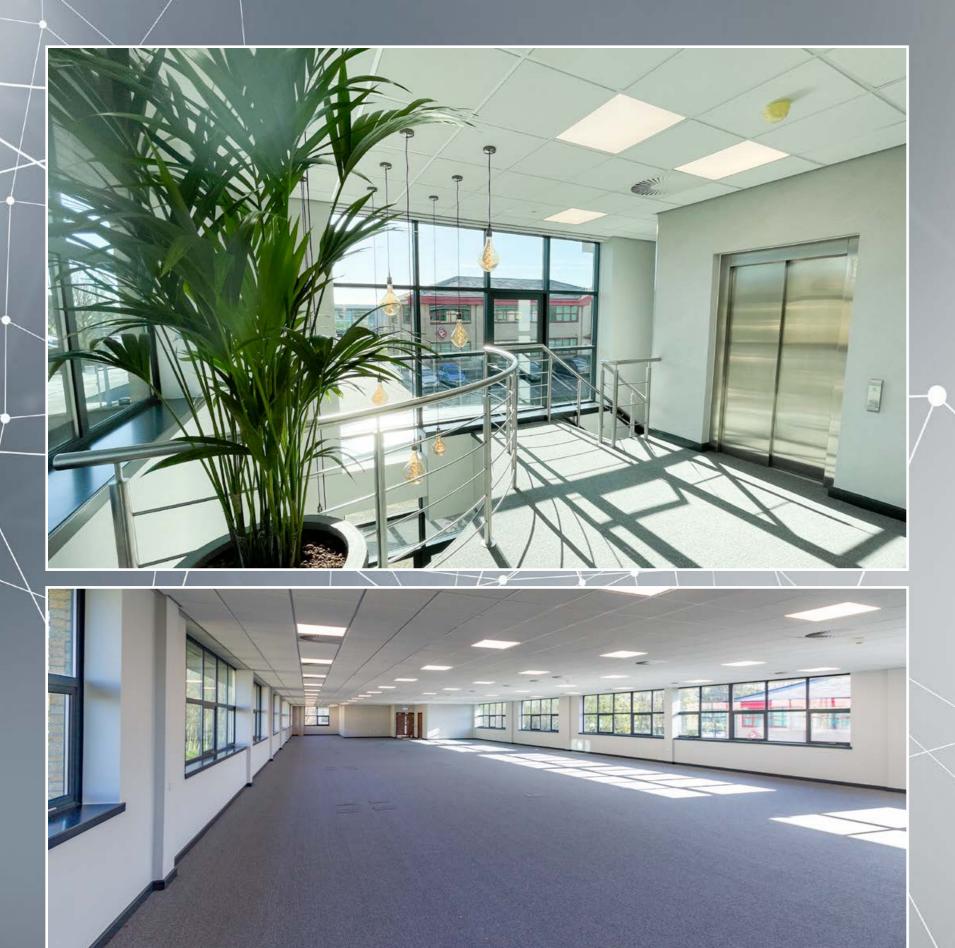

# FULLY ELECTRIC, ENERGY EFFICIENT BUILDING TO LET/FOR SALE

PARK,

5,170 TO 10,346 SQ FT

A 2-STOREY DETACHED OFFICE BUILDING, NEWLY REFURBISHED THROUGHOUT, WITH **IMPRESSIVE DOUBLE-HEIGHT ENTRANCE** AND STATE-OF-THE-ART 3 PIPE AIR-CONDITIONING SYSTEM.

### ACCOMMODATION

9 Lakeside Drive has been fully refurbished, both internally and externally, to provide high quality air conditioned space. The building is available for immediate occupation.

| 480.31 m <sup>2</sup> | 5,170 sq ft           |
|-----------------------|-----------------------|
| 480.86 m <sup>2</sup> | 5,176 sq ft           |
| 961.17 m²             | 10,346 sq ft          |
|                       | 480.86 m <sup>2</sup> |

### **SPECIFICATION**

- All window frames, soffit, doors, facia's professionally sprayed\*
- ceiling grilles \*

- management in-situ
- DDA compliant passenger lift
- Bike & shower facilities
- PV Solar Panels (est. savings 30%)
- 2x Rapid EV Charging Points
- Net 2 Door Access Control & Intercom
- Superfast fibre connectivity
- 41 Parking Spaces

\* Manufacturer's Warranty applicable

• New Mitsubishi VRF 3-pipe Air Conditioning System with

New Mitsubishi Fresh Air Heat Exchange providing 12L p/s\* New LED flat panel lights with PIR controls throughout \* Fully raised access floors with data cabling and

Upgraded WC's to private cubicles on each floor