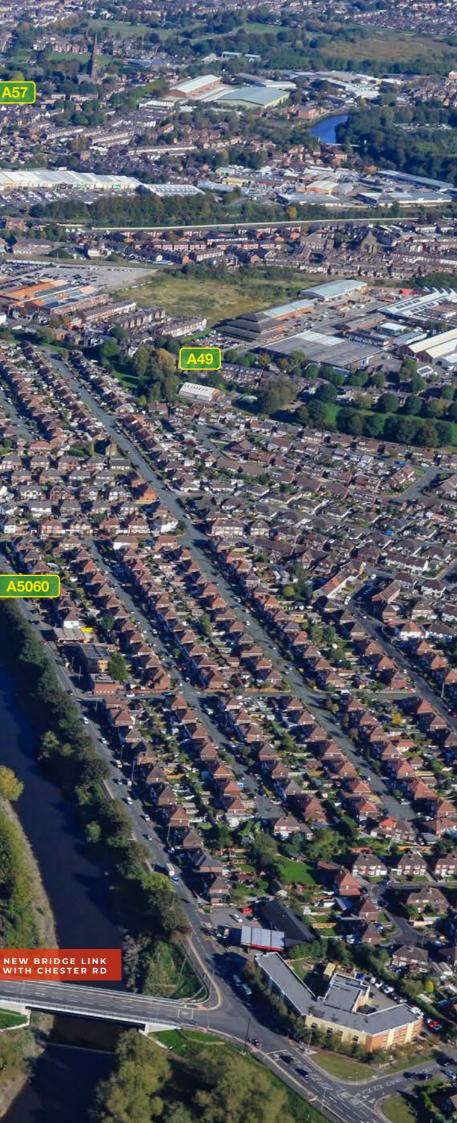

### ACCESS

THE HALLIWELL

1 HITE

GOLDEN SQUARE

A second entrance to the park is proposed to access the recently extended Slutchers Lane, linking Chester Road via the new bridge over the River Mersey.

**9LAKESIDE**DR

## LOCATION

Centre Park is a well established business location close to Warrington Town Centre and Bank Quay Station, which has regular daily trains to London Euston.

A shuttle bus service operates on the park, where amenities include the Village Hotel & Leisure Club, a Starbucks coffee shop, The Waterside pub/restaurant and hotel.