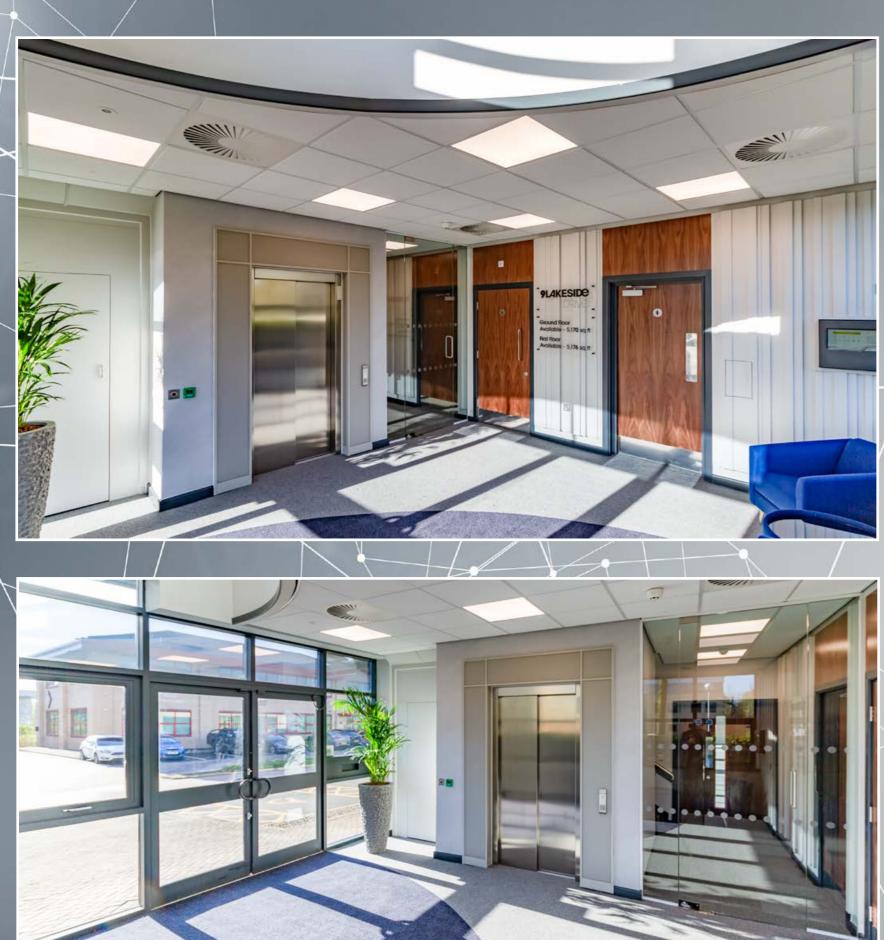

### ACCOMMODATION

9 Lakeside Drive has been fully refurbished, both internally and externally, to provide high quality air conditioned space. The building is available for immediate occupation.

| 480.31 m <sup>2</sup> | 5,170 sq ft           |
|-----------------------|-----------------------|
| 480.86 m <sup>2</sup> | 5,176 sq ft           |
| 961.17 m²             | 10,346 sq ft          |
|                       | 480.86 m <sup>2</sup> |

### **SPECIFICATION**

- All window frames, soffit, doors, facia's professionally sprayed\*
- ceiling grilles \*

- management in-situ
- DDA compliant passenger lift
- Bike & shower facilities
- PV Solar Panels (est. savings 30%)
- 2x Rapid EV Charging Points
- Net 2 Door Access Control & Intercom
- Superfast fibre connectivity
- 41 Parking Spaces