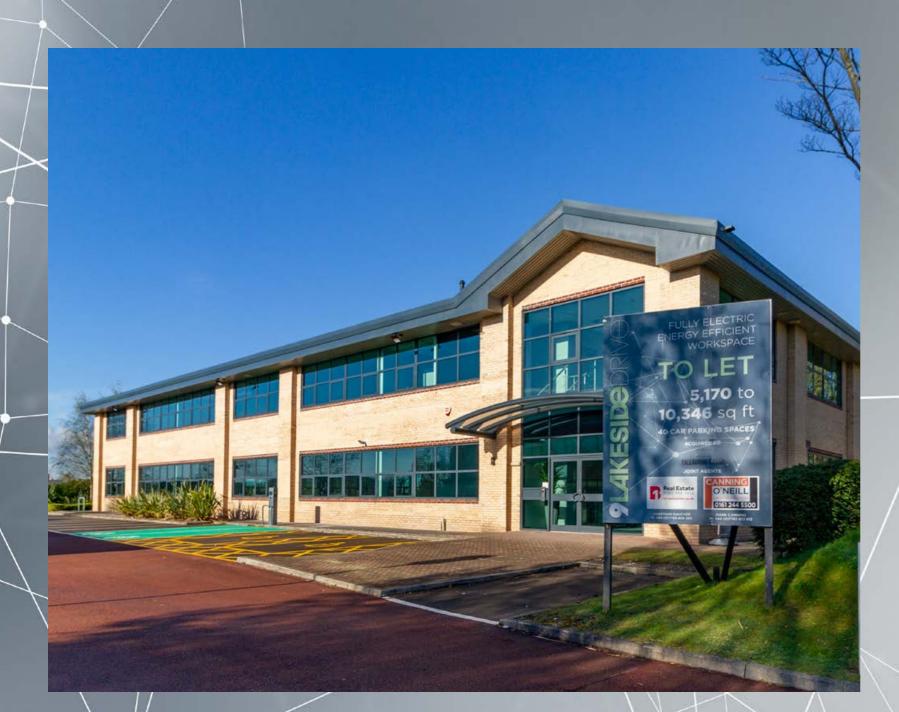

# FULLY ELECTRIC, ENERGY EFFICIENT BUILDING TO LET/FOR SALE

PARK,

5,170 TO 10,346 SQ FT

A 2-STOREY DETACHED OFFICE BUILDING, NEWLY REFURBISHED THROUGHOUT, WITH **IMPRESSIVE DOUBLE-HEIGHT ENTRANCE** AND STATE-OF-THE-ART 3 PIPE AIR-CONDITIONING SYSTEM.

# 9LAKESIDE

### ACCOMMODATION

9 Lakeside Drive has been fully refurbished, both internally and externally, to provide high quality air conditioned space. The building is available for immediate occupation.

| 480.31 m <sup>2</sup> | 5,170 sq ft           |
|-----------------------|-----------------------|
| 480.86 m <sup>2</sup> | 5,176 sq ft           |
| 961.17 m²             | 10,346 sq ft          |
|                       | 480.86 m <sup>2</sup> |