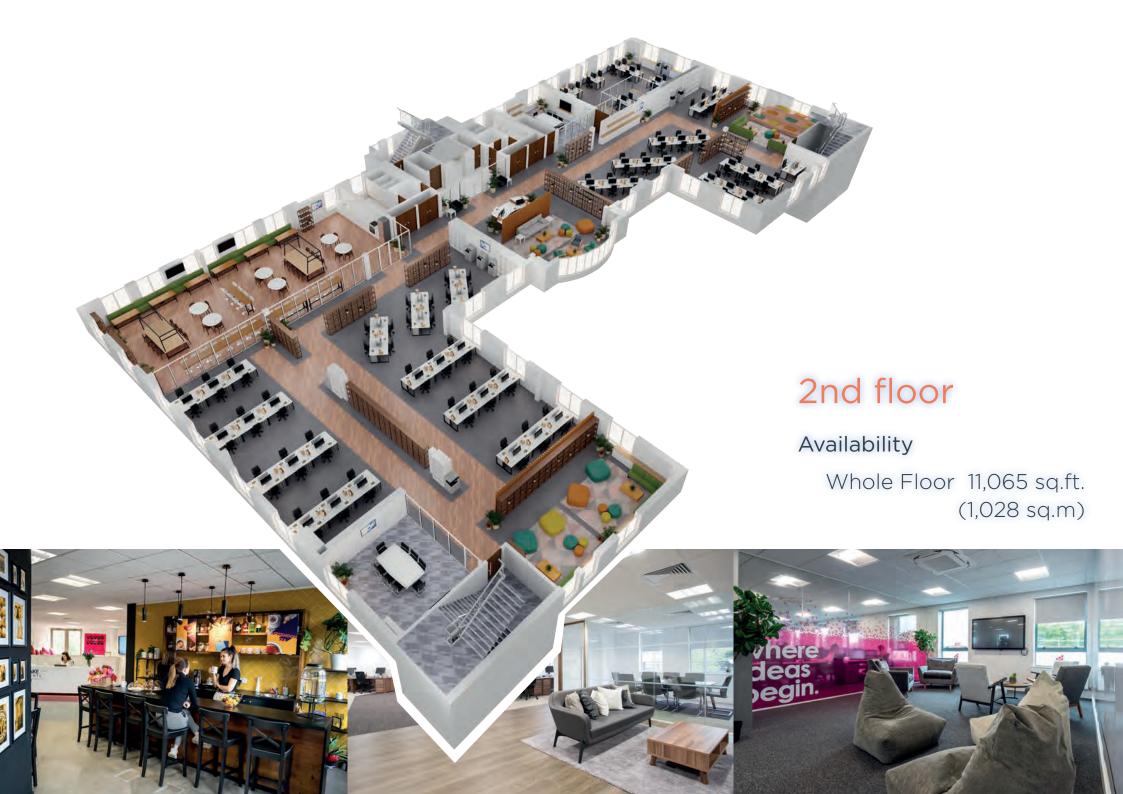

Air conditioning throughout

Full access raised floor

LG7 lighting

154 car parking spaces

Kitchen and Break-out areas

Meeting room hub

Shower and changing facilities

Secure bike store