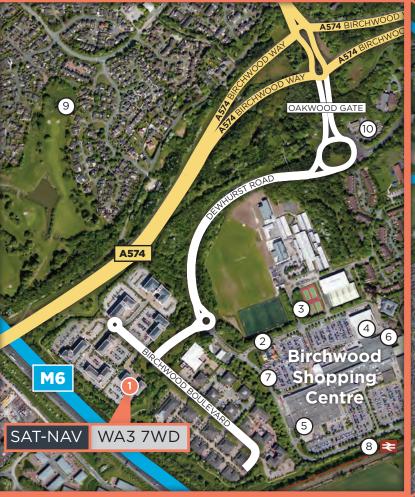

The Point is ideally located within a vibrant business environment, with a wealth of local amenities and transport links right on the doorstep.

The bustling retail hub of Birchwood Shopping Centre is a short walk away, offering access to a range of retailers and facilities, including ASDA, Aldi, Costa Coffee, Greggs, Waterfields and The Planet Coffee House & Grill.

- 1 The Point
- 2 Bus Stop
- 3 Birchwood Gym and Tennis Complex
- 4 Ald
- 5 Asda
- 6 Argos
- 7 McDonalds & Subway
- 8 Birchwood Rail Station
- 9 Birchwood Golf Course
- 10 Oakwood Gate Garage & Starbucks