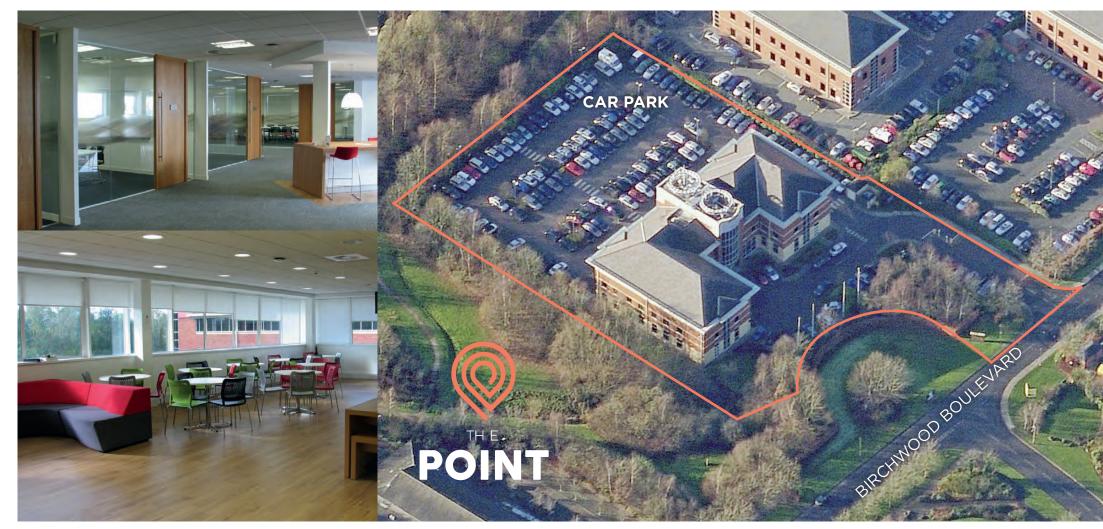

Air conditioning throughout

Full access raised floor

LG7 lighting

154 car parking spaces

Kitchen and Break-out areas

Meeting room hub

Shower and changing facilities

Secure bike store