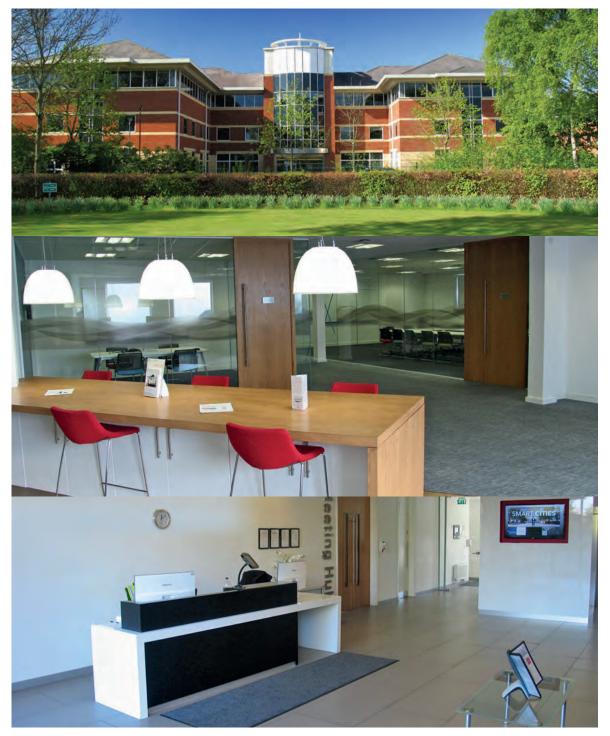

Air conditioning throughout

Full access raised floor

LG7 lighting

154 car parking spaces

Kitchen and Break-out areas

Meeting room hub

Shower and changing facilities

Secure bike store