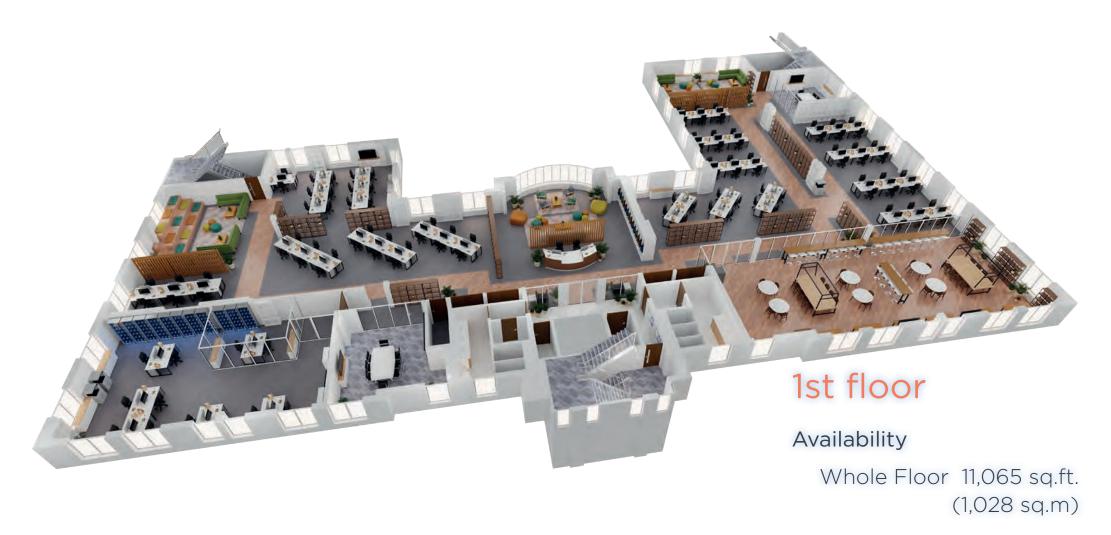

BLVD,
BIRCHWOOD, WARRINGTON
WA3 7WD

The Point is located in a prominent position on Birchwood Boulevard and provides the opportunity for an occupier to acquire a high quality, fully fitted, headquarters style building.

The Point is ideally located within a vibrant business environment, with a wealth of local amenities and transport links right on the doorstep.

The bustling retail hub of Birchwood Shopping Centre is a short walk away, offering access to a range of retailers and facilities, including ASDA, Aldi, Costa Coffee, Greggs, Waterfields and The Planet Coffee House & Grill.





Air conditioning throughout



Full access raised floor



LG7 lighting



154 car parking spaces



Kitchen and Break-out areas



Meeting room hub



Shower and changing facilities



Secure bike store











## Location

Strategically located at the junction of the M6 and M62 motorways, Manchester and Liverpool City Centres are less than 30 minutes drive, with both Manchester and Liverpool airports within easy reach via the motorway network. The Point is well served by local bus, rail and shopping facilities at Birchwood, whilst Warrington town centre, with it's extensive shops and amenities, is only a 10 minute drive.

- 1 The Point
- 2 Bus Stop
- 3 Birchwood Gym and Tennis Complex
- 4 Ald
- 5 Asda
- 6 Argos
- 7 McDonalds & Subway
- 8 Birchwood Rail Station
- 9 Birchwood Golf Course
- 10 Oakwood Gate Garage & Starbucks











01625 588200

www.orbit-developments.co.uk