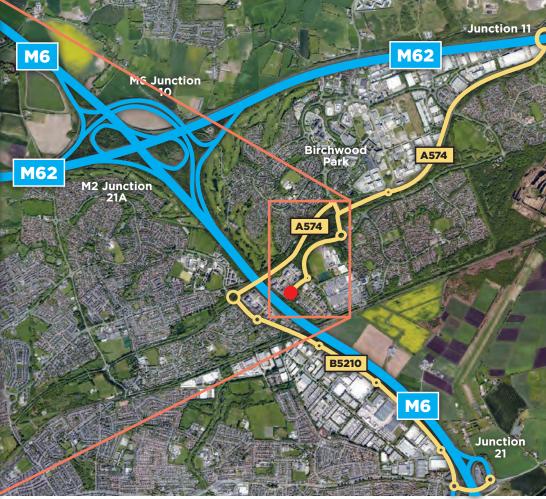

## Location

Strategically located at the junction of the M6 and M62 motorways, Manchester and Liverpool City Centres are less than 30 minutes drive, with both Manchester and Liverpool airports within easy reach via the motorway network. The Point is well served by local bus, rail and shopping facilities at Birchwood, whilst Warrington town centre, with it's extensive shops and amenities, is only a 10 minute drive.