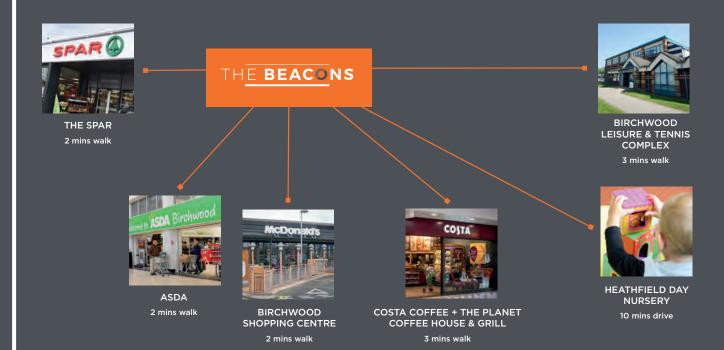

### AMENITIES

The Beacons is ideally located within a vibrant business environment, with a wealth of local amenities and transport links right on the doorstep.

The facilities of Birchwood Park and the bustling retail hub of Birchwood Shopping Centre are accessible from The Beacons, offering a range of retailers and facilities, including ASDA, Aldi, Costa Coffee, Greggs, Waterfields and The Planet Coffee House & Grill. In addition, the Spar is within a two minute walk. In order to truly organise your work/life balance, the Shopping Centre also boasts a Barber/Hairdresser, Optician, Pharmacist and an Amazon pick-up Point.

Tenants at The Beacons are able to receive exclusive discounts from certain retailers within the shopping centre. If having a drink with your friends after work is your thing, The Peacock Pub restaurant, which offers a wide range of food and drink options, is located just a short walk from The Beacons. A golf course, and great walking routes around parkland including Birchwood Forest Park and Risley Moss Nature Reserve.