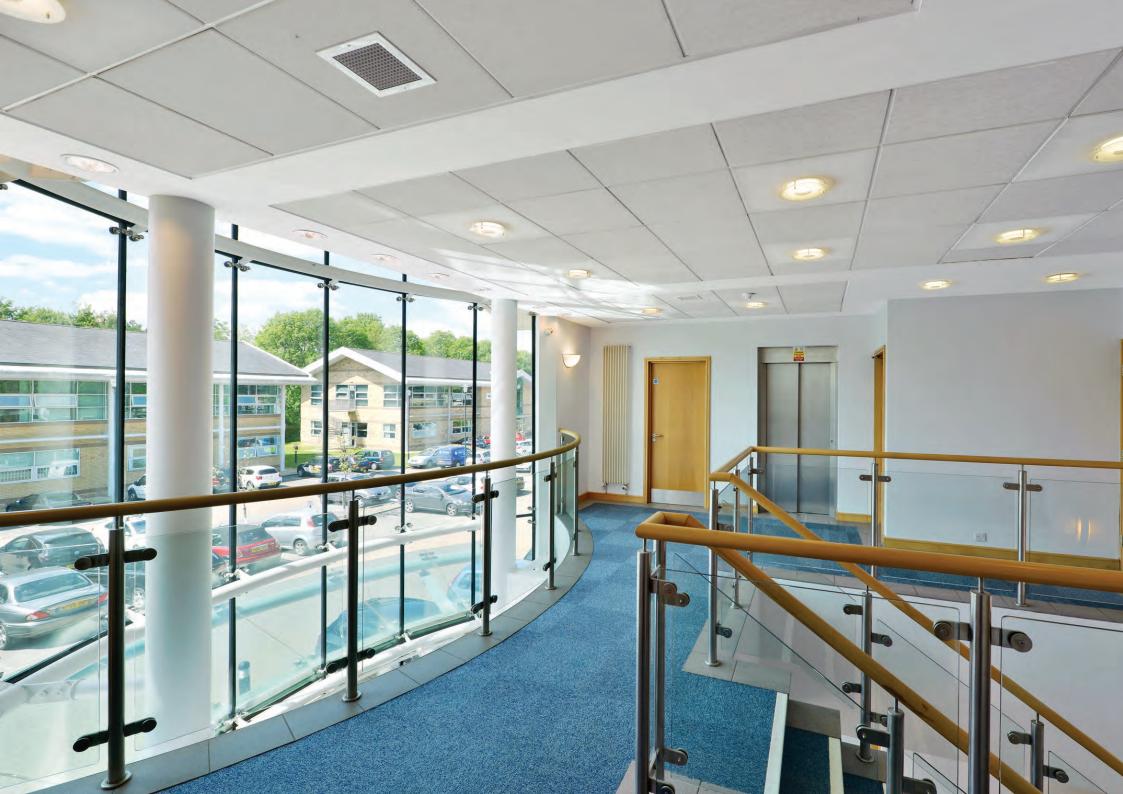

### BUILDING

Unit A is situated on the ground floor of The Beacons, a modern two-storey office building recently refurbished to a high standard which benefits from a central reception area and atrium.

Unit A provides partially fitted and fully refurbished office space with the following specification;