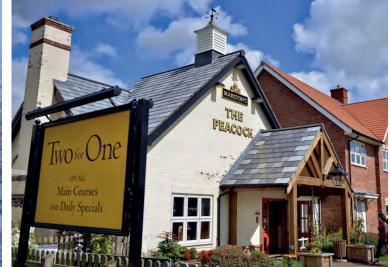

Tenants at The Beacons are able to receive exclusive discounts from certain retailers within the shopping centre. If having a drink with your friends after work is your thing, The Peacock Pub restaurant, which offers a wide range of food and drink options, is located just a short walk from The Beacons. A golf course, and great walking routes around parkland including Birchwood Forest Park and Risley Moss Nature Reserve.