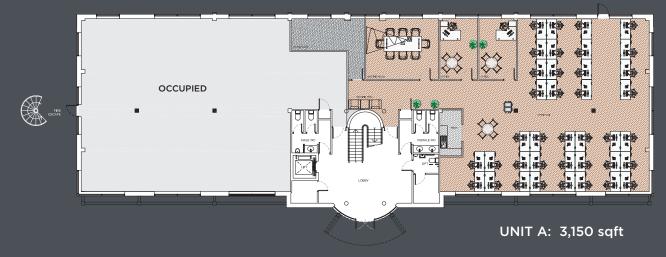

### BUILDING

Unit A is situated on the ground floor of The Beacons, a modern two-storey office building recently refurbished to a high standard which benefits from a central reception area and atrium.

Unit A provides partially fitted and fully refurbished office space with the following specification;

100% renewable electricity

Comfort cooling

Full access raised floor

13 car parking spaces

Suspended ceiling

Kitchen and Break-out areas

8 person lifts