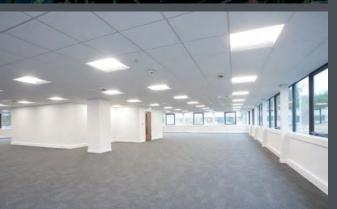

### BUILDING

Unit A is situated on the ground floor of The Beacons, a modern two-storey office building recently refurbished to a high standard which benefits from a central reception area and atrium.

Unit A provides partially fitted and fully refurbished office space with the following specification;

100% renewable electricity

Comfort cooling

Full access raised floor

13 car parking spaces

Suspended ceiling

Kitchen and Break-out areas

8 person lifts