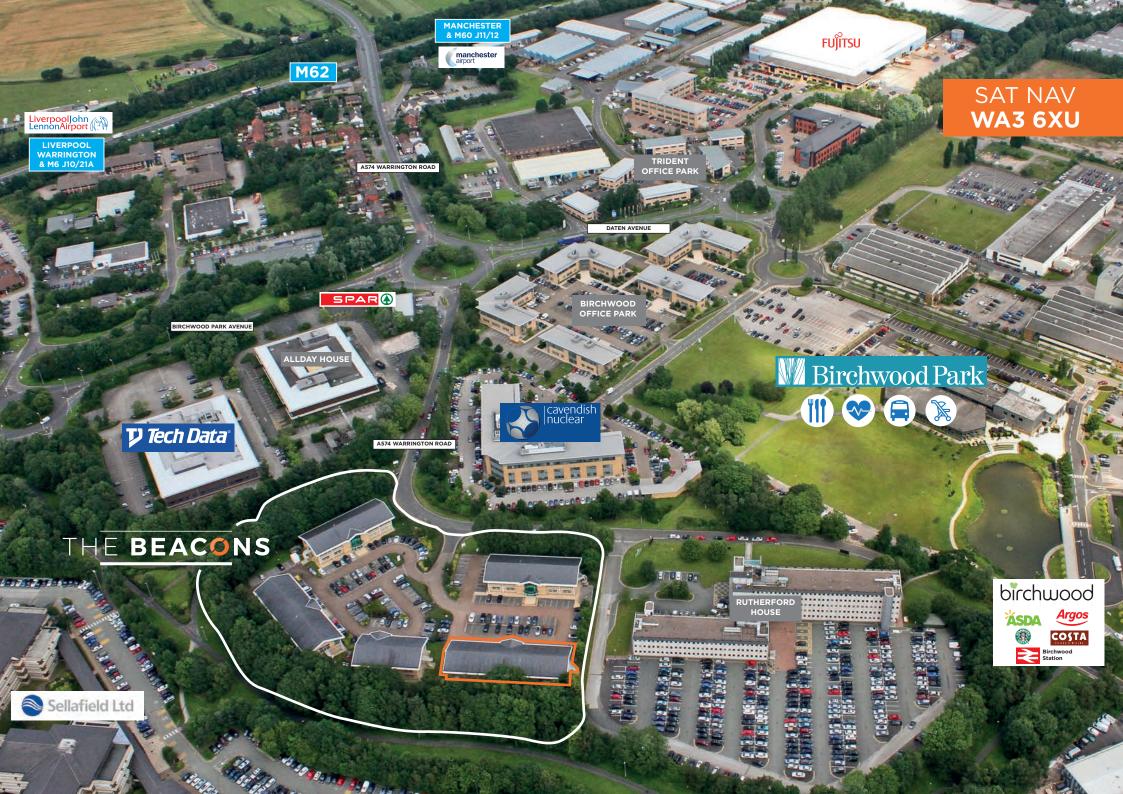

## LOCATION

Birchwood is Warrington's key office location for premier businesses, a 123 acre mixed use scheme home to 200 companies and over 6,000 people. As well as being supported by extensive retail amenity at Birchwood Shopping Centre, it also has excellent public transport connectivity including buses and trains at Birchwood Railway Station.

### AMENITIES

The Beacons is ideally located within a vibrant business environment, with a wealth of local amenities and transport links right on the doorstep.

The facilities of Birchwood Park and the bustling retail hub of Birchwood Shopping Centre are accessible from The Beacons, offering a range of retailers and facilities, including ASDA, Aldi, Costa Coffee, Greggs, Waterfields and The Planet Coffee House & Grill. In addition, the Spar is within a two minute walk. In order to truly organise your work/life balance, the Shopping Centre also boasts a Barber/Hairdresser, Optician, Pharmacist and an Amazon pick-up Point.