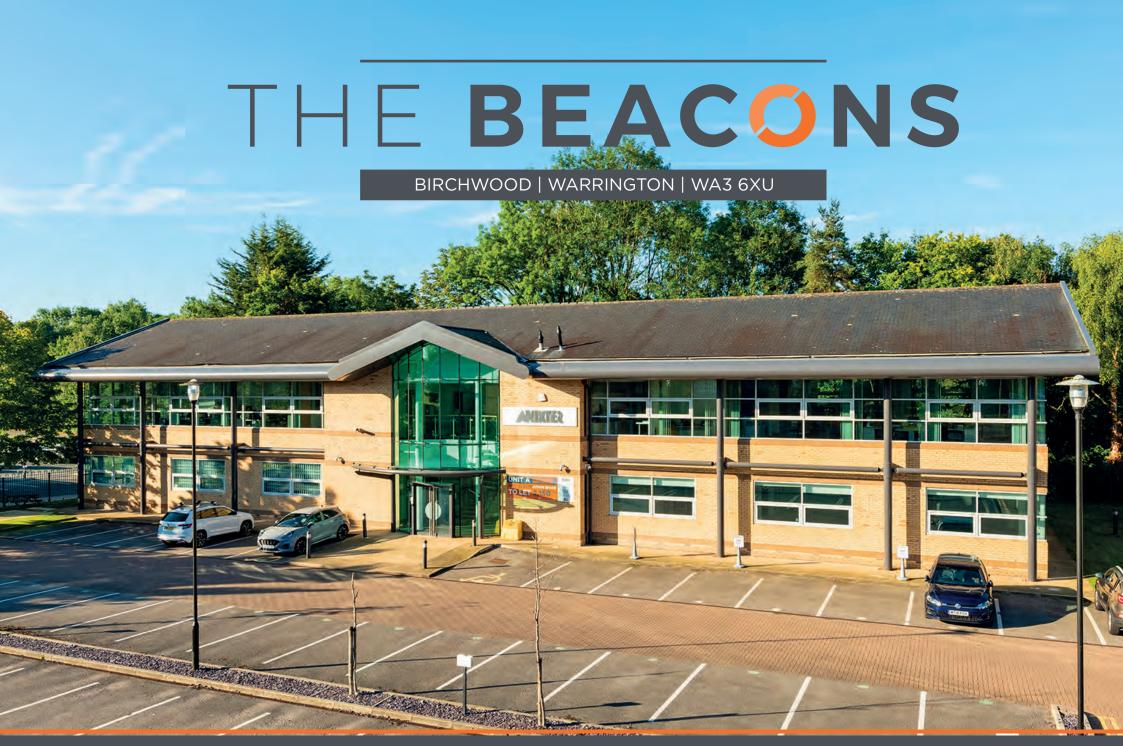

### BUILDING

Unit A is situated on the ground floor of The Beacons, a modern two-storey office building recently refurbished to a high standard which benefits from a central reception area and atrium.

Unit A provides partially fitted and fully refurbished office space with the following specification;