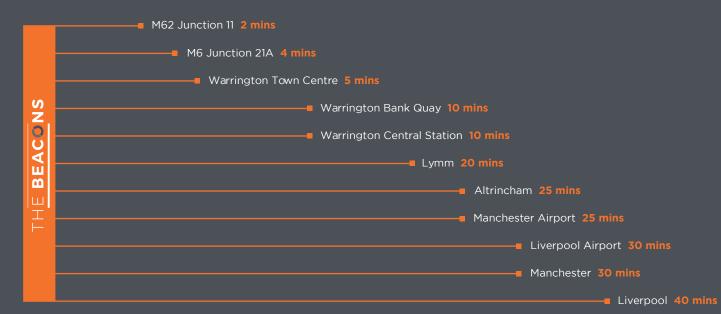

The Beacons, a modern two-storey office building recently refurbished to a high standard which benefits from a central reception area and atrium.

Unit A provides partially fitted and fully refurbished office space with the following specification;



100% renewable electricity



Comfort cooling



Full access raised floor



13 car parking spaces



Suspended ceiling



Kitchen and Break-out areas



8 person lifts













## LOCATION

Birchwood is Warrington's key office location for premier businesses, a 123 acre mixed use scheme home to 200 companies and over 6,000 people. As well as being supported by extensive retail amenity at Birchwood Shopping Centre, it also has excellent public transport connectivity including buses and trains at Birchwood Railway Station.

#### BY CAR













### AMENITIES

The Beacons is ideally located within a vibrant business environment, with a wealth of local amenities and transport links right on the doorstep.

The facilities of Birchwood Park and the bustling retail hub of Birchwood Shopping Centre are accessible from The Beacons, offering a range of retailers and facilities, including ASDA, Aldi, Costa Coffee, Greggs, Waterfields and The Planet Coffee House & Grill. In addition, the Spar is within a two minute walk. In order to truly organise your work/life balance, the Shopping Centre also boasts a Barber/Hairdresser, Optician, Pharmacist and an Amazon pick-up Point.

Tenants at The Beacons are able to receive exclusive discounts from certain retailers within the shopping centre. If having a drink with your friends after wor