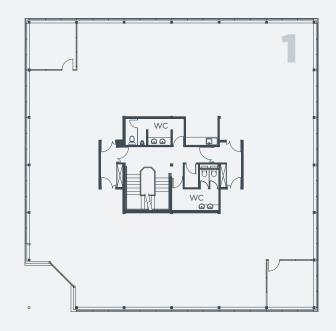

**GALLERY** 

CONTACT

THE SQUARE

THE SQUARE

Part Ground Floor2,376 sq ftWhole Ground Floor4,048 sq ftPart First Floor2,492 sq ftWhole First Floor4,600 sq ftSecond Floor318 sq ftWhole Building8,966 sq ft

Size

#### VIEW INDICATIVE FLOOR LAYOUT

THE SQUARE

AMENITIES

HEALTH & WELLBEING

LOCATION TRAVEL TIMES MAP

**AERIAL** 

**SPECIFICATION** 

FLOOR PLANS