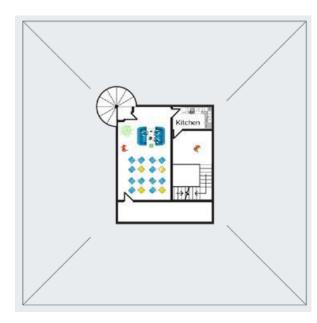

# THE SQUARE THE SQUARE

Ground Floor4,516 sq ftFirst Floor4,837 sq ftSecond Floor460 sq ftWhole Building9,814 sq ft

Size

#### VIEW INDICATIVE FLOOR LAYOUT

THE SQUARE

AMENITIES

HEALTH & WELLBEING

LOCATION
TRAVEL TIMES
MAP
AERIAL

**SPECIFICATION** 

■ FLOOR PLANS ■

**GALLERY** 