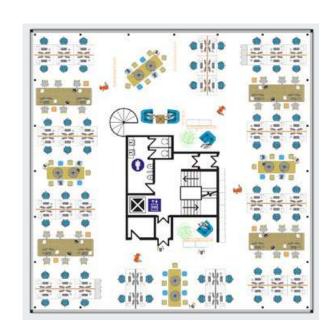

# SPACE PLANS

# A VERSATILE WORKSPACE

Proposed layout for 3 The Square for single occupancy, or split over two floors.

**BACK TO FLOOR PLANS** 

THE SQUARE

AMENITIES

HEALTH & WELLBEING

LOCATION
TRAVEL TIMES
MAP
AERIAL

**SPECIFICATION** 