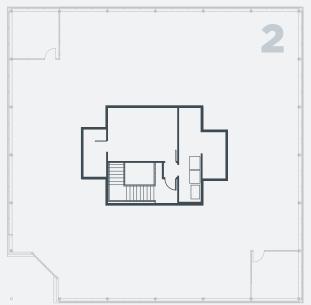

**GALLERY** 

CONTACT

THE SQUARE

THE SQUARE

Part Ground Floor2,376 sq ftWhole Ground Floor4,048 sq ftPart First Floor2,492 sq ftWhole First Floor4,600 sq ftSecond Floor318 sq ftWhole Building8,966 sq ft

Size

#### VIEW INDICATIVE FLOOR LAYOUT

THE SQUARE

AMENITIES

HEALTH & WELLBEING

LOCATION TRAVEL TIMES MAP

**AERIAL** 

**SPECIFICATION** 

FLOOR PLANS