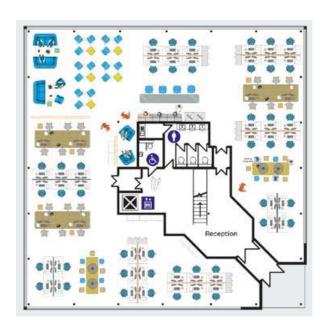

**GALLERY** 

CONTACT

THE SQUARE

THE SQUARE

Part Ground Floor2,376 sq ftWhole Ground Floor4,048 sq ftPart First Floor2,492 sq ftWhole First Floor4,600 sq ftSecond Floor318 sq ftWhole Building8,966 sq ft

Size

#### VIEW INDICATIVE FLOOR LAYOUT

THE SQUARE

AMENITIES

HEALTH & WELLBEING

LOCATION TRAVEL TIMES MAP

**AERIAL** 

**SPECIFICATION** 

FLOOR PLANS