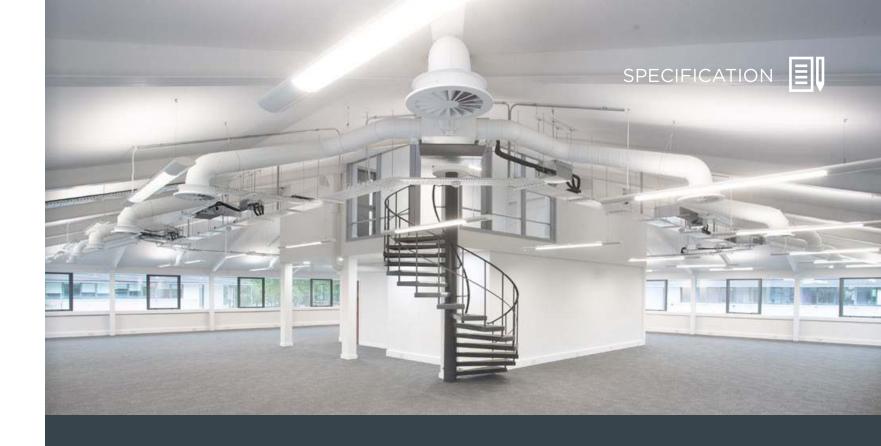

# SUPERB SPECIFICATION

The Square provides newly refurbished, open plan accommodation set around a central core, making it ideal as a headquarters for any growing company.

- LED lighting with PIR controls
- Air-conditioning
- Suspended ceilings at ground floor level and exposed ceiling at first floor
- Open plan floor plate
- Double glazing

- Kitchen facilities
- Male, Female and Disabled WC facilities
- Excellent parking provision (1:215 sq.ft.) more spaces available on licence
- Easy access to Birchwood train and bus services

THE SQUARE