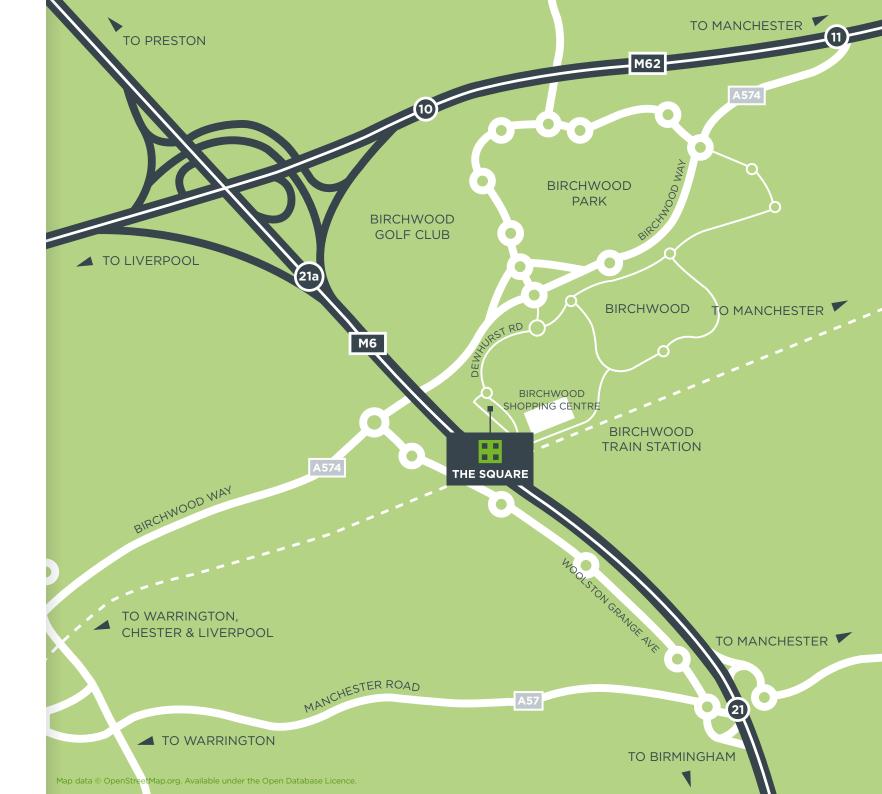

# A CONNECTED LOCATION

Located on Birchwood at the heart of the North West motorway network, The Square is situated just 1.5 miles away from Junction 11 of the M62 and 3 miles from Junction 21 of the M6. Both Manchester and Liverpool, as well as their respective airports, are accessible within just a 40 minute drive.