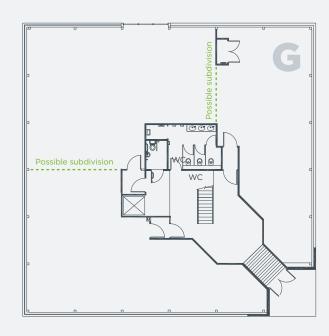

# THE SQUARE THE SQUARE

Ground Floor4,516 sq ftFirst Floor4,837 sq ftSecond Floor460 sq ftWhole Building9,814 sq ft

Size