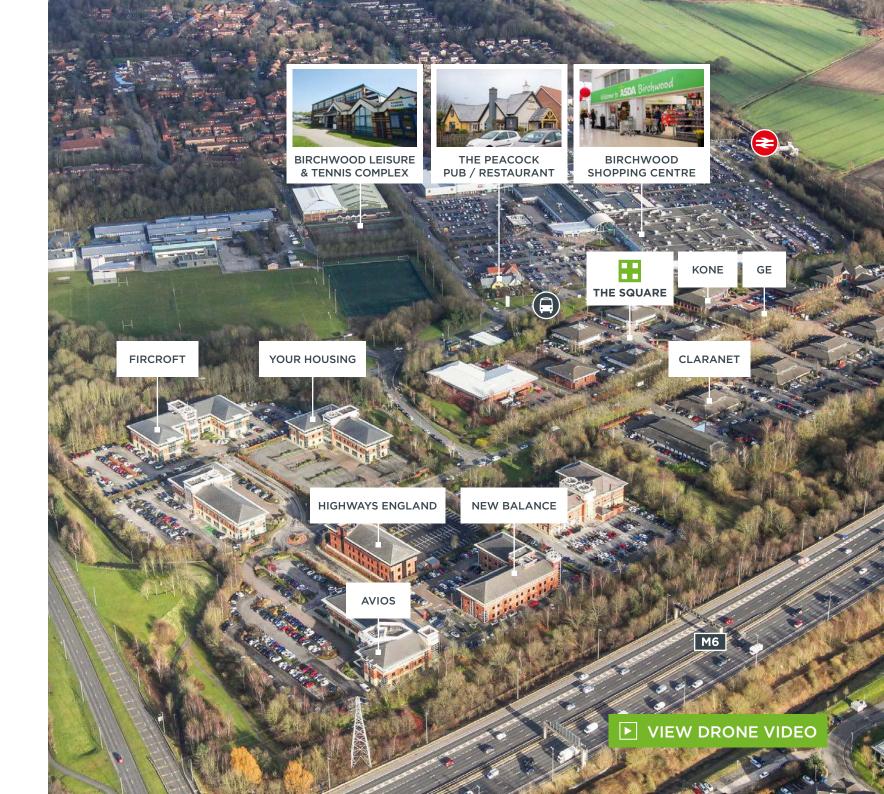

Tenants of The Square have superb local facilities on the doorstep which include a modern leisure centre and tennis complex, a large shopping centre encompassing an array of places to shop and dine, and Birchwood's very own Forest Park.

# The Square is ideally located within a vibrant business environment, with a wealth of local amenities and transport links right on the doorstep.

The bustling retail hub of Birchwood Shopping Centre is a short walk away, offering access to a range of retailers and facilities, including ASDA, Aldi, Costa Coffee, Greggs, Waterfields and The Planet Coffee House & Grill. In order to truly organise your work/life balance, the Shopping Centre also boasts a Barber/Hairdresser, Optician, Pharmacist and an Amazon Pick-Up Point. Tenants at The Square are able to receive exclusive discounts from certain retailers within the shopping centre. If having a drink with your friends after work is your thing, The Peacock Pub Restaurant, which offers a wide range of food and drink options, is located just a short walk from The Square.

#### **ON FOOT**

Birchwood Train Station 2 mins

Birchwood Shopping Centre 2 mins

Birchwood Leisure & Tennis Complex 3 mins

The Peacock Pub Restaurant 1 min

Heathfield Day Nursery 10 mins

ASDA 2 mins

THE SQUARE
AMENITIES