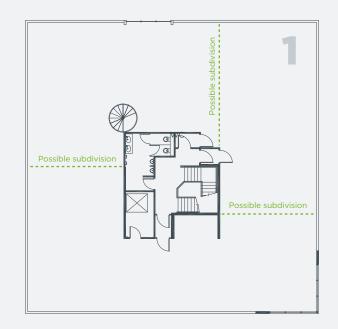

**GALLERY** 

CONTACT

THE SQUARE

THE SQUARE

Part Ground Floor2,376 sq ftWhole Ground Floor4,048 sq ftPart First Floor2,492 sq ftWhole First Floor4,600 sq ftSecond Floor318 sq ftWhole Building8,966 sq ft

Size