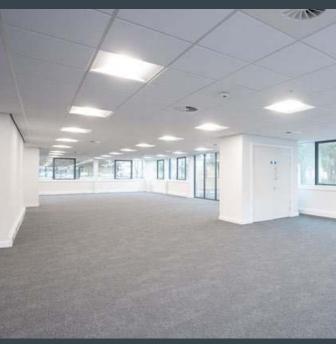

# SUPERB SPECIFICATION

The Square provides newly refurbished, open plan accommodation set around a central core, making it ideal as a headquarters for any growing company.

- LED lighting with PIR controls
- Air-conditioning
- Suspended ceilings at ground floor level and exposed ceiling at first floor
- Open plan floor plate
- Double glazing