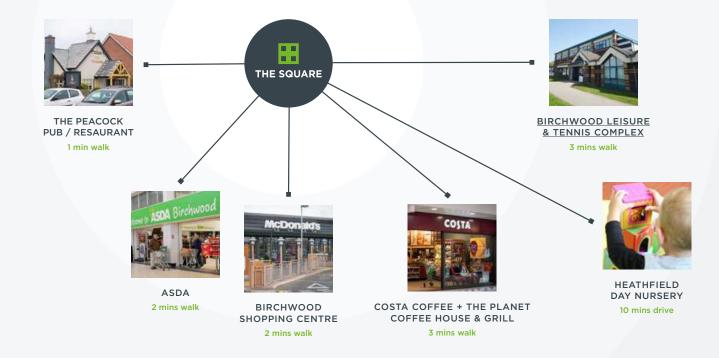

# The Square is ideally located within a vibrant business environment, with a wealth of local amenities and transport links right on the doorstep.

The bustling retail hub of Birchwood Shopping Centre is a short walk away, offering access to a range of retailers and facilities, including ASDA, Aldi, Costa Coffee, Greggs, Waterfields and The Planet Coffee House & Grill. In order to truly organise your work/life balance, the Shopping Centre also boasts a Barber/Hairdresser, Optician, Pharmacist and an Amazon Pick-Up Point. Tenants at The Square are able to receive exclusive discounts from certain retailers within the shopping centre. If having a drink with your friends after work is your thing, The Peacock Pub Restaurant, which offers a wide range of food and drink options, is located just a short walk from The Square.

#### **ON FOOT**

Birchwood Train Station 2 mins

Birchwood Shopping Centre 2 mins

Birchwood Leisure & Tennis Complex 3 mins

The Peacock Pub Restaurant 1 min

Heathfield Day Nursery 10 mins

ASDA 2 mins

THE SQUARE
AMENITIES