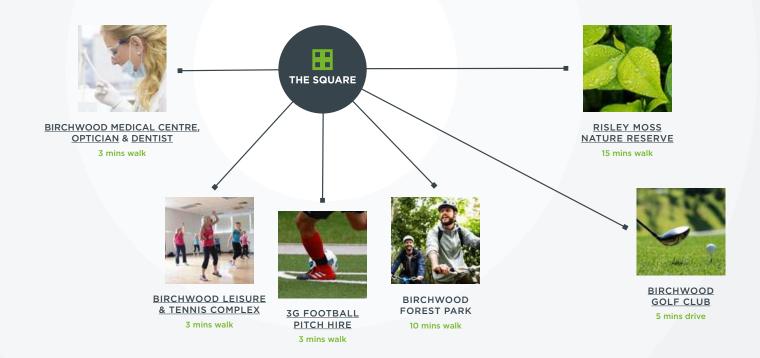

## **HEALTH & WELLBEING**

The Square benefits from close proximity to the beautiful Risley Moss Nature Reserve, Birchwood Forest Park and access to Birchwood Leisure & Tennis Complex, making fitness and health facilities easily accessible from your working environment.

Birchwood Leisure & Tennis Complex provides access to a diverse range of fitness classes and tennis lessons, a fitness class studio, indoor and outdoor tennis courts, a modern sports hall and a steam room.

Beside the leisure complex are the Birchwood artificial 3G football pitches, offering private hire, organised football leagues and changing facilities. Whether you like to stroll through the countryside, exercise, or compete with your peers, The Square is close enough to enjoy a healthy varied workday.

#### **ON FOOT**

Birchwood Train Station 2 mins

Birchwood Shopping Centre 2 mins

Birchwood Leisure & Tennis Complex 3 mins

The Peacock Pub Restaurant 1 min

Heathfield Day Nursery 10 mins

ASDA 2 mins

THE SQUARE
AMENITIES