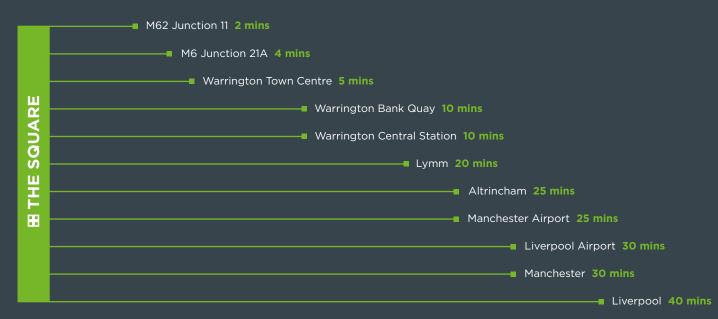

# A CONNECTED LOCATION

Located on Birchwood at the heart of the North West motorway network, The Square is situated just 1.5 miles away from Junction 11 of the M62 and 3 miles from Junction 21 of the M6. Both Manchester and Liverpool, as well as their respective airports, are accessible within just a 40 minute drive.

#### BY BICYCLE

24 mins

29 mins

Birchwood Train Station 3 mins

Warrington Central Station 20 mins

Warrington Bank Quay

Warrington Town Centre 20 mins

Grappenhall 32 mins

#### FROM WARRINGTON CENTRAL / BIRCHWOOD

Manchester 20 mins
Liverpool 35 mins

#### FROM WARRINGTON BANK QUAY

London 1 hr 45 mins
Birmingham 1 hr 15 mins
Glasgow 2 hr 45 mins

#### **ON FOOT**

Birchwood Train Station 2 mins

Birchwood Shopping Centre 2 mins

Birchwood Leisure & Tennis Complex 3 mins

The Peacock Pub Restaurant 1 min

Heathfield Day Nursery 10 mins

ASDA 2 mins

THE SQUARE
AMENITIES