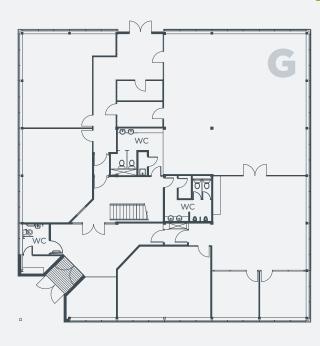

# THE SQUARE THE SQUARE

Ground Floor4,516 sq ftFirst Floor4,837 sq ftSecond Floor460 sq ftWhole Building9,814 sq ft

Size

#### VIEW INDICATIVE FLOOR LAYOUT

THE SQUARE

AMENITIES

HEALTH & WELLBEING

LOCATION
TRAVEL TIMES
MAP
AERIAL

**SPECIFICATION** 

■ FLOOR PLANS ■

**GALLERY** 