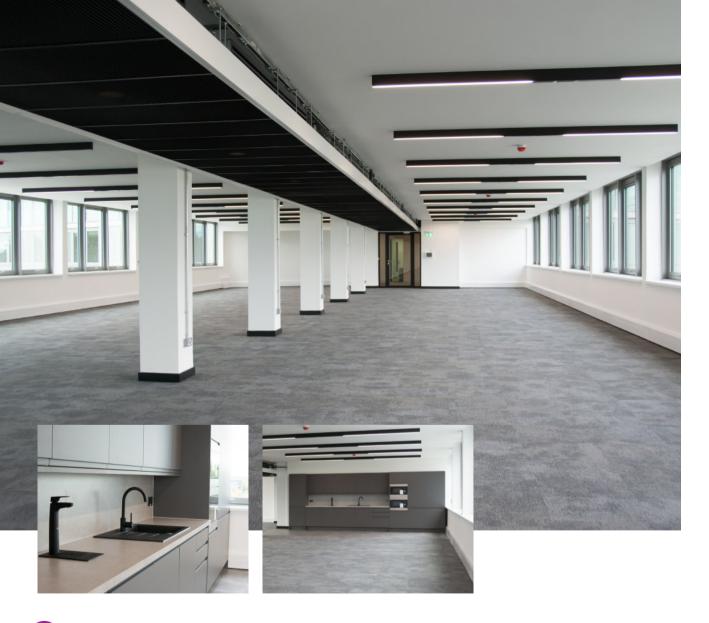

# **SPACE TO INSPIRE**

Great offices make your staff happier, your working day more enjoyable and your business more productive. With expansive glazing, partially exposed ceilings for that city centre feel and air-conditioning throughout, the workspace is modern, efficient, flexible and an inviting space to work so that there's nothing to stand between you and achieving your business goals. 401 Faraday Street combines understated design elegance with cool metropolitan styling that your staff will love and your visitors will envy.

#### Your office

- Flexible open plan suite
- Partially exposed ceilings
- LED lighting
- New VRF comfort cooling throughout
- Double-glazed windows with solar control
- Views overlooking Birchwood and beyond
- Refurbished to an exceptional standard
- Proactive on-site service team
- Secure on-site parking