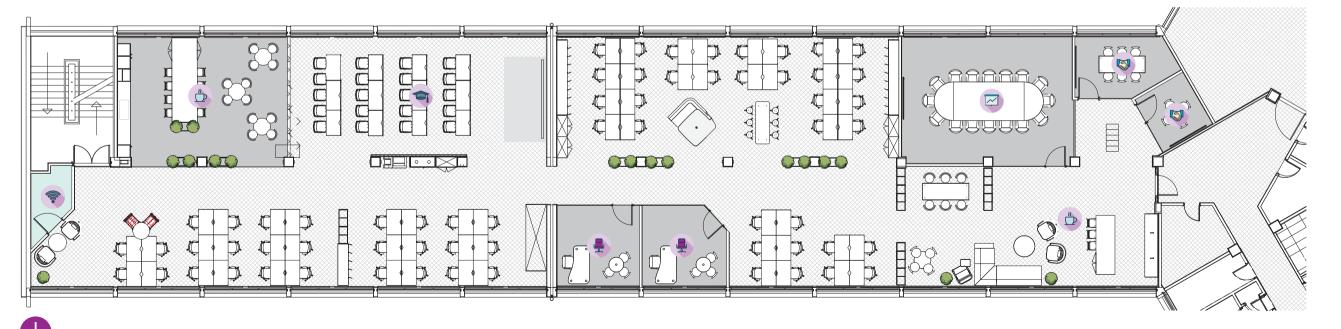

### Fourth Floor 6,500 SQ/FT

Here is an example layout of the fourth floor, however, we would be happy to help you plan this space to suit your specific needs. Have a look at our example layouts to see how we could accommodate your team.