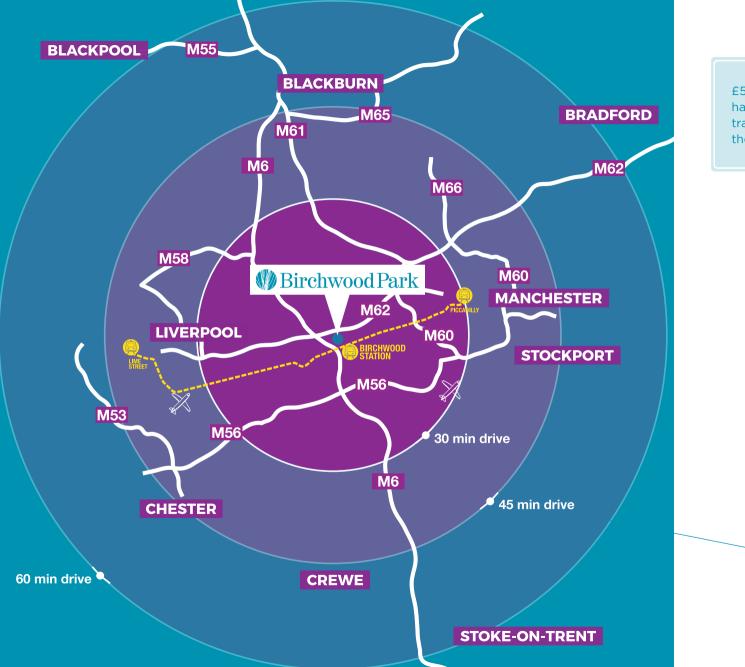

bus routes

15 minutes to Manchester and 27 minutes to Liverpool by train

BIRCHWOOD PARK 9

# **EXPECT GREAT NETWORK CONNECTIONS AND**

We're right in the middle of the North West where the M62 crosses the M6. Smack bang between Manchester and Liverpool - so we are ideal for distribution links and have a great catchment area for recruitment, easy access to the regional train line and also to clients. Lots of clients find it a great place to set up a regional base.

With a free bus link to the station, it's easy to take the train to work. So your people don't have to drive if they don't want to. You can feel that your business is safe too, with 24 hour security and a help desk on site, ready to sort out any problems you might have.