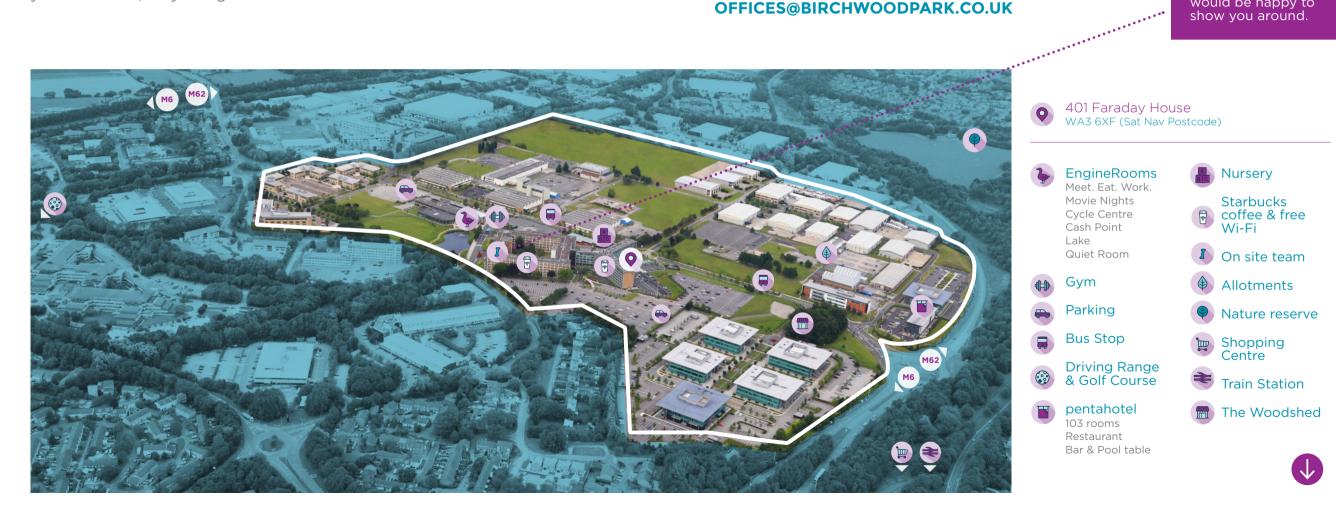

bus routes

15 minutes to Manchester and 27 minutes to Liverpool by train

BIRCHWOOD PARK 9

# **EXPECT GREAT NETWORK CONNECTIONS AND**

We're right in the middle of the North West where the M62 crosses the M6. Smack bang between Manchester and Liverpool - so we are ideal for distribution links and have a great catchment area for recruitment, easy access to the regional train line and also to clients. Lots of clients find it a great place to set up a regional base.

With a free bus link to the station, it's easy to take the train to work. So your people don't have to drive if they don't want to. You can feel that your business is safe too, with 24 hour security and a help desk on site, ready to sort out any problems you might have.