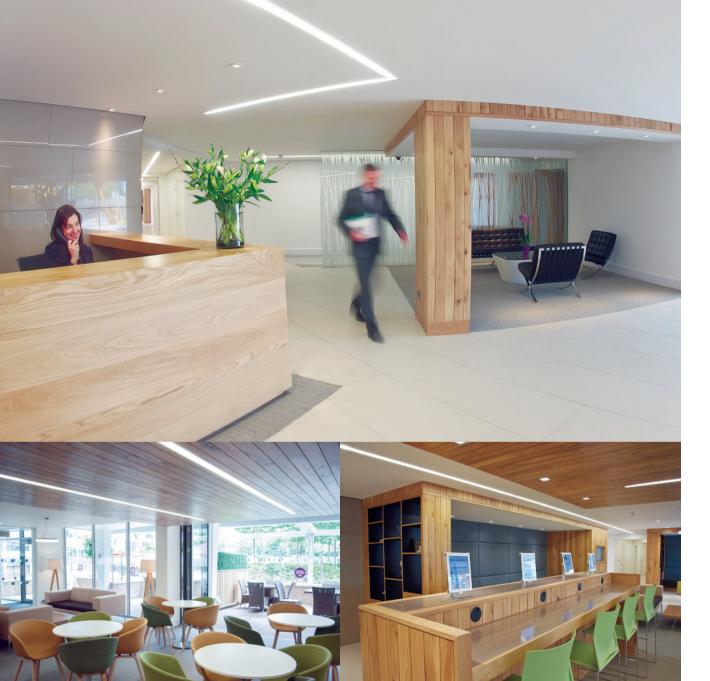

# **SPACE TO INSPIRE**

Great offices make your staff happier, your working day more enjoyable and your business more productive. With expansive glazing, partially exposed ceilings for that city centre feel and air-conditioning throughout, the workspace is modern, efficient, flexible and an inviting space to work so that there's nothing to stand between you and achieving your business goals. 401 Faraday Street combines understated design elegance with cool metropolitan styling that your staff will love and your visitors will envy.

#### Your office

- Flexible open plan suite
- Partially exposed ceilings
- LED lighting
- New VRF comfort cooling throughout
- Double-glazed windows with solar control
- Views overlooking Birchwood and beyond
- Refurbished to an exceptional standard
- Proactive on-site service team
- Secure on-site parking

#### Your building

- The Hub Offering:
  - Communal workspace
  - Informal meeting areas
  - Free Wi-Fi
  - All year-round patio and terrace area
  - Friendly, professional reception staff to welcome visitors
  - Hot and cold food
  - Freshly brewed Starbucks
- Showers and facilities for cyclists
- Fully DDA compliant
- 2 high-speed lifts