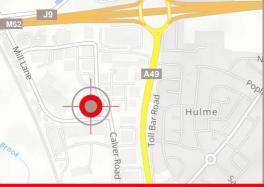

### Motorway Location to the North of Warrington Town Centre.

Quay Business Centre is ideally situated close to junction 8 and 9 of the M62 and approximately 2 miles north of Warrington town centre providing easy access to the region's motorway network connecting the major cities of Manchester and Liverpool. Manchester International and Liverpool Airport are approximately 25 minutes away. Rail services from Warrington Bank Quay and Warrington Central provide excellent inter-city links to London (under 2 hours) as well as surrounding towns and cities.

(1) 10 Suites from 188 to 1,739sqft (2) Available as a whole or 2 seperate floors (3) 5 Suites from 606 to 1,746sqft

M62 J9 0.5 MI

Manchester Airport 20 mi

#### Car

M62 Junction 9 1 mile