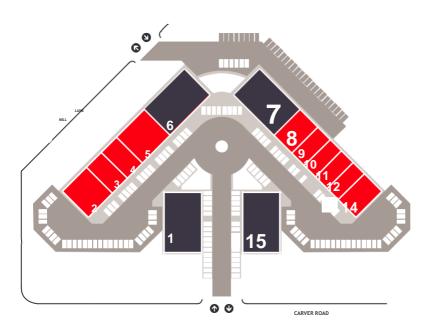

#### Work space sizes (Sqft)

 1
 5,949 (1)
 2
 2,625 (2)
 3
 1,182 (2)
 4
 1,296 (3)
 5
 2,670 (2)

 6
 6,319 (2)
 7
 3,341 (2)
 8
 2,591 (2)
 9
 1,183 (2)
 10
 1,188 (3)

 11
 1,186 (3)
 12
 1,181 (1)
 14
 2,609 (1)
 15
 6,516 (3)

(1) 10 Suites from 188 to 1,739sqft (2) Available as a whole or 2 seperate floors (3) 5 Suites from 606 to 1,746sqft

M62 J9 0.5 MI

Manchester Airport 20 mi

#### Site Plan

Hybrid Workspace Office Space