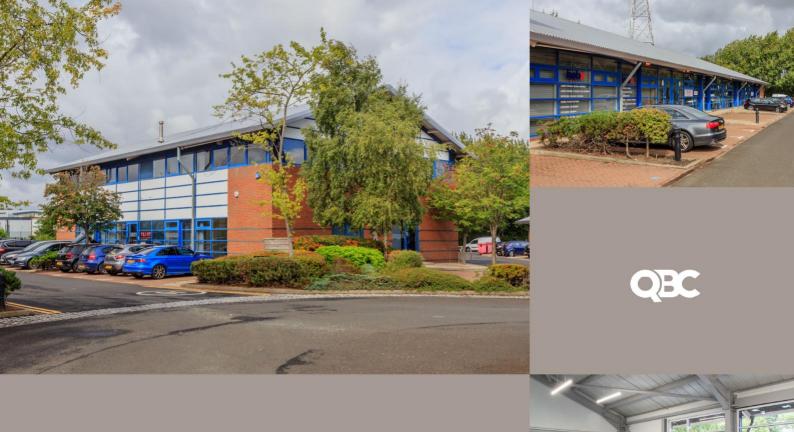

### QUAY BUSINESS CENTRE

High quality office and hybrid workspaces on a well established business park conveniently located within 1 mile of the M62 and 2 miles of Warrington Centre.

**WARRINGTON WA2 8LT** 

#### **HIGH QUALITY CONTEMPORARY WORKSPACE**

QBC is situated in the well established Winwick Quay Business Area. The business centre is set within a landscaped environment, benefitting from parking for 165 vehicles with ample available and is 45,816 sqft in total. ideally located 1 mile to the South of the M62 Junction 9 and 2 miles to the North of Warrington Centre.