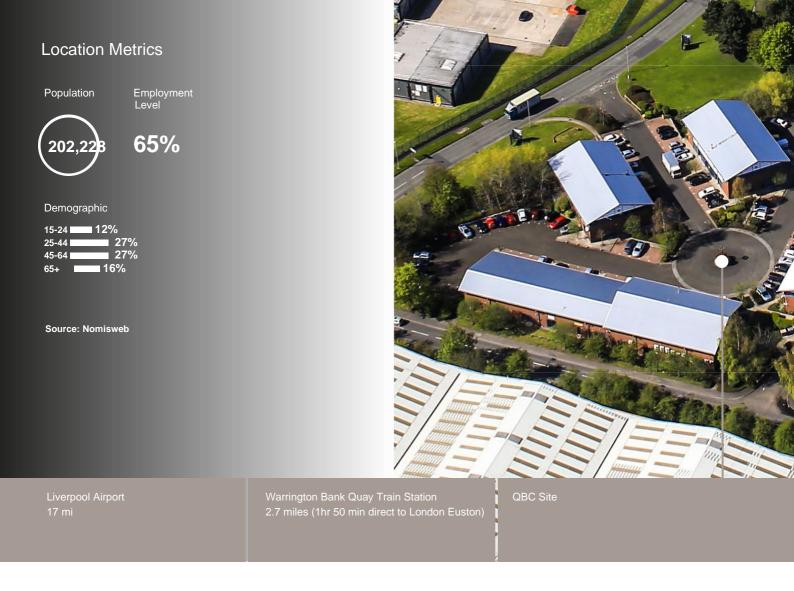

## THE LOCATION

### Motorway Location to the North of Warrington Town Centre.

Quay Business Centre is ideally situated close to junction 8 and 9 of the M62 and approximately 2 miles north of Warrington town centre providing easy access to the region's motorway network connecting the major cities of Manchester and Liverpool. Manchester International and Liverpool Airport are approximately 25 minutes away. Rail services from Warrington Bank Quay and Warrington Central provide excellent inter-city links to London (under 2 hours) as well as surrounding towns and cities.

#### Airport

Manchester airport: 20 miles Liverpool airport: 17miles

#### Train

Warrington Bank Quay: 2.7 miles (1hr 50 min direct to London Euston)