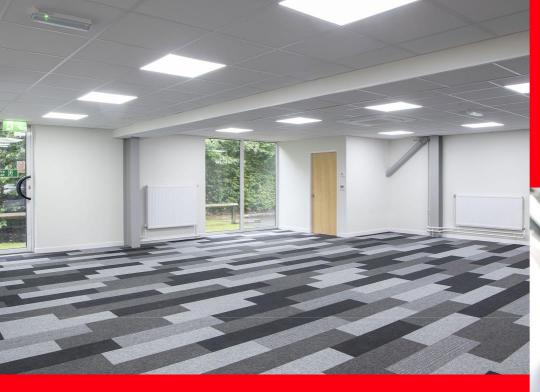

### Refurbished High Quality Office and Hybrid Workspaces Ranging from 188 - 6,400 Sqft.

A mix of self contained workspaces and office suites within our multi-occupancy buildings QBC is designed to offer a selection of workspaces for flexible occupation.

All of the space is refurbished to a high standard as it becomes available. Offices are presented with contemporary finishes complemented by modern LED lighting. Hybrid units have high specification offices and a ground floor area finished to suit occupiers requirements.