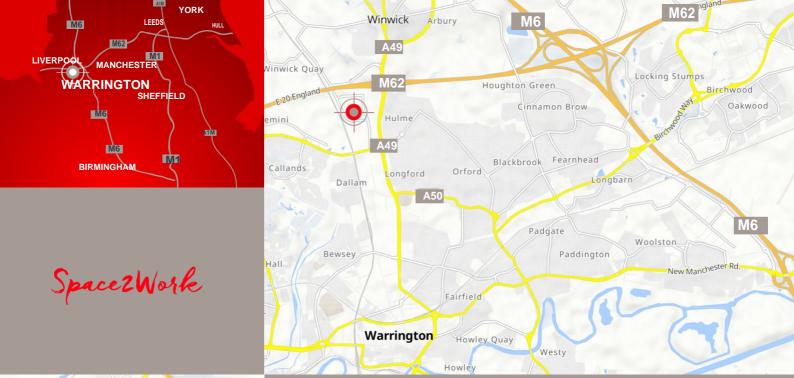

### Motorway Location to the North of Warrington Town Centre.

Quay Business Centre is ideally situated close to junction 8 and 9 of the M62 and approximately 2 miles north of Warrington town centre providing easy access to the region's motorway network connecting the major cities of Manchester and Liverpool. Manchester International and Liverpool Airport are approximately 25 minutes away. Rail services from Warrington Bank Quay and Warrington Central provide excellent inter-city links to London (under 2 hours) as well as surrounding towns and cities.

The scheme is located less than half a mile from both Junction 9 Retail Park and Fordton Retail Park, offering a good mix of both retail and leisure facilities, including Pure Gym, Costa, ALDI and Nandos.

#### Car

M62 Junction 9 1 mile

#### Airport

Manchester airport: 20 miles Liverpool airport: 17miles

#### Train

Warrington Bank Quay: 2.7 miles (1hr 50 min direct to London Euston)

#### Bus

Nearby bus stop 400m Warrington 2 miles, 12 minutes

Space2work has been providing businesses like yours with inspirational, flexible workspace solutions for more than two decades.

We share the passion and entrepreneurial spirit that characterises our clients and we offer work spaces that are tailored to fit your needs.