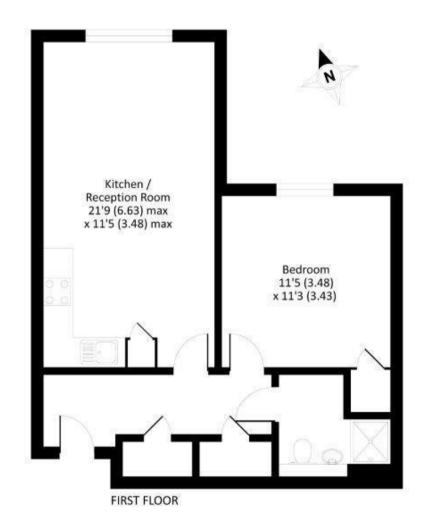

*

# **Bathurst Walk** Iver SLO 9DQ

- Close to Iver Station
- Brand new build
- Open Plan Kitchen/Living Room
- Luxury Showeroom
- Gas Central Heating
- First Floor
- Lift to all Floors
- Parking
- EPC Rating: B

EXCECUTIVE BRAND NEW APARTMENT A fantastic first floor one bedroom bright apartment situated in a new development in the heart of Richings Park just a stones throw away from Iver Station. Must be seen to be appreciated. This stunning apartment offers; modern fitted kitchen with high gloss units open-plan onto the light-filled living room. A sumptuous double bedroom, stylish showeroom with heated towel rail and secure entryphone system. The property also includes parking. Unfurnished. EPC Rating: B







### Bathurst Walk, Iver, SL0 9DQ

Approximate Area = 547 sq ft / 50.8 sq m







### **Gerrards Cross Lettings**

26 Packhorse Road Gerrards Cross Buckinghamshire SL9 7DA

T: 01753 888868

gxlettings@gibbs-gillespie.co.uk

gibbs-gillespie.co.uk

#### Important Notice

We have prepared these property particulars as a general guide to a broad description of the property. they are not intended to constitute part of an offer or contract. We have not carried out a structural survey and the services, appliances and specific fittings have not been tested. All photographs, measurements, floorplans and distances referred to are given as a guide only and should not be replied upon for the purchase of carpets or any other fixtures and fittings. Lease details, service charges and ground rent (where applicable) and council tax are given as a guide only and should be checked a