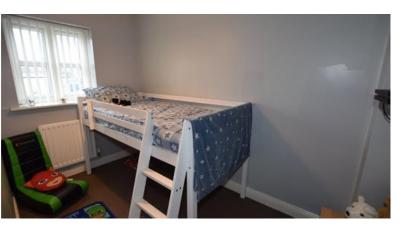

## First Floor Accommodation

Bedroom Two 3.947 × 3.947 Window to front aspect, radiator and fitted carpet.

Bedroom Three 1.772 x 3.183 Window to rear aspect, radiator and fitted carpet.

1.852 x 2.054 Three piece suite comprising of; bath, low level wc, handwash basin, radiator, part tiled walls, vinyl flooring and window.