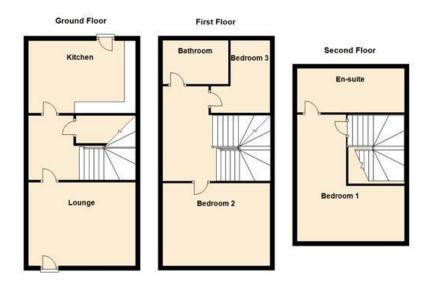

#### Entrance

3.911 x 3.706 Window to front aspect, radiator, laminate flooring and door to ensuite.

#### Lounge

3.930 x 3.812 Window to front aspect, radiator, laminate flooring and door to inner lobby.

## Inner lobby

Stairs to first floor floor accommodation and doors to cloakroom and kitchen.

## Cloakroom

#### 1.645 x 1.038

Two piece suite comprising of; low level WC, hand wash basin, radiator, tiled splashback and tiled flooring.

#### Kitchen

3.925 x 3.142

Bathroom

Fitted kicthen comprising of; wall and base units, 1 1/2 stainless steel sink and drainer with mixer tap, electric oven with gas hob and extractor fan over, radiator, tiled splashbacks, tiled flooring and door to the rear.

## First Floor Accommodation

Bedroom Two 3.947 × 3.947 Window to front aspect, radiator and fitted carpet.

Bedroom Three 1.772 x 3.183 Window to rear aspect, radiator and fitted carpet.

1.852 x 2.054 Three piece suite comprising of; bath, low level wc, handwash basin, radiator, part tiled walls, vinyl flooring and window.

## Second Floor Accommodation

#### Bedroom One

#### 3.911 x 3.706

Window to front aspect, radiator, laminate flooring and door to ensuite.

#### Ensuite

#### 3.915 x 3.914

Three piece suite comprising of; Shower cubicle, hand wash basin, low level WC, radiator, part tiled walls, vinyl flooring and velux window.