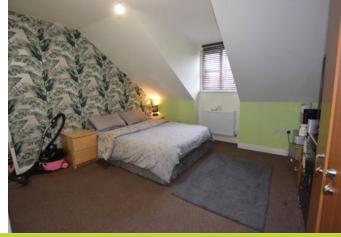

#### Bedroom One

#### 3.911 x 3.706

Window to front aspect, radiator, laminate flooring and door to ensuite.