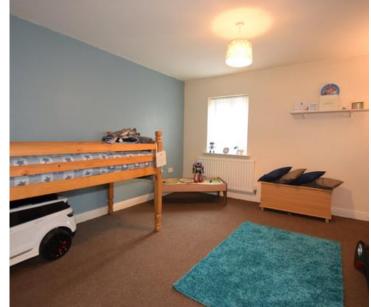

#### Bedroom One

#### 3.911 x 3.706

Window to front aspect, radiator, laminate flooring and door to ensuite.