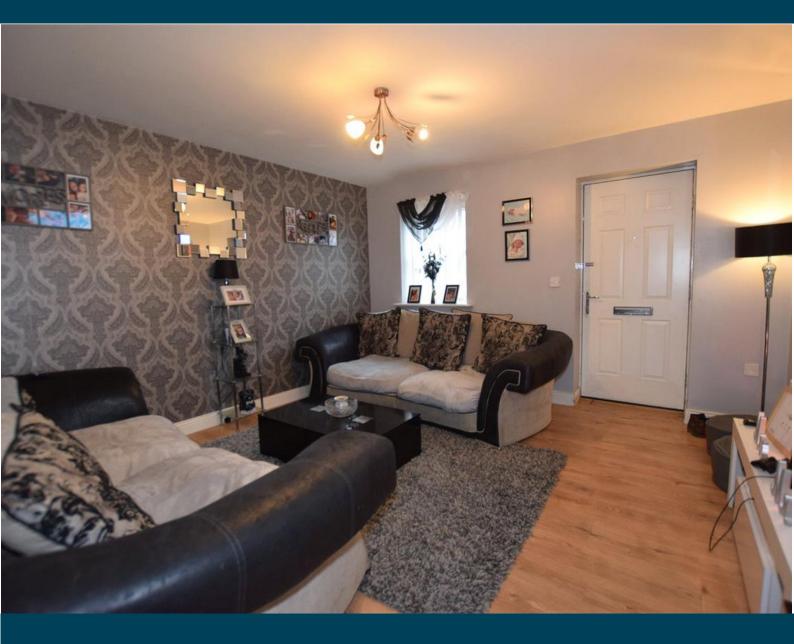

#### Lounge

3.930 x 3.812 Window to front aspect, radiator, laminate flooring and door to inner lobby.

## Inner lobby

Stairs to first floor floor accommodation and doors to cloakroom and kitchen.