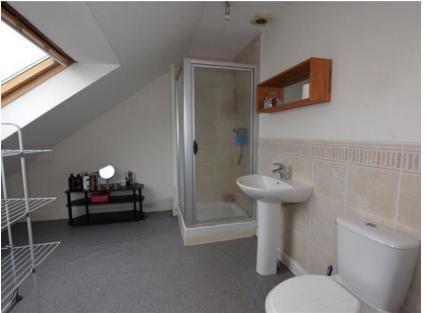

#### Ensuite

#### 3.915 x 3.914

Three piece suite comprising of; Shower cubicle, hand wash basin, low level WC, radiator, part tiled walls, vinyl flooring and velux window.