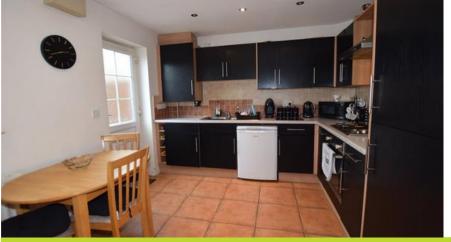

#### Kitchen

3.925 x 3.142

Bathroom

Fitted kicthen comprising of; wall and base units, 1 1/2 stainless steel sink and drainer with mixer tap, electric oven with gas hob and extractor fan over, radiator, tiled splashbacks, tiled flooring and door to the rear.