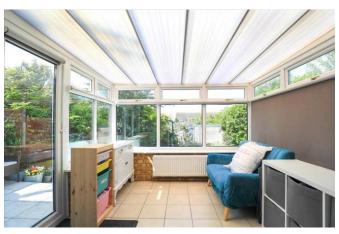

Upon entering the property, you are welcomed by a porch that leads into a bright and inviting entrance hallway with stairs to the first floor. To the rear of the home, you'll find a spacious open-plan living and dining area that flows seamlessly into a charming conservatory—ideal for entertaining or relaxing with views of the garden. The L-shaped kitchen offers plentiful workspace and storage, along with direct access to the rear garden.

Contact Carter Williams today.

Council Tax Band: B EPC Rating: E

Living/ Dining Room 6.30m (20' 8") Max x 3.71m (12' 2") Max

Conservatory 2.90m (9' 6") x 2.85m (9' 4")

Kitchen 5.51m (18' 1") x 2.74m (9' 0")