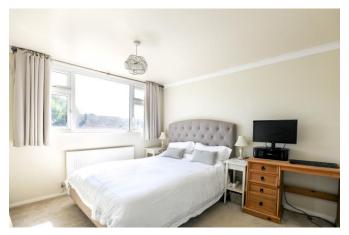

Upstairs, the property features three well-proportioned bedrooms. Bedrooms one and two benefit from built-in storage, providing a practical solution for family living. The stylish bathroom comprises a modern three-piece suite, including a walk-in double shower, WC, and hand wash basin.

Bedroom 3.74m (12' 3") x 3.39m (11' 1")

Bedroom 3.39m (11' 1") x 2.70m (8' 10")

Bedroom 3.73m (12' 3") x 1.88m (6' 2")

Bathroom 2.62m (8' 7") x 1.68m (5' 6")

1ST FLOOR 418 sq.ft. (38.9 sq.m.) approx.

TOTAL FLOOR AREA: 1083 sq.ft. (100.6 sq.m.) approx.