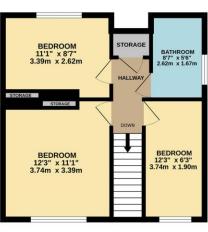

Upstairs, the property features three well-proportioned bedrooms. Bedrooms one and two benefit from built-in storage, providing a practical solution for family living. The stylish bathroom comprises a modern three-piece suite, including a walk-in double shower, WC, and hand wash basin.

Bedroom 3.74m (12' 3") x 3.39m (11' 1")

Bedroom 3.39m (11' 1") x 2.70m (8' 10")

Bedroom 3.73m (12' 3") x 1.88m (6' 2")

Bathroom 2.62m (8' 7") x 1.68m (5' 6")

1ST FLOOR 418 sq.ft. (38.9 sq.m.) approx.

TOTAL FLOOR AREA: 1083 sq.ft. (100.6 sq.m.) approx.