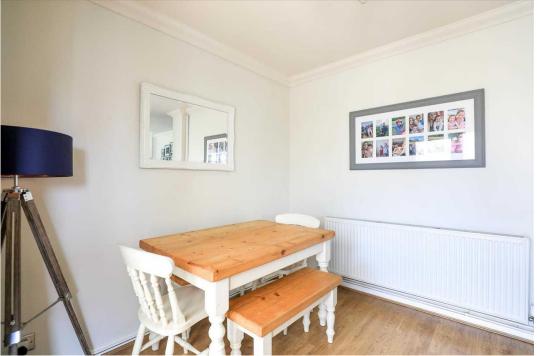

Upon entering the property, you are welcomed by a porch that leads into a bright and inviting entrance hallway with stairs to the first floor. To the rear of the home, you'll find a spacious open-plan living and dining area that flows seamlessly into a charming conservatory—ideal for entertaining or relaxing with views of the garden. The L-shaped kitchen offers plentiful workspace and storage, along with direct access to the rear garden.