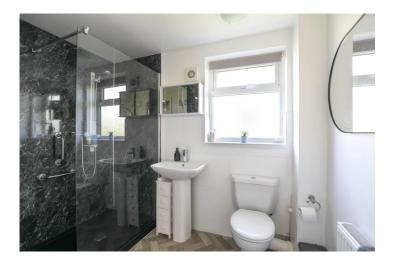

Upstairs, the property features three well-proportioned bedrooms. Bedrooms one and two benefit from built-in storage, providing a practical solution for family living. The stylish bathroom comprises a modern three-piece suite, including a walk-in double shower, WC, and hand wash basin.

Bedroom 3.74m (12' 3") x 3.39m (11' 1")

Bedroom 3.39m (11' 1") x 2.70m (8' 10")

Bedroom 3.73m (12' 3") x 1.88m (6' 2")

Bathroom 2.62m (8' 7") x 1.68m (5' 6")

1ST FLOOR 418 sq.ft. (38.9 sq.m.) approx.

TOTAL FLOOR AREA: 1083 sq.ft. (100.6 sq.m.) approx.