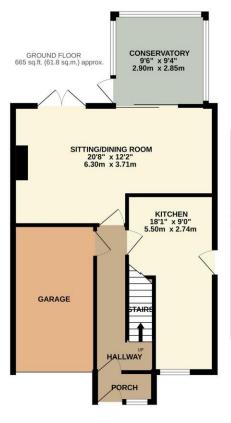

Upon entering the property, you are welcomed by a porch that leads into a bright and inviting entrance hallway with stairs to the first floor. To the rear of the home, you'll find a spacious open-plan living and dining area that flows seamlessly into a charming conservatory—ideal for entertaining or relaxing with views of the garden. The L-shaped kitchen offers plentiful workspace and storage, along with direct access to the rear garden.

There is also an integral garage with both a front-facing garage door and a convenient internal door accessible from the hallway, offering great potential for additional storage or conversion (subject to planning).

Contact Carter Williams today.

Council Tax Band: B EPC Rating: E

Living/ Dining Room 6.30m (20' 8") Max x 3.71m (12' 2") Max

Conservatory 2.90m (9' 6") x 2.85m (9' 4")

Kitchen 5.51m (18' 1") x 2.74m (9' 0")