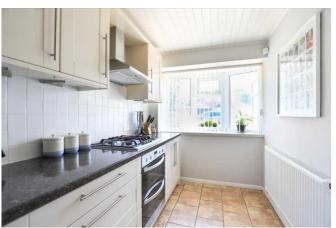

Upon entering the property, you are welcomed by a porch that leads into a bright and inviting entrance hallway with stairs to the first floor. To the rear of the home, you'll find a spacious open-plan living and dining area that flows seamlessly into a charming conservatory—ideal for entertaining or relaxing with views of the garden. The L-shaped kitchen offers plentiful workspace and storage, along with direct access to the rear garden.

Contact Carter Williams today.

Council Tax Band: B EPC Rating: E

Living/ Dining Room 6.30m (20' 8") Max x 3.71m (12' 2") Max

Conservatory 2.90m (9' 6") x 2.85m (9' 4")

Kitchen 5.51m (18' 1") x 2.74m (9' 0")