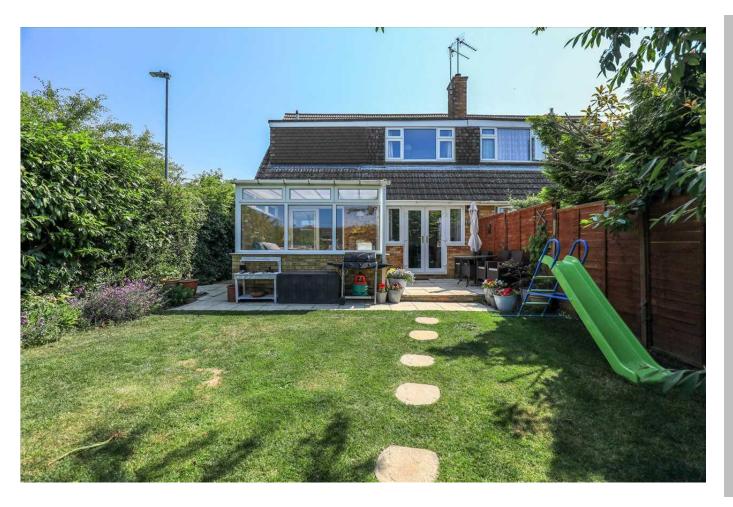

Externally, to the rear, a larger-than-average garden offers a wonderful outdoor space for all seasons. It includes a paved patio area perfect for alfresco dining, a well-maintained lawn, storage shed, greenhouse, and even a vegetable patch. A spacious garden shed at the foot of the garden could easily be transformed into a summer house or home office. The garden is fully enclosed with fencing and has secure gated access to the front of the property. Conveniently located close to local shops, well-regarded schools, and excellent public transport links, this property provides easy access to everything a family needs. Benefits of this property include, cul-de-sac location, spacious driveway for multiple vehicles, open-plan living/dining room with access to conservatory, modern kitchen with garden access, stylish bathroom with walk-in shower, larger than average rear garden, integral garage with internal access, close to schools, shops, and transport links.