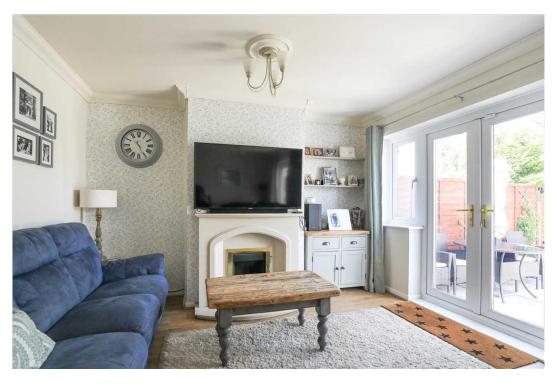

Upon entering the property, you are welcomed by a porch that leads into a bright and inviting entrance hallway with stairs to the first floor. To the rear of the home, you'll find a spacious open-plan living and dining area that flows seamlessly into a charming conservatory—ideal for entertaining or relaxing with views of the garden. The L-shaped kitchen offers plentiful workspace and storage, along with direct access to the rear garden.

Beautifully decorated throughout

, this charming and well-maintained home truly must be viewed to be fully appreciated. Perfect for families seeking space, convenience, and a welcoming community environment.