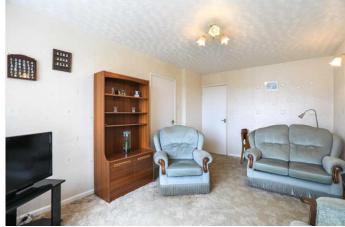

Benefiting from views over the front aspect, the spacious living room provides ample space for sitting and dining furniture alike. The fitted kitchen comprises of base and eye-level fitted storage, plumbing for white goods, sink with mixer tap and a sizeable window to front helps to fill the space with natural light. From the main reception space, an inner hallway provides access to the remaining accommodation. Here you will find the double sized master bedroom, three piece family bathroom and further good sized second bedroom which is currently used as a second reception space. Externally, a well manicured, generously sized rear garden provides an idyllic setting for dining al-fresco with patio area, lawn, gated side access to garage and driveway and a storage shed to the foot of the plot also offered. To the front aspect, a block paved driveway offers parking for multiple vehicles and leads to the single garage.

Council Tax Band: B EPC Rating: To Follow

Living Room 3.08m (10' 1") x 4.80m (15' 9")

Kitchen 2.56m (8' 5") x 2.29m (7' 6")

Entrance Hall 2.33m (7' 8") x 1.77m (5' 10")

Bedroom 4.26m (14' 0") x 2.66m (8' 9")