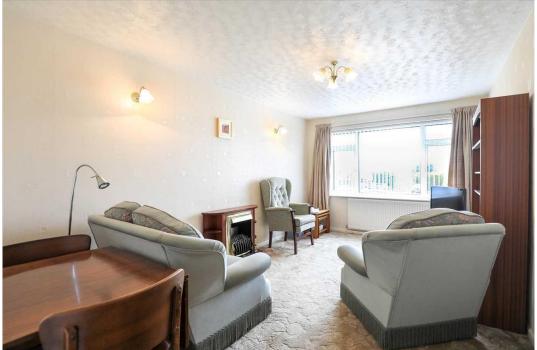

Benefiting from views over the front aspect, the spacious living room provides ample space for sitting and dining furniture alike. The fitted kitchen comprises of base and eye-level fitted storage, plumbing for white goods, sink with mixer tap and a sizeable window to front helps to fill the space with natural light. From the main reception space, an inner hallway provides access to the remaining accommodation. Here you will find the double sized master bedroom, three piece family bathroom and further good sized second bedroom which is currently used as a second reception space. Externally, a well manicured, generously sized rear garden provides an idyllic setting for dining al-fresco with patio area, lawn, gated side access to garage and driveway and a storage shed to the foot of the plot also offered. To the front aspect, a block paved driveway offers parking for multiple vehicles and leads to the single garage.

Council Tax Band: B EPC Rating: To Follow

Living Room 3.08m (10' 1") x 4.80m (15' 9")

Kitchen 2.56m (8' 5") x 2.29m (7' 6")

Entrance Hall 2.33m (7' 8") x 1.77m (5' 10")

Bedroom 4.26m (14' 0") x 2.66m (8' 9")