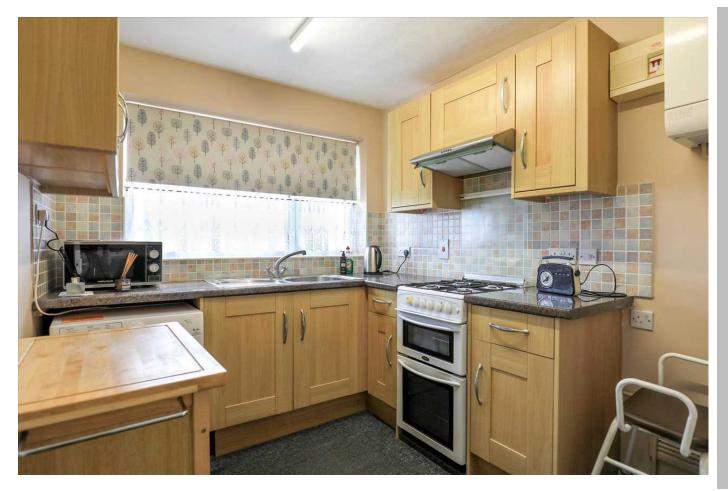

Benefiting from views over the front aspect, the spacious living room provides ample space for sitting and dining furniture alike. The fitted kitchen comprises of base and eye-level fitted storage, plumbing for white goods, sink with mixer tap and a sizeable window to front helps to fill the space with natural light. From the main reception space, an inner hallway provides access to the remaining accommodation. Here you will find the double sized master bedroom, three piece family bathroom and further good sized second bedroom which is currently used as a second reception space. Externally, a well manicured, generously sized rear garden provides an idyllic setting for dining al-fresco with patio area, lawn, gated side access to garage and driveway and a storage shed to the foot of the plot also offered. To the front aspect, a block paved driveway offers parking for multiple vehicles and leads to the single garage.

Council Tax Band: B EPC Rating: To Follow

Living Room 3.08m (10' 1") x 4.80m (15' 9")

Kitchen 2.56m (8' 5") x 2.29m (7' 6")

Entrance Hall 2.33m (7' 8") x 1.77m (5' 10")

Bedroom 4.26m (14' 0") x 2.66m (8' 9")