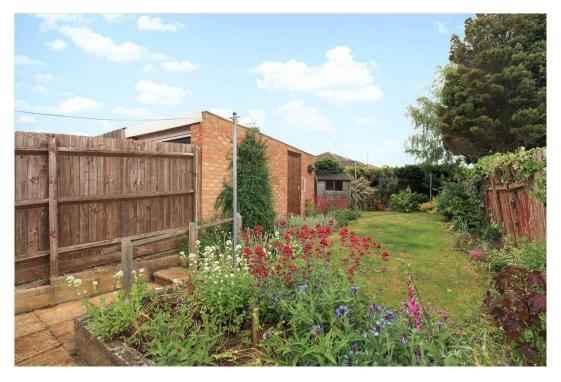

Benefiting from views over the front aspect, the spacious living room provides ample space for sitting and dining furniture alike. The fitted kitchen comprises of base and eye-level fitted storage, plumbing for white goods, sink with mixer tap and a sizeable window to front helps to fill the space with natural light. From the main reception space, an inner hallway provides access to the remaining accommodation. Here you will find the double sized master bedroom, three piece family bathroom and further good sized second bedroom which is currently used as a second reception space. Externally, a well manicured, generously sized rear garden provides an idyllic setting for dining al-fresco with patio area, lawn, gated side access to garage and driveway and a storage shed to the foot of the plot also offered. To the front aspect, a block paved driveway offers parking for multiple vehicles and leads to the single garage.