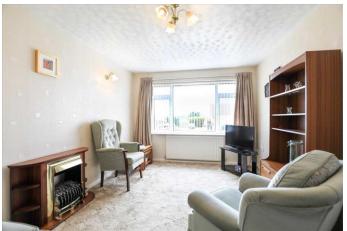

Benefiting from views over the front aspect, the spacious living room provides ample space for sitting and dining furniture alike. The fitted kitchen comprises of base and eye-level fitted storage, plumbing for white goods, sink with mixer tap and a sizeable window to front helps to fill the space with natural light. From the main reception space, an inner hallway provides access to the remaining accommodation. Here you will find the double sized master bedroom, three piece family bathroom and further good sized second bedroom which is currently used as a second reception space. Externally, a well manicured, generously sized rear garden provides an idyllic setting for dining al-fresco with patio area, lawn, gated side access to garage and driveway and a storage shed to the foot of the plot also offered. To the front aspect, a block paved driveway offers parking for multiple vehicles and leads to the single garage.

Council Tax Band: B EPC Rating: To Follow

Living Room 3.08m (10' 1") x 4.80m (15' 9")

Kitchen 2.56m (8' 5") x 2.29m (7' 6")

Entrance Hall 2.33m (7' 8") x 1.77m (5' 10")

Bedroom 4.26m (14' 0") x 2.66m (8' 9")