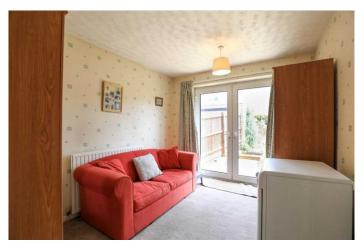

Benefiting from views over the front aspect, the spacious living room provides ample space for sitting and dining furniture alike. The fitted kitchen comprises of base and eye-level fitted storage, plumbing for white goods, sink with mixer tap and a sizeable window to front helps to fill the space with natural light. From the main reception space, an inner hallway provides access to the remaining accommodation. Here you will find the double sized master bedroom, three piece family bathroom and further good sized second bedroom which is currently used as a second reception space. Externally, a well manicured, generously sized rear garden provides an idyllic setting for dining al-fresco with patio area, lawn, gated side access to garage and driveway and a storage shed to the foot of the plot also offered. To the front aspect, a block paved driveway offers parking for multiple vehicles and leads to the single garage.