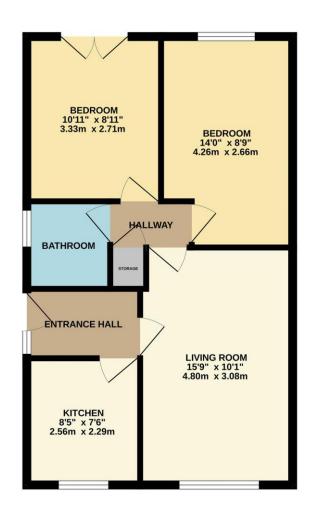

Council Tax Band: B EPC Rating: To Follow

Living Room 3.08m (10' 1") x 4.80m (15' 9")

Kitchen 2.56m (8' 5") x 2.29m (7' 6")

Entrance Hall 2.33m (7' 8") x 1.77m (5' 10")

Bedroom 4.26m (14' 0") x 2.66m (8' 9")

Bedroom 3.31m (10' 10") x 2.73m (8' 11")

Bathroom 1.77m (5' 10") x 1.69m (5' 7")

## GROUND FLOOR 524 sq.ft. (48.7 sq.m.) approx.

TOTAL FLOOR AREA: 524 sq.ft. (48.7 sq.m.) approx.

Whilst every attempt has been made to ensure the accuracy of the Boorpian contained here, measurements of doors, windows, rooms and any other items are approximate and no responsibility is taken for any error, omission or mis-statement. This plan is for illustrative purposes only and should be used as such by any prospective purchaser. The services, systems and appliances shown have not been tested and no guarantee as to their operatually or efficiency can be given.