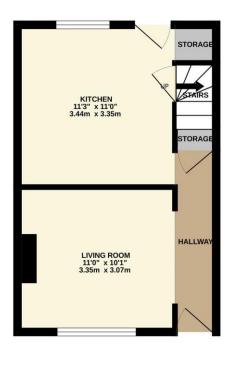

Council Tax Band: A EPC Rating: C

Kitchen/ Diner 3.44m (11' 3") x 3.40m (11' 2")

Living Room 3.35m (11' 0") x 3.07m (10' 1")

Bedroom 4.45m (14' 7") x 3.09m (10' 2")

Bathroom 2.50m (8' 2") Max x 2.48m (8' 2")

Bedroom 3.45m (11' 4") x 1.82m (6' 0")

GROUND FLOOR 293 sq.ft. (27.2 sq.m.) approx.