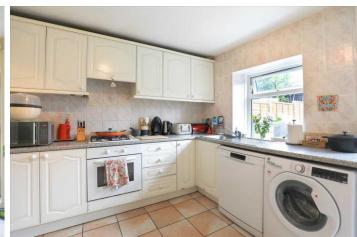

### Check out the video tour!

Carter Williams are delighted to offer to the market this charming two bedroomed cottage in the heart of Burton Latimer.

Upon entering the property an open plan living/ entrance way greet you into the home. This cosy reception space offers ample room for sitting furniture and is the perfect space to relax. To the rear of the property, a spacious kitchen/ dining room is offered. This space provides a range of base level and wall-mounted storage units as well as space and plumbing for white goods. In addition to this, ample room for a dining table is offered and fitted under stairs storage is boasted. Stairs to the first-floor elevation provide access to the two well-proportioned bedrooms and four piece family bathroom located on this level. Externally, a generously sized, low maintenance garden is enclosed with fencing and offers a great deal of privacy.

Council Tax Band: A EPC Rating: C

Kitchen/ Diner 3.44m (11' 3") x 3.40m (11' 2")

Living Room 3.35m (11' 0") x 3.07m (10' 1")

Bedroom 4.45m (14' 7") x 3.09m (10' 2")

Bathroom 2.50m (8' 2") Max x 2.48m (8' 2")