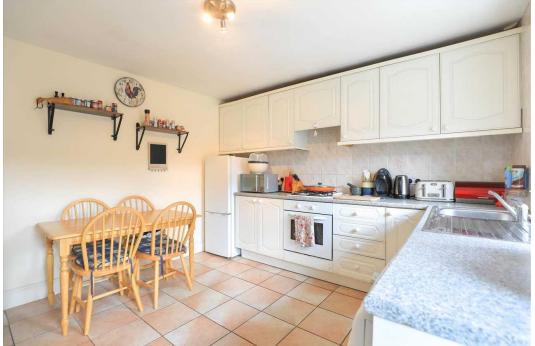

### Check out the video tour!

Carter Williams are delighted to offer to the market this charming two bedroomed cottage in the heart of Burton Latimer.

Upon entering the property an open plan living/ entrance way greet you into the home. This cosy reception space offers ample room for sitting furniture and is the perfect space to relax. To the rear of the property, a spacious kitchen/ dining room is offered. This space provides a range of base level and wall-mounted storage units as well as space and plumbing for white goods. In addition to this, ample room for a dining table is offered and fitted under stairs storage is boasted. Stairs to the first-floor elevation provide access to the two well-proportioned bedrooms and four piece family bathroom located on this level. Externally, a generously sized, low maintenance garden is enclosed with fencing and offers a great deal of privacy.

Council Tax Band: A EPC Rating: C

Kitchen/ Diner 3.44m (11' 3") x 3.40m (11' 2")

Living Room 3.35m (11' 0") x 3.07m (10' 1")

Bedroom 4.45m (14' 7") x 3.09m (10' 2")

Bathroom 2.50m (8' 2") Max x 2.48m (8' 2")