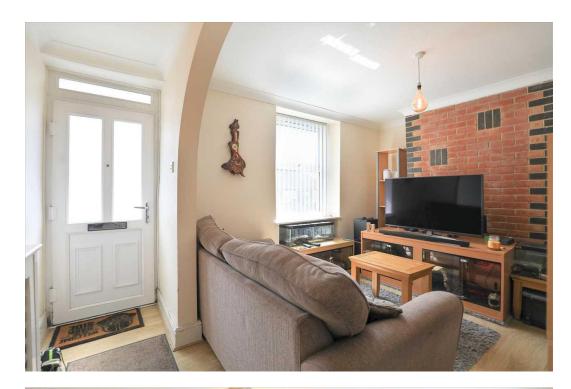

### Check out the video tour!

Carter Williams are delighted to offer to the market this charming two bedroomed cottage in the heart of Burton Latimer.

Upon entering the property an open plan living/ entrance way greet you into the home. This cosy reception space offers ample room for sitting furniture and is the perfect space to relax. To the rear of the property, a spacious kitchen/ dining room is offered. This space provides a range of base level and wall-mounted storage units as well as space and plumbing for white goods. In addition to this, ample room for a dining table is offered and fitted under stairs storage is boasted. Stairs to the first-floor elevation provide access to the two well-proportioned bedrooms and four piece family bathroom located on this level. Externally, a generously sized, low maintenance garden is enclosed with fencing and offers a great deal of privacy.

Council Tax Band: A EPC Rating: C

Kitchen/ Diner 3.44m (11' 3") x 3.40m (11' 2")

Living Room 3.35m (11' 0") x 3.07m (10' 1")

Bedroom 4.45m (14' 7") x 3.09m (10' 2")

Bathroom 2.50m (8' 2") Max x 2.48m (8' 2")