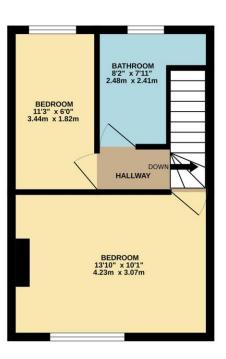

Council Tax Band: A EPC Rating: C

Kitchen/ Diner 3.44m (11' 3") x 3.40m (11' 2")

Living Room 3.35m (11' 0") x 3.07m (10' 1")

Bedroom 4.45m (14' 7") x 3.09m (10' 2")

Bathroom 2.50m (8' 2") Max x 2.48m (8' 2")

Bedroom 3.45m (11' 4") x 1.82m (6' 0")

GROUND FLOOR 293 sq.ft. (27.2 sq.m.) approx.

#### 1ST FLOOR 293 sq.ft. (27.2 sq.m.) approx.

### TOTAL FLOOR AREA: 586 sq.ft. (54.4 sq.m.) approx.

Whilst every attempt has been made to ensure the accuracy of the floorplan contained here, measurements of coors, windows, comes and any other items are approximate and for responsibility is taken for any error, prospective purchaser. The services, systems and applicances shown have nobbe the tested and no guarantee as to their operability or efficiency can be given.