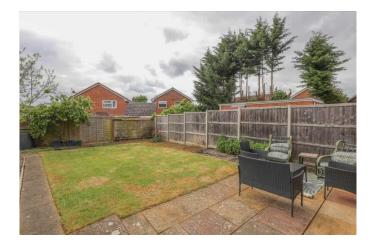

from a built in wardrobe, further single bedroom and threepiece family bathroom. Outside of the property, the front aspect is laid to lawn with a driveway running down to the garage at the back. To the rear, a garden is laid to lawn with a patio area and concrete area to garage, the space is enclosed with fencing with gated access to the drive and a single garage with up and over garage door.