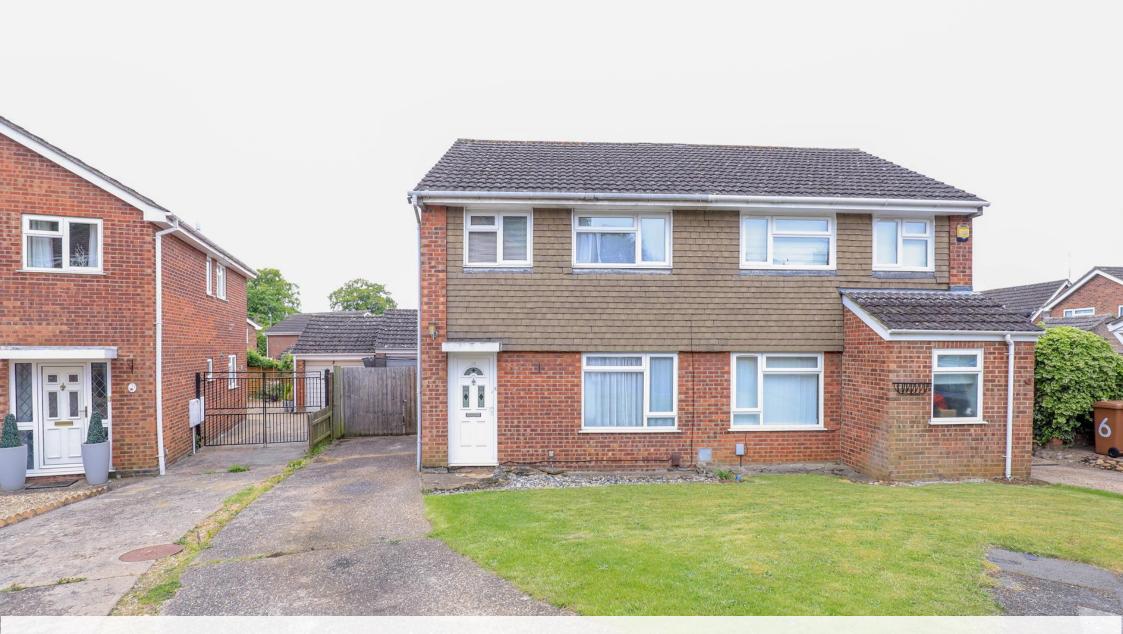

**£260,000** 10 Tinsley Close Northampton NN3 8PF

A well presented three bedroom semi-detached property with separate garage and off road parking for more than one vehicle

is located in this sought after area of Cherry Lodge in great order throughout. Property comprises of entrance hall, lounge, dining area and a fitted kitchen with access to the rear garden. Upstairs there are two double bedrooms, the master benefiting

from a built in wardrobe, further single bedroom and threepiece family bathroom. Outside of the property, the front aspect is laid to lawn with a driveway running down to the garage at the back. To the rear, a garden is laid to lawn with a patio area and concrete area to garage, the space is enclosed with fencing with gated access to the drive and a single garage with up and over garage door.