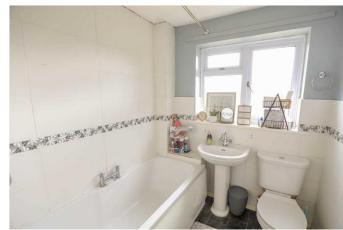

from a built in wardrobe, further single bedroom and threepiece family bathroom. Outside of the property, the front aspect is laid to lawn with a driveway running down to the garage at the back. To the rear, a garden is laid to lawn with a patio area and concrete area to garage, the space is enclosed with fencing with gated access to the drive and a single garage with up and over garage door.

Bathroom 1.90m (6' 3") x 1.89m (6' 2")

GROUND FLOOR 371 sq.ft. (34.4 sq.m.) approx.

LOUNGE 132" x 11'10" 4.01m x 3.60m STORAGE DINING ROOM 10'11" x 7'11" 3.34m x 2.41m X 2.41m

1ST FLOOR 371 sq.ft. (34.4 sq.m.) approx.