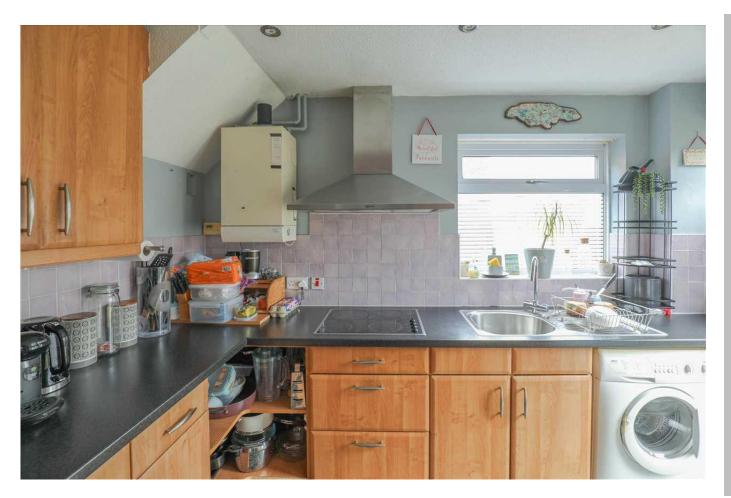

**£260,000** 10 Tinsley Close Northampton NN3 8PF

A well presented three bedroom semi-detached property with separate garage and off road parking for more than one vehicle

is located in this sought after area of Cherry Lodge in great order throughout. Property comprises of entrance hall, lounge, dining area and a fitted kitchen with access to the rear garden. Upstairs there are two double bedrooms, the master benefiting

## Contact Carter Williams for more information today!

Council Tax Band: B

**EPC Rating: D** 

3 1 2 1

Lounge 4.01m (13' 2") x 3.60m (11' 10") Dining area 3.34m (10' 11") x 2.41m (7' 11") Kitchen 3.31m (10' 10") x 2.28m (7' 6") Bedroom 4.05m (13' 3") x 2.57m (8' 5") Bedroom 2.80m (9' 2") x 2.80m (9' 2") Bedroom 3.11m max (10' 2")max x 2.05m (6' 9")