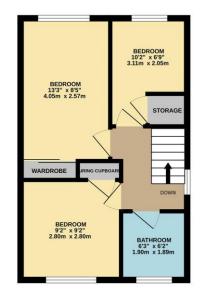

## Contact Carter Williams for more information today!

Council Tax Band: B

**EPC Rating: D** 

3 1 2 1

Lounge 4.01m (13' 2") x 3.60m (11' 10") Dining area 3.34m (10' 11") x 2.41m (7' 11") Kitchen 3.31m (10' 10") x 2.28m (7' 6") Bedroom 4.05m (13' 3") x 2.57m (8' 5") Bedroom 2.80m (9' 2") x 2.80m (9' 2") Bedroom 3.11m max (10' 2")max x 2.05m (6' 9")

Bathroom 1.90m (6' 3") x 1.89m (6' 2")

GROUND FLOOR 371 sq.ft. (34.4 sq.m.) approx.

LOUNGE 132" x 11'10" 4.01m x 3.60m STORAGE DINING ROOM 10'11" x 7'11" 3.34m x 2.41m X 2.41m

1ST FLOOR 371 sq.ft. (34.4 sq.m.) approx.