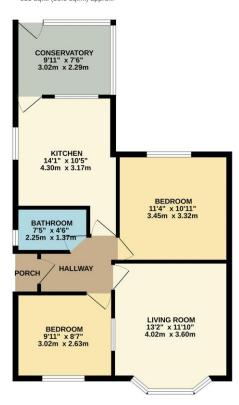

Carter Williams highly recommend viewing, contact us today for more information!

Council Tax Band: B EPC Rating: D

Lounge 3.60m (11' 10") x 3.61m (11' 10")

Kitchen 3.44m (11' 3") x 3.02m (9' 11")

Bedroom 3.45m (11' 4") x 3.32m (10' 11")

Bedroom 3.02m (9' 11") x 2.63m (8' 8")

Bathroom 2.25m (7' 5") x 1.37m (4' 6")

## GROUND FLOOR 635 sq.ft. (59.0 sq.m.) approx.

TOTAL FLOOR AREA: 635 sq.ft. (59.0 sq.m.) approx.

White every altering has been made to ensure the accuracy of the floorpian contrained here, measurement of discr., sustained, soons and any sinter has not an approximate and on respectively to laters in any entire and some sinterpolar to the respective purchase. The services, systems and applicances shown have not been lested and no gustaria as to their operating or efficiency; put the girth.