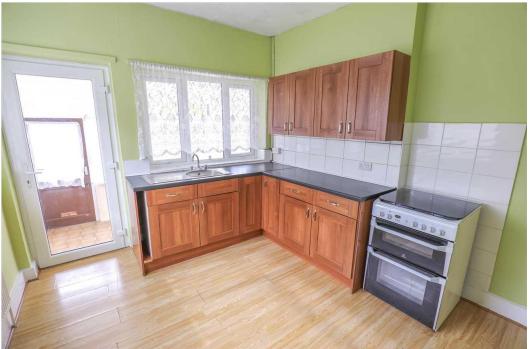

£195,000 OIEO

36 Bryant Road Kettering NN15 6JG

Priced to sell with the benefit of no onward chain is this spacious two bedroomed bungalow in Kettering, close to local amenities!

Internal accommodation comprises of a bay fronted living room with feature fireplace, fitted kitchen, two good sized bedrooms, a three-piece bathroom and conservatory to the rear. The kitchen offers an array of base and wall mounted storage, stainless steel sink, dual aspect views and space for dining table. The master bedroom provides a generous amount of fitted storage with views over the rear garden. Externally the property offers off-road parking to the front and the rear garden is mostly laid to lawn to provide a low maintenance upkeep with side access to front aspect.