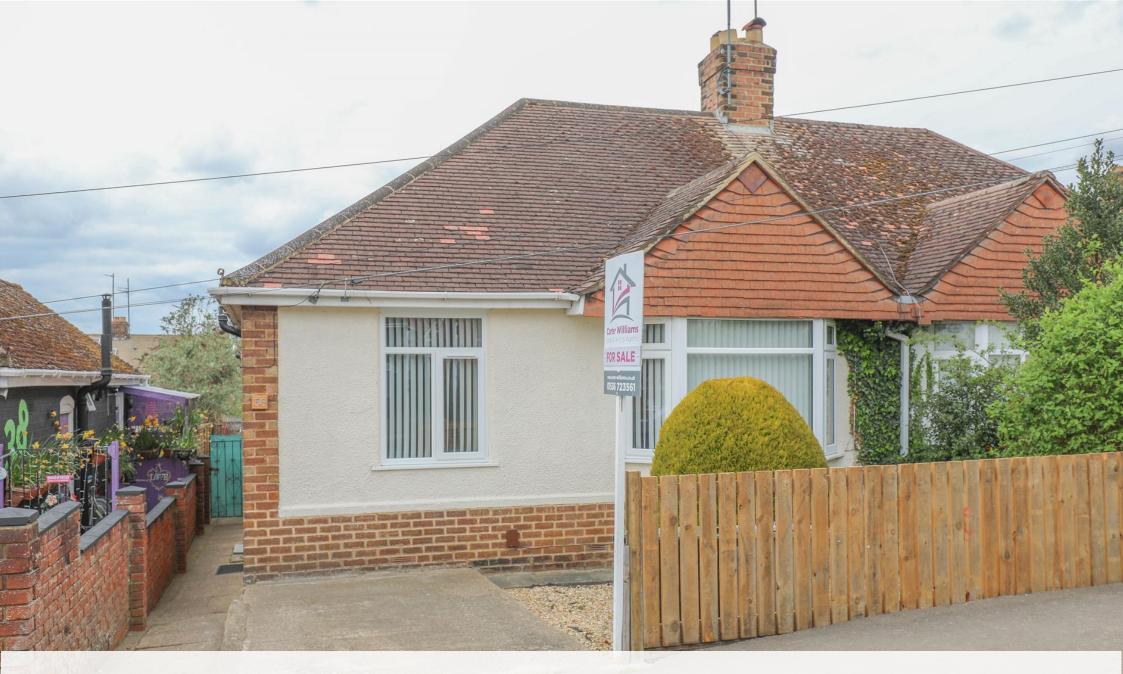

£195,000 OIEO

36 Bryant Road Kettering NN15 6JG

Priced to sell with the benefit of no onward chain is this spacious two bedroomed bungalow in Kettering, close to local amenities!

Internal accommodation comprises of a bay fronted living room with feature fireplace, fitted kitchen, two good sized bedrooms, a three-piece bathroom and conservatory to the rear. The kitchen offers an array of base and wall mounted storage, stainless steel sink, dual aspect views and space for dining table. The master bedroom provides a generous amount of fitted storage with views over the rear garden. Externally the property offers off-road parking to the front and the rear garden is mostly laid to lawn to provide a low maintenance upkeep with side access to front aspect.

Situated close to local amenities to include good schooling, local shops and Kettering town centre is only a short distance away which provides excellent travel links including trains directly into London in just under an hour.