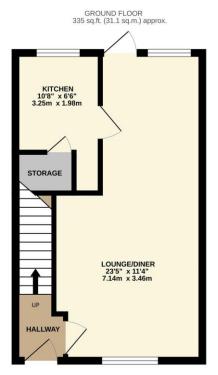

Viewing is highly recommended- contact Carter Williams today!

Council Tax Band: B EPC Rating: C

Lounge/ Diner 3.48m (11' 5") max x 7.15m (23' 5") max

Kitchen 3.25m (10' 8") max x 1.98m (6' 6")

Bedroom 3.77m (12' 4") x 2.58m (8' 6")

## 1ST FLOOR 335 sq.ft. (31.1 sq.m.) approx.

TOTAL FLOOR AREA: 670 sq.ft. (62.3 sq.m.) approx.

Whilst every attempt has been made to ensure the accuracy of the floorpise contained here, measurements of doors, windows, crosm and any prival effects are approximate and no reprospitality is taken for any error, omission or mis-statement. This plan is for illustrative purposes only and should be used as such by any prospective purchaser. The services, systems and applicaces shown have not been lested and no guarantee as to their operability or efficiency can be given.