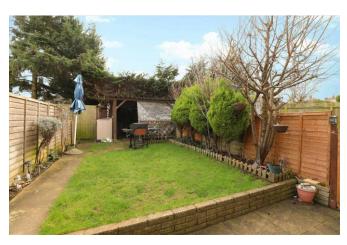

Externally, the rear garden benefits from a low maintenance upkeep with gated side access to side aspect where single garage and offroad parking space are provided. Further benefits of the property include, gas central radiator heating, double glazing, cul-de-sac location close to local amenities, fitted storage to lounge and third bedrooms and no upper chain!