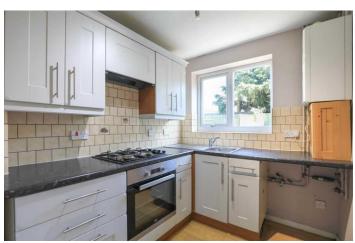

£210,000

18 Brambleside Court Kettering NN16 9BY

Carter Williams are delighted to welcome to the market this wellpresented, three bedroomed family home offered with no onward chain!

Having been improved by the current owners, this spacious property presents a fantastic opportunity for first-time buyers and investors alike. When first stepping into the property, an entrance hallway provides convenient storage and access into the ground floor accommodation. An open plan reception room boasts dual aspect views to front and rear with plenty of space for dining area and double glazed door to garden. Located off from the dining space, the modern kitchen provides base level and wall mounted storage, integrated oven and hob, stainless steel sink basin and space for white goods. Upstairs there are three well-proportioned bedrooms and three-piece family bathroom with mains shower over bath.

Viewing is highly recommended- contact Carter Williams today!

Council Tax Band: B EPC Rating: C

Lounge/ Diner 3.48m (11' 5") max x 7.15m (23' 5") max

Kitchen 3.25m (10' 8") max x 1.98m (6' 6")

Bedroom 3.77m (12' 4") x 2.58m (8' 6")