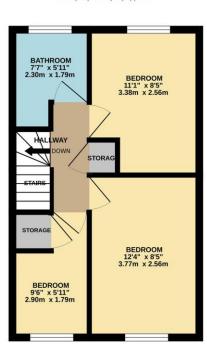

Bedroom 2.58m (8' 6") x 3.29m (10' 10")

Bedroom 2.90m (9' 6") max x 1.79m (5' 10")

Bathroom 1.80m (5' 11") x 2.33m (7' 8")

## 1ST FLOOR 335 sq.ft. (31.1 sq.m.) approx.

TOTAL FLOOR AREA: 670 sq.ft. (62.3 sq.m.) approx.

Whilst every attempt has been made to ensure the accuracy of the floorpise contained here, measurements of doors, windows, crosm and any prival effects are approximate and no reprospitality is taken for any error, omission or mis-statement. This plan is for illustrative purposes only and should be used as such by any prospective purchaser. The services, systems and applicaces shown have not been lested and no guarantee as to their operability or efficiency can be given.