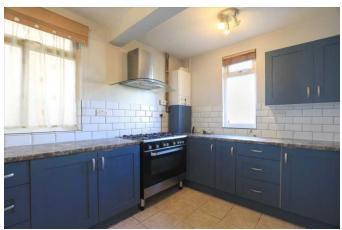

£210,000

69 Pioneer Avenue Burton Latimer NN15 5LJ

Welcomed to the market with no onward chain is this spacious extended three-bedroomed property in Burton Latimer.

When you first step through the front door, a porch way provides access into the entrance hallway and ground floor accommodation which briefly comprises; generously sized kitchen/ breakfast room, a spacious family room to rear which has been extended to provide ample space for dining table and a conservatory to rear. To the first floor, there are three well-proportioned bedrooms and three-piece family bathroom with shower over bath. Externally, the property benefits from a low maintenance rear garden with gated sided access to front aspect where off-road parking is provided. Further benefits of this property include fitted under stairs storage in addition to fitted storage in bedrooms one and three, a location close to local amenities and no onward chain!

Contact Carter Williams for more information!

Council Tax Band: A EPC Rating: D

Kitchen 5.64m (18' 6") x 3.02m (9' 11")

Dining Space 3.34m (10' 11") x 5.00m (16' 5")

Living Space 4.26m (14' 0") x 3.32m (10' 11")