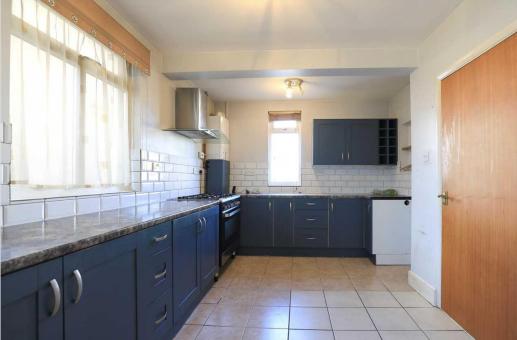

£210,000

69 Pioneer Avenue Burton Latimer NN15 5LJ

Welcomed to the market with no onward chain is this spacious extended three-bedroomed property in Burton Latimer.

When you first step through the front door, a porch way provides access into the entrance hallway and ground floor accommodation which briefly comprises; generously sized kitchen/ breakfast room, a spacious family room to rear which has been extended to provide ample space for dining table and a conservatory to rear. To the first floor, there are three well-proportioned bedrooms and three-piece family bathroom with shower over bath. Externally, the property benefits from a low maintenance rear garden with gated sided access to front aspect where off-road parking is provided. Further benefits of this property include fitted under stairs storage in addition to fitted storage in bedrooms one and three, a location close to local amenities and no onward chain!

Contact Carter Williams for more information!

Council Tax Band: A EPC Rating: D

Kitchen 5.64m (18' 6") x 3.02m (9' 11")

Dining Space 3.34m (10' 11") x 5.00m (16' 5")

Living Space 4.26m (14' 0") x 3.32m (10' 11")