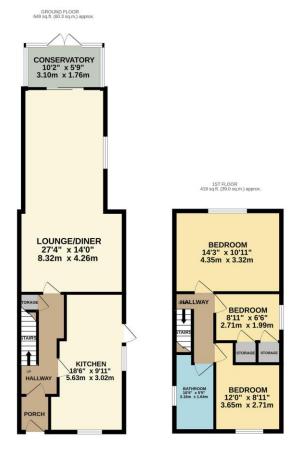

Contact Carter Williams for more information!

Council Tax Band: A EPC Rating: D

Kitchen 5.64m (18' 6") x 3.02m (9' 11")

Dining Space 3.34m (10' 11") x 5.00m (16' 5")

Living Space 4.26m (14' 0") x 3.32m (10' 11")

Bedroom 4.48m (14' 8") x 3.33m (10' 11")

Bedroom 3.67m (12' 0") max x 2.71m (8' 11")

Bedroom 2.76m (9' 1") x 1.93m (6' 4")

Bathroom 3.17m (10' 5") max x 1.65m (5' 5")

TOTAL FLOOR AREA: 1068 sq.ft. (99.2 sq.m.) approx.