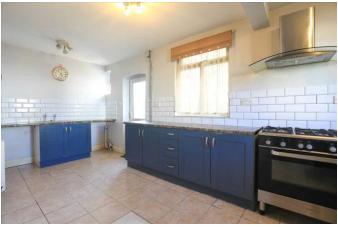

£210,000

69 Pioneer Avenue Burton Latimer NN15 5LJ

Welcomed to the market with no onward chain is this spacious extended three-bedroomed property in Burton Latimer.

When you first step through the front door, a porch way provides access into the entrance hallway and ground floor accommodation which briefly comprises; generously sized kitchen/ breakfast room, a spacious family room to rear which has been extended to provide ample space for dining table and a conservatory to rear. To the first floor, there are three well-proportioned bedrooms and three-piece family bathroom with shower over bath. Externally, the property benefits from a low maintenance rear garden with gated sided access to front aspect where off-road parking is provided. Further benefits of this property include fitted under stairs storage in addition to fitted storage in bedrooms one and three, a location close to local amenities and no onward chain!

Contact Carter Williams for more information!

Council Tax Band: A EPC Rating: D

Kitchen 5.64m (18' 6") x 3.02m (9' 11")

Dining Space 3.34m (10' 11") x 5.00m (16' 5")

Living Space 4.26m (14' 0") x 3.32m (10' 11")