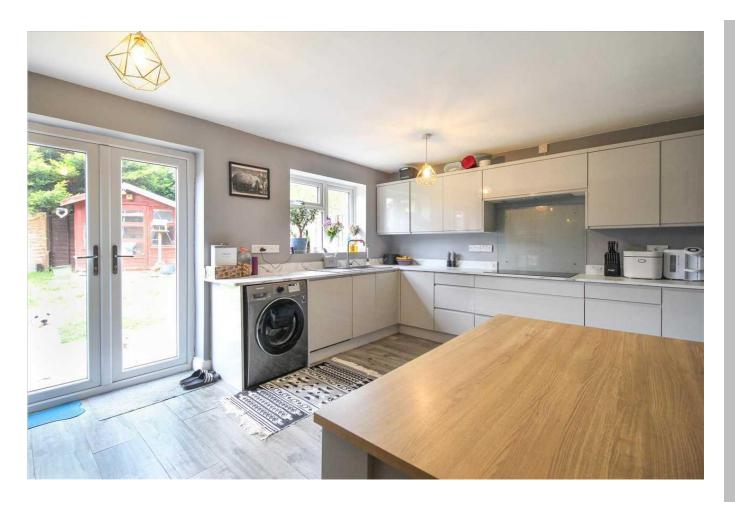

Having undergone works by the current owners to include an open plan modern kitchen/ diner and stylish ensuite to master, this property is perfect for a growing family or first time buyer alike! Accommodation briefly comprises; entrance hall, spacious living room, w/c and generously sized kitchen/ diner to the rear benefiting from base level and wall mounted storage, integrated appliances including fridge/ freezer, dishwasher, induction hob, oven and combination microwave/ grill as well as fitted understairs storage and double door access to rear. On the first floor the family bathroom and three well-proportioned bedrooms are offered with the master boasting a modern three-piece en-suite with shower cubicle. Externally, the rear garden is mostly laid to lawn with a low-maintenance upkeep and the front aspect offering parking for multiple vehicles and access to the single garage.