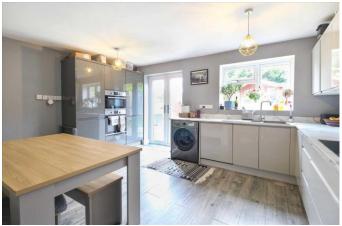

Having undergone works by the current owners to include an open plan modern kitchen/ diner and stylish ensuite to master, this property is perfect for a growing family or first time buyer alike! Accommodation briefly comprises; entrance hall, spacious living room, w/c and generously sized kitchen/ diner to the rear benefiting from base level and wall mounted storage, integrated appliances including fridge/ freezer, dishwasher, induction hob, oven and combination microwave/ grill as well as fitted understairs storage and double door access to rear. On the first floor the family bathroom and three well-proportioned bedrooms are offered with the master boasting a modern three-piece en-suite with shower cubicle. Externally, the rear garden is mostly laid to lawn with a low-maintenance upkeep and the front aspect offering parking for multiple vehicles and access to the single garage.