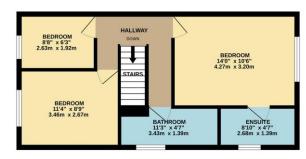

Do not miss out on the opportunity to purchase this property with so much to offer- contact Carter Williams today!

Council Tax Band: C

Lounge 5.17m (17' 0") x 3.58m (11' 9")

Kitchen/Diner 4.69m (15' 5") x 4.51m (14' 10") Max

W/C 1.87m (6' 2") x 1.01m (3' 4")

Bedroom 4.34m (14' 3") x 3.18m (10' 5")

Ensuite 2.68m (8' 10") x 1.40m (4' 7")

Bedroom 3.50m (11' 6") x 2.71m (8' 11")

Bedroom 2.63m (8' 8") x 1.92m (6' 4")

Bathroom 1.39m (4' 7") x 3.43m (11' 3")

## GROUND FLOOR 473 sq.ft. (43.9 sq.m.) approx.

1ST FLOOR 470 sq.ft. (43.6 sq.m.) approx.

## TOTAL FLOOR AREA: 942 sq.ft. (87.6 sq.m.) approx.

Whilst every attempt has been made to ensure the accuracy of the floorplan contained here, measurements of doors, windows, rooms and any other items are approximate and no responsibility is taken for any error, omission or mis-statement. This plan is for illustrative purposes only and should be used as such by any prospective purchaser. The services, systems and appliances shown have not been tested and no guarantee as to their operability or efficiency can be given.

Made with Metropix ©2024