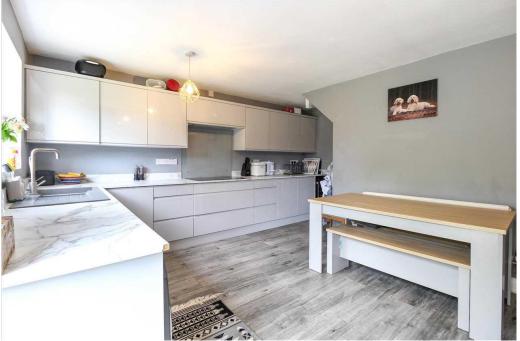

Having undergone works by the current owners to include an open plan modern kitchen/ diner and stylish ensuite to master, this property is perfect for a growing family or first time buyer alike! Accommodation briefly comprises; entrance hall, spacious living room, w/c and generously sized kitchen/ diner to the rear benefiting from base level and wall mounted storage, integrated appliances including fridge/ freezer, dishwasher, induction hob, oven and combination microwave/ grill as well as fitted understairs storage and double door access to rear. On the first floor the family bathroom and three well-proportioned bedrooms are offered with the master boasting a modern three-piece en-suite with shower cubicle. Externally, the rear garden is mostly laid to lawn with a low-maintenance upkeep and the front aspect offering parking for multiple vehicles and access to the single garage.