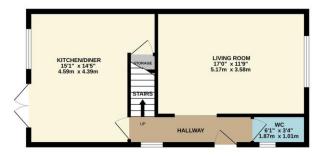

Do not miss out on the opportunity to purchase this property with so much to offer- contact Carter Williams today!

Council Tax Band: C

Lounge 5.17m (17' 0") x 3.58m (11' 9")

Kitchen/Diner 4.69m (15' 5") x 4.51m (14' 10") Max

W/C 1.87m (6' 2") x 1.01m (3' 4")

Bedroom 4.34m (14' 3") x 3.18m (10' 5")

Ensuite 2.68m (8' 10") x 1.40m (4' 7")

Bedroom 3.50m (11' 6") x 2.71m (8' 11")

Bedroom 2.63m (8' 8") x 1.92m (6' 4")

Bathroom 1.39m (4' 7") x 3.43m (11' 3")

## GROUND FLOOR 473 sq.ft. (43.9 sq.m.) approx.

1ST FLOOR 470 sq.ft. (43.6 sq.m.) approx.

## TOTAL FLOOR AREA: 942 sq.ft. (87.6 sq.m.) approx.

Whilst every attempt has been made to ensure the accuracy of the floorplan contained here, measurements of doors, windows, rooms and any other items are approximate and no responsibility is taken for any error, omission or mis-statement. This plan is for illustrative purposes only and should be used as such by any prospective purchaser. The services, systems and appliances shown have not been tested and no guarantee as to their operability or efficiency can be given.

Made with Metropix ©2024