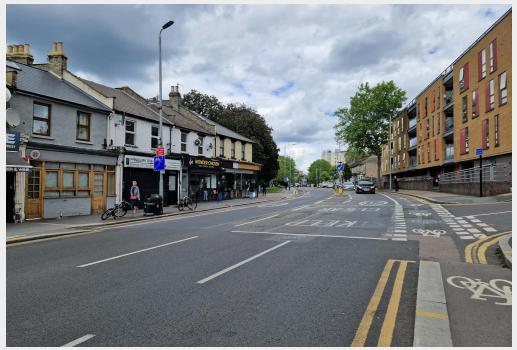

### Location

The premises is located fronting Forest Road, close the the junction of Hoe Street and Chingford Road. The area is well known to several popular retailers such as Tesco Express which is directly opposite, and William Hill and Coral nearby. Within 0.6 miles, Walthamstow Central Station provide direct access to London Liverpool Street via overground train services and also links to Central London via the Victoria Line. There are also good road connections to the major arterial roads and motorways including A10, M11 and A406 North Circular Road.