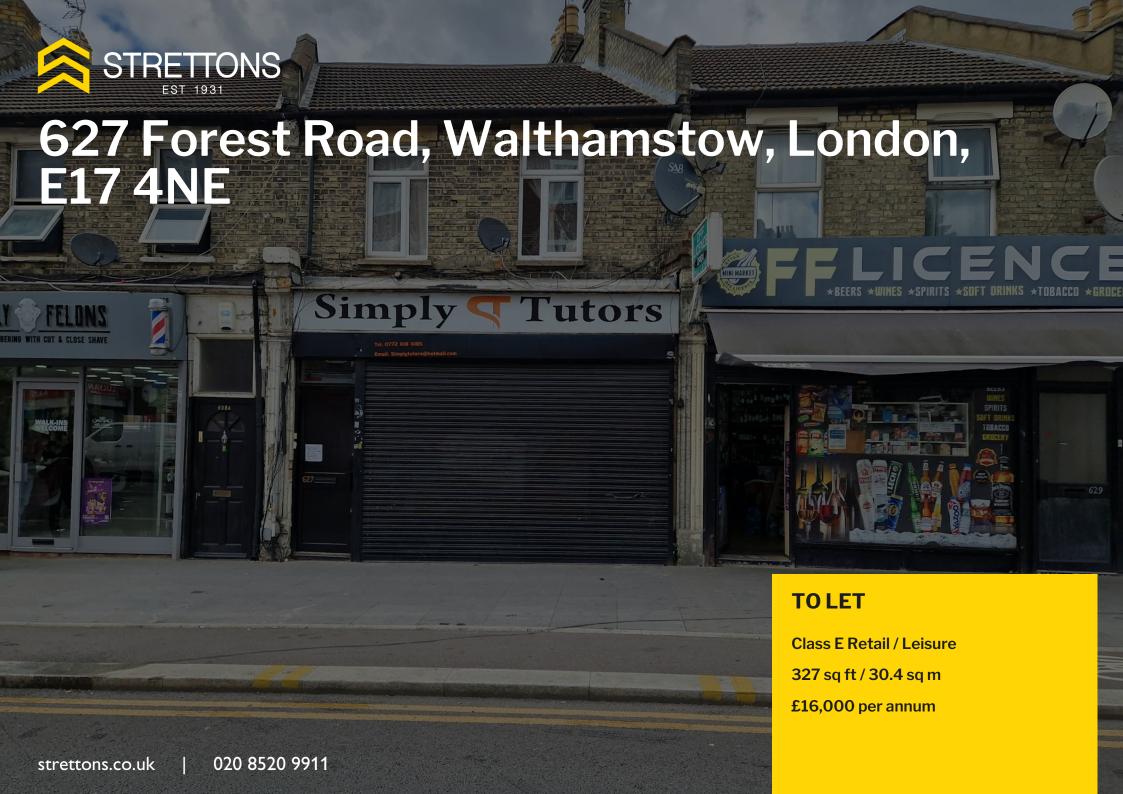

# **Open Plan Retail Space**

- Prominent Location
- Close to junction of Hoe Street
- Open plan space
- Secure electric shutter

### **Description**

The property comprises a single unit with open plan retail space currently vacant. There is WC which is situated the to the rear and the space is secured via electric shutter. The unit is situated within a prominent position of Forest Road E17.

### Location

The premises is located fronting Forest Road, close the the junction of Hoe Street and Chingford Road. The area is well known to several popular retailers such as Tesco Express which is directly opposite, and William Hill and Coral nearby. Within 0.6 miles, Walthamstow Central Station provide direct access to London Liverpool Street via overground train services and also links to Central London via the Victoria Line. There are also good road connections to the major arterial roads and motorways including A10, M11 and A406 North Circular Road.