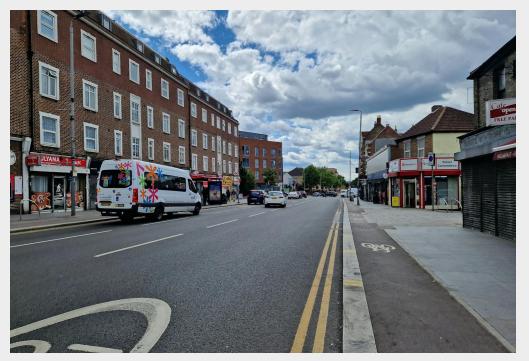

### **Description**

The property comprises a single unit with open plan retail space currently vacant. There is WC which is situated the to the rear and the space is secured via electric shutter. The unit is situated within a prominent position of Forest Road E17.

### Location

The premises is located fronting Forest Road, close the the junction of Hoe Street and Chingford Road. The area is well known to several popular retailers such as Tesco Express which is directly opposite, and William Hill and Coral nearby. Within 0.6 miles, Walthamstow Central Station provide direct access to London Liverpool Street via overground train services and also links to Central London via the Victoria Line. There are also good road connections to the major arterial roads and motorways including A10, M11 and A406 North Circular Road.