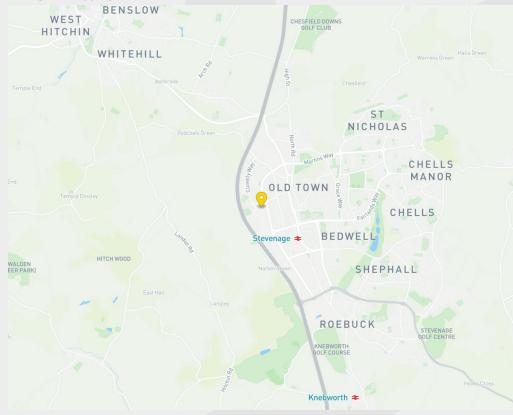

# Bedford House, Rutherford Close, Meadway Technology Park, Stevenage, SG1 2EF

#### Location

Situated in the main commercial area of Gunnels Wood Road with easy access to junctions 7 and 8 of the A1(M). The A1(M) provides access to junction 23 of the M25, 16 miles to the south. Stevenage railway station benefits from Intercity rail services via the East Coast mainline providing access to London and the north of England and Scotland. Luton and Stansted Airports are 10 and 20 miles distant respectively with Heathrow approximately 45 miles away. Stevenage Town Centre offers extensive retail amenities centred around the Westgate Shopping Centre.