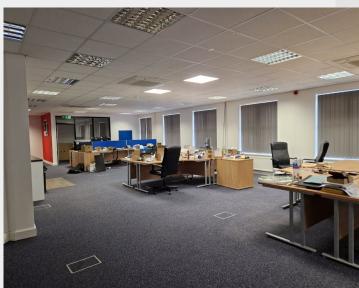

#### Description

Two storey office building with open plan layout on each floor, which can be split into multiple smaller spaces. The space includes male & female WC facilities, along with kitchenette and benefits from lift access. There is ample parking situated in both front and rear of the property. There is the opportunity to possibly develop/convert the building subject to necessary planning consents from the local authority.

## Configuration

Fitted