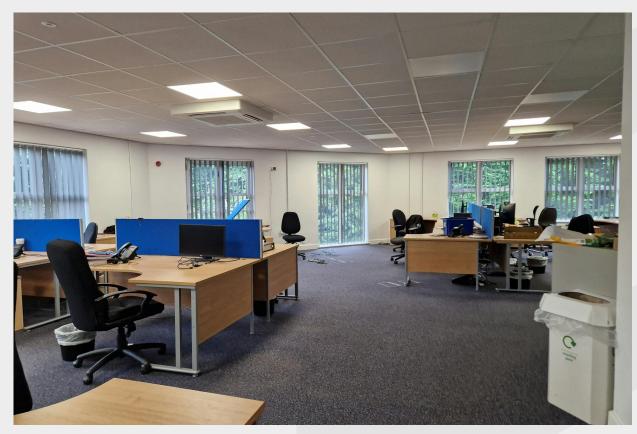

#### Description

Two storey office building with open plan layout on each floor, which can be split into multiple smaller spaces. The space includes male & female WC facilities, along with kitchenette and benefits from lift access. There is ample parking situated in both front and rear of the property. There is the opportunity to possibly develop/convert the building subject to necessary planning consents from the local authority.

## Configuration

Fitted