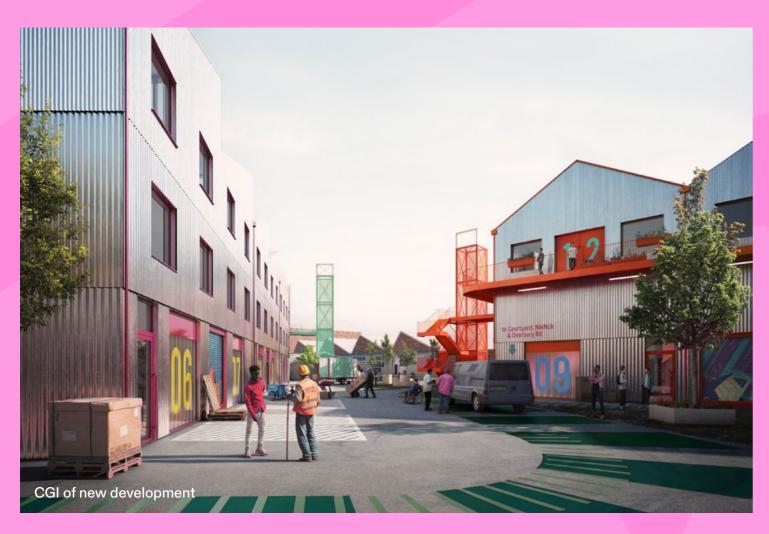

# FLORENTIA VILLEGE

**STUDIOS** 

WORKSHOPS

LIGHT INDUSTRIAL

An eclectic collection of workshop units ranging from 1,000 - 3,000 sq ft in the Harringay Warehouse District

# WHAT IS FLORENTIA?

The North London warehouse community for modern makers and creators. Located between Manor House and Seven Sisters, we are home to over 40 design-led businesses from bike manufacturers to photography studios to independent florists. Florentia Village is designed with creatives in mind. Our range of workspaces are flexible to your needs, with an on-the-ground team on hand to help, surrounded by an active community who inspires new ideas.

A collection of customisable spaces full of character and comfort, available from 500–7,000 sq ft. More than just workspace, Florentia Village has a café, onsite parking and cycle spaces, night-time security and a friendly support team available to answer any questions. These perks are all part of rent with no hidden costs. Register your interest and join our growing warehouse community.