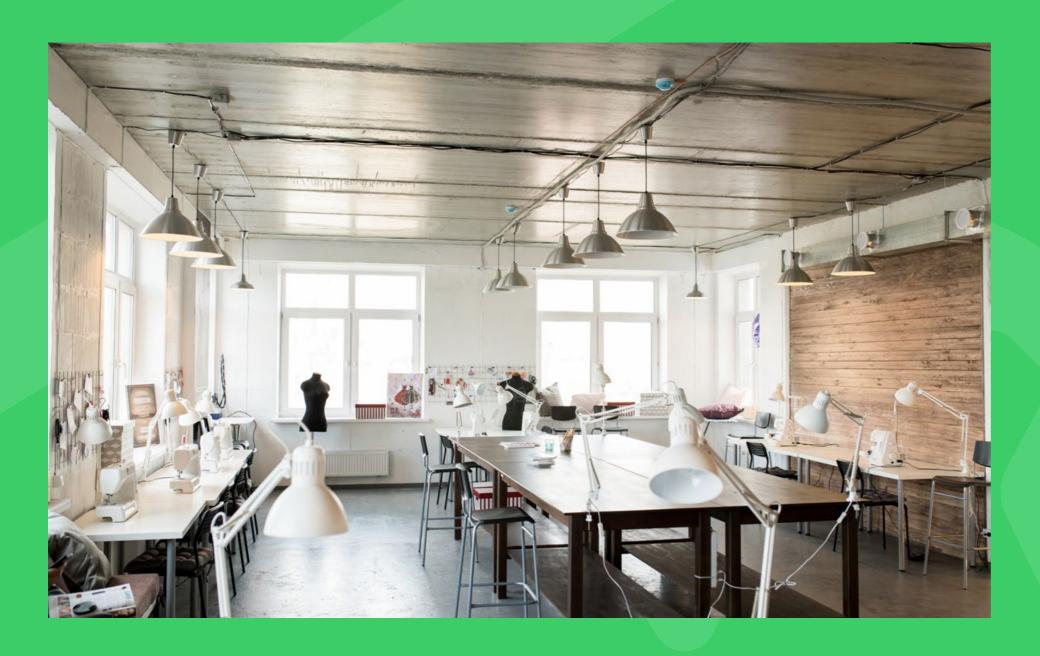

## WORKSHOP

Fully refurbished

Self-contained toilets

LED lighting

2.7-3.15m mezzanine height

6-6.45m internal eaves height

## AUAILABILITY

A collection of customisable spaces full of character and comfort, available from 1,000-3,000 sq ft

| UNIT | LOCATION | SIZE (sq ft) | PRICE (pcm) | AVAILABLE |
|------|----------|--------------|-------------|-----------|
| E1   | Block E  | 1,791        | £4029.75    | Now       |
| E2   | Block E  | 1,747        | £3,930.75   | Now       |
| E3   | Block E  | 1,788        | £4,023.00   | Now       |
| G1   | Block G  | 1,726        | £3,883.50   | Now       |
| G2   | Block G  | 1,763        | £3,966.75   | Now       |
| G3   | Block G  | 2,658        | £5,980.50   | Now       |
| G4   | Block G  | 2,385        | £5,366.25   | Now       |
| H1   | Block H  | 2,288        | £5,148.00   | Now       |
| H2   | Block H  | 2,587        | £5,820.75   | Now       |
| H3   | Block H  | 2,983        | £6,711.75   | Now       |
|      |          |              |             |           |