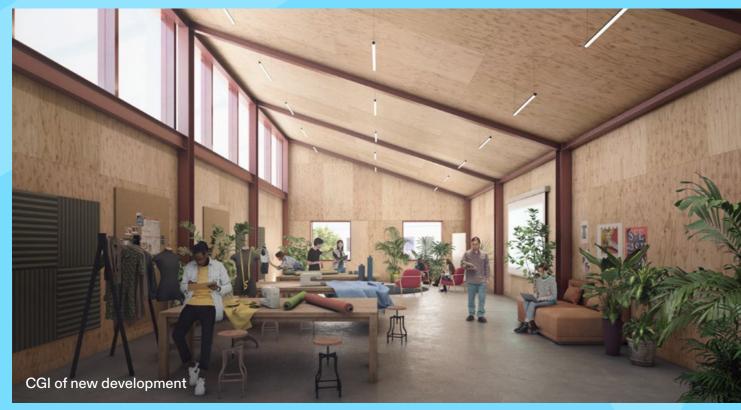

# WHAT IS FLORENTIA?

The North London warehouse community for modern makers and creators. Located between Manor House and Seven Sisters, we are home to over 40 design-led businesses from bike manufacturers to photography studios to independent florists. Florentia Village is designed with creatives in mind. Our range of workspaces are flexible to your needs, with an on-the-ground team on hand to help, surrounded by an active community who inspires new ideas.

A collection of customisable spaces full of character and comfort, available from 500–7,000 sq ft. More than just workspace, Florentia Village has a café, onsite parking and cycle spaces, night-time security and a friendly support team available to answer any questions. These perks are all part of rent with no hidden costs. Register your interest and join our growing warehouse community.