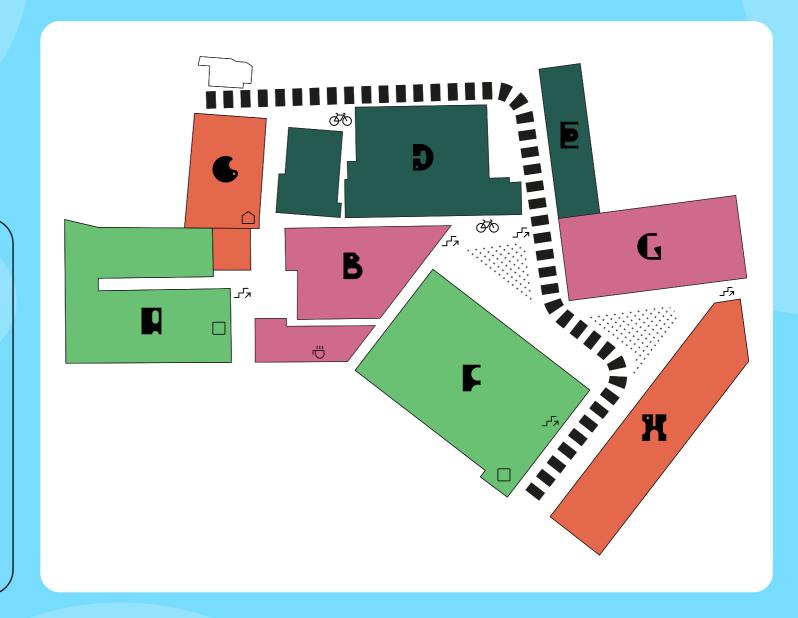

## AUAILABILITY

A collection of customisable spaces full of character and comfort, available from 1,000-3,000 sq ft

| UNIT | LOCATION | SIZE (sq ft) | PRICE (pcm) | AVAILABLE |
|------|----------|--------------|-------------|-----------|
| E1   | Block E  | 1,791        | £4029.75    | Now       |
| E2   | Block E  | 1,747        | £3,930.75   | Now       |
| E3   | Block E  | 1,788        | £4,023.00   | Now       |
| G1   | Block G  | 1,726        | £3,883.50   | Now       |
| G2   | Block G  | 1,763        | £3,966.75   | Now       |
| G3   | Block G  | 2,658        | £5,980.50   | Now       |
| G4   | Block G  | 2,385        | £5,366.25   | Now       |
| H1   | Block H  | 2,288        | £5,148.00   | Now       |
| H2   | Block H  | 2,587        | £5,820.75   | Now       |
| H3   | Block H  | 2,983        | £6,711.75   | Now       |
|      |          |              |             |           |