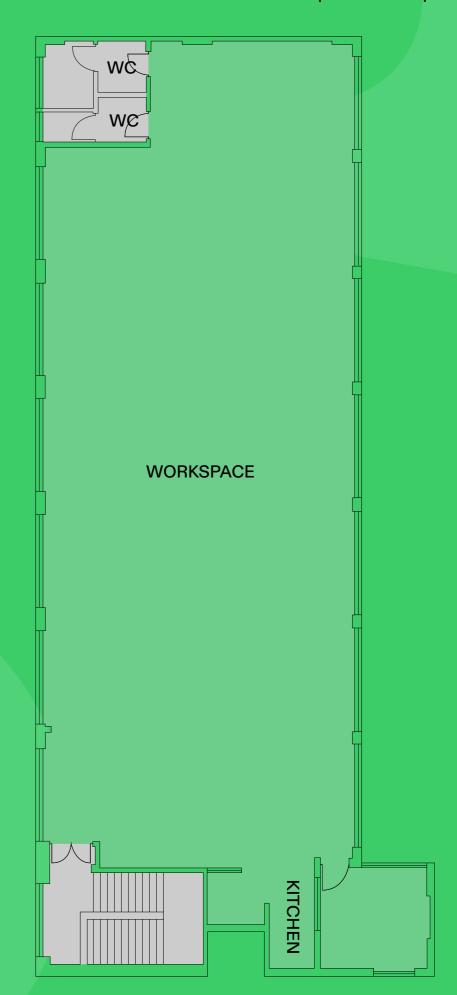

## WORKSHOP

Fully refurbished

Self-contained toilets

LED lighting

2.7-3.15m mezzanine height

6-6.45m internal eaves height

## AUAILABILITY

A collection of customisable spaces full of character and comfort, available from 1,000-3,000 sq ft

| UNIT | LOCATION | SIZE (sq ft) | PRICE (pcm) | AVAILABLE |
|------|----------|--------------|-------------|-----------|
| E1   | Block E  | 1,791        | £4029.75    | Now       |
| E2   | Block E  | 1,747        | £3,930.75   | Now       |
| E3   | Block E  | 1,788        | £4,023.00   | Now       |
| G1   | Block G  | 1,726        | £3,883.50   | Now       |
| G2   | Block G  | 1,763        | £3,966.75   | Now       |
| G3   | Block G  | 2,658        | £5,980.50   | Now       |
| G4   | Block G  | 2,385        | £5,366.25   | Now       |
| H1   | Block H  | 2,288        | £5,148.00   | Now       |
| H2   | Block H  | 2,587        | £5,820.75   | Now       |
| H3   | Block H  | 2,983        | £6,711.75   | Now       |
|      |          |              |             |           |