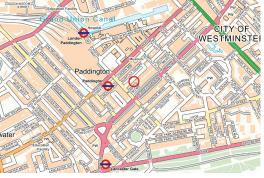

## **LOCATION & DESCRIPTION**

A Grade II Listed, 55 room hotel (all with en-suites) arranged across three adjoining buildings over lower ground, ground and four upper floors. The property has recently been refurbished and benefits from air conditioning and two elevators (up to the 2nd floor). Forming part of the Bayswater Conservation Area, overlooking Norfolk Square Garden, just south of Praed Street, close to Paddington Station (which includes the Heathrow Express), about  $1\!\!\!/_2$  mile from Hyde Park/Kensington Gardens and 11/2 miles from Mayfair.