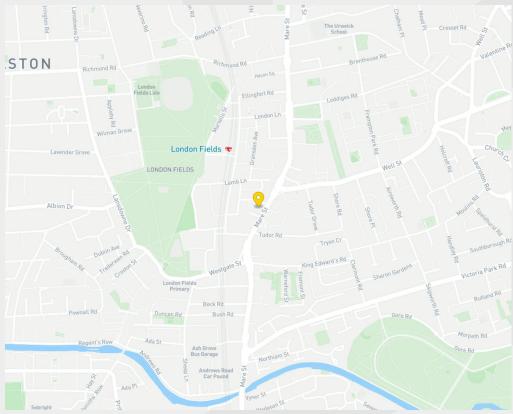

## Location

Located in the heart of the London Fields area of Hackney with visibility from Mare Street. Broadway Market is close by, providing a wealth of amenity with its array of independent coffee shops, bakeries, bars and restaurants. London Fields station is within a 3-minute walk, providing a direct connection to Liverpool Street in under 15 minutes, and onward connections to the whole of London.