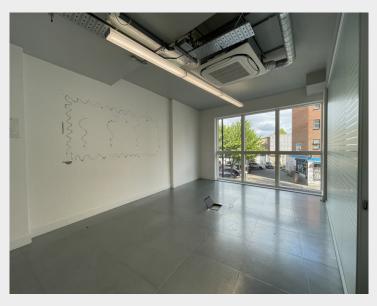

A first floor suite of offices, with visible frontage to Mare Street and a short walk from London Fields station.

- Good floor to ceiling height, with large windows and excellent natural light
- Ceiling mounted VRV air conditioning
- Metal tiled modular raised access floor
- Kitchenette, Male & Female W/C's plus DDA access WC/Wet-room shower
- Close to London Fields station, providing direct connection to Liverpool Street in less than 15 mins
- Secured gated access from street
- Passenger lift

# Configuration

Fitted. CAT A