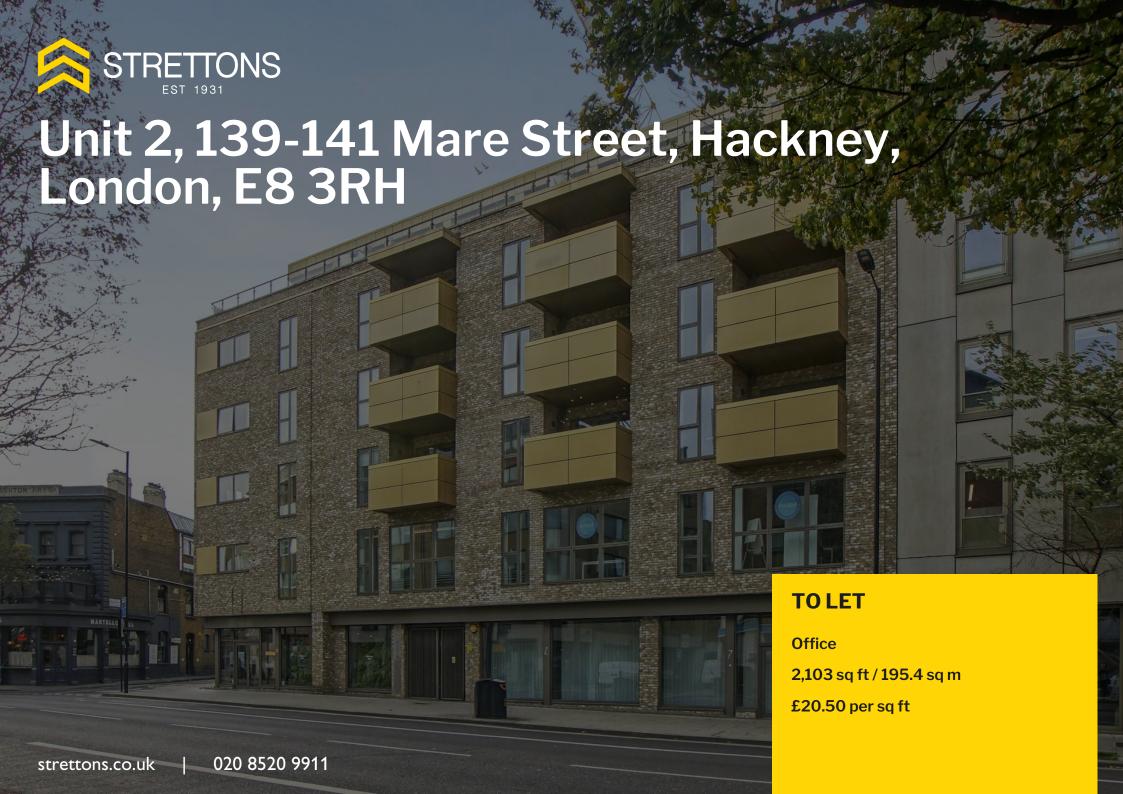

## **Description**

Prominent corner position at Mare Street and Warburton Road. Part of a mixed-use development and occupying a section of the first floor, Unit 2 has been finished to a modern CAT A spec. internally and is ready for in-going tenants specific formatting of layout. This is a vibrant district of East London with attractive social amenity for any enterprising business keen to attract staff.

## Location

Located in the heart of the London Fields area of Hackney with visibility from Mare Street. Broadway Market is close by, providing a wealth of amenity with its array of independent coffee shops, bakeries, bars and restaurants. London Fields station is within a 3-minute walk, providing a direct connection to Liverpool Street in under 15 minutes, and onward connections to the whole of London.