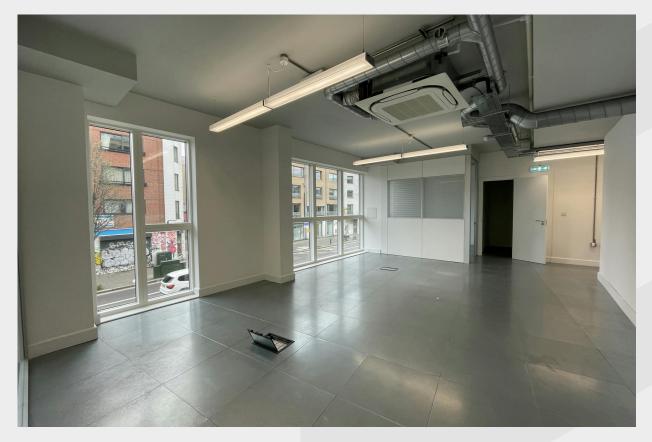

A first floor suite of offices, with visible frontage to Mare Street and a short walk from London Fields station.

- Good floor to ceiling height, with large windows and excellent natural light
- Ceiling mounted VRV air conditioning
- Metal tiled modular raised access floor
- Kitchenette, Male & Female W/C's plus DDA access WC/Wet-room shower
- Close to London Fields station, providing direct connection to Liverpool Street in less than 15 mins
- Secured gated access from street
- Passenger lift

# Configuration

Fitted. CAT A