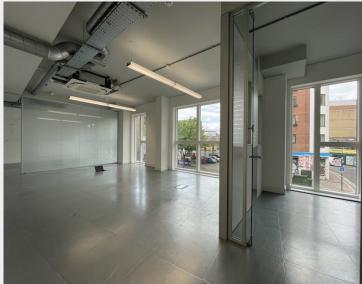

A first floor suite of offices, with visible frontage to Mare Street and a short walk from London Fields station.

- Good floor to ceiling height, with large windows and excellent natural light
- Ceiling mounted VRV air conditioning
- Metal tiled modular raised access floor
- Kitchenette, Male & Female W/C's plus DDA access WC/Wet-room shower
- Close to London Fields station, providing direct connection to Liverpool Street in less than 15 mins
- Secured gated access from street
- Passenger lift

# Configuration

Fitted. CAT A