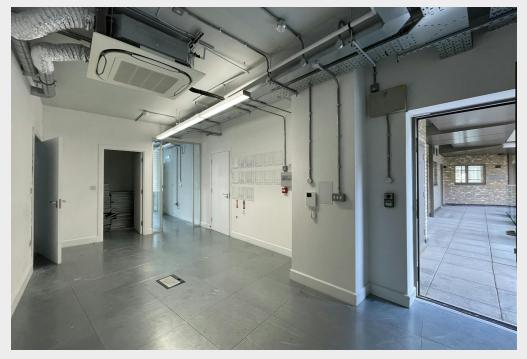

A first floor suite of offices, with visible frontage to Mare Street and a short walk from London Fields station.

- Good floor to ceiling height, with large windows and excellent natural light
- Ceiling mounted VRV air conditioning
- Metal tiled modular raised access floor
- Kitchenette, Male & Female W/C's plus DDA access WC/Wet-room shower
- Close to London Fields station, providing direct connection to Liverpool Street in less than 15 mins
- Secured gated access from street
- Passenger lift

## **Description**

Prominent corner position at Mare Street and Warburton Road. Part of a mixed-use development and occupying a section of the first floor, Unit 2 has been finished to a modern CAT A spec. internally and is ready for in-going tenants specific formatting of layout. This is a vibrant district of East London with attractive social amenity for any enterprising business keen to attract staff.

# Configuration

Fitted. CAT A