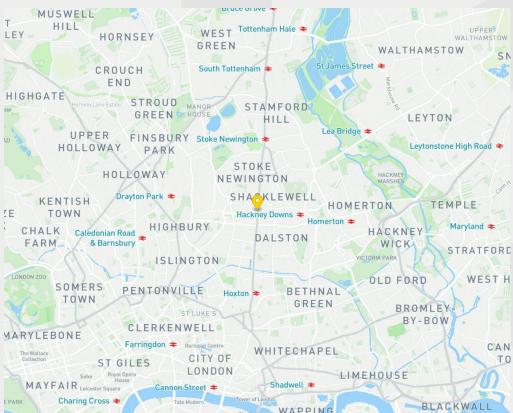

Prominent retail space with proximity to Kingsland Shopping Centre and Dalston Kingsland station

- · Ground floor and lower space
- Prominent High Road position
- · Class E use
- 3 minute walk to Kingsland Shopping Centre and Ridley Road Market
- 0.1 miles to Dalston Kingsland and Dalston Junction stations
- Direct road, cycle and train links to Central London
- 0.64 miles from Hackney Downs
- Haggerston Road (TFL Cycle hire) 0.7 miles away

#### Location

Situated on the western side of Kingsland High Street, mid-terrace of the parade. The surrounding area has a high density of commercial, specifically retail and is densely populated. Popular shopping destinations such as Kingsland Shopping Centre and Ridley Road Market are both approximately a 3 minute walk away from the property, with the benefit of associated footfall. There are direct road, cycle and train links to Central London via the Kingsland Road/A10, and Overground stations at Dalston Kingsland and Dalston Junction.