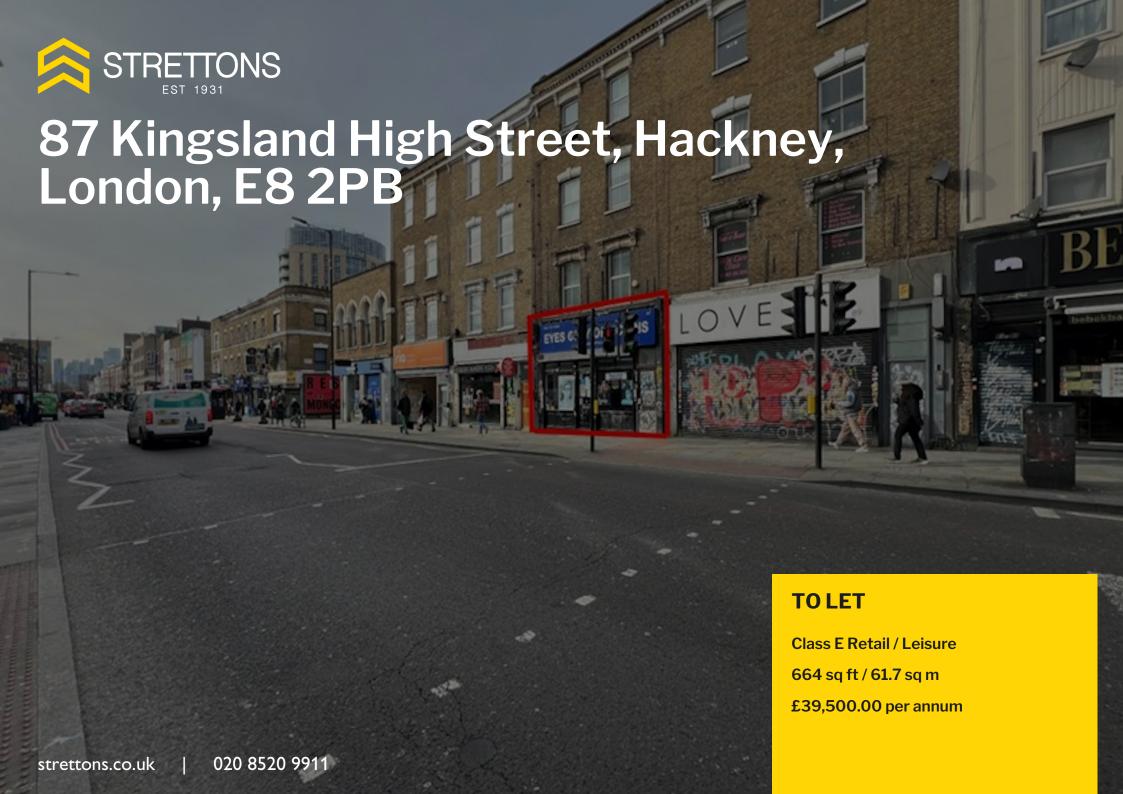

Prominent retail space with proximity to Kingsland Shopping Centre and Dalston Kingsland station

- · Ground floor and lower space
- Prominent High Road position
- · Class E use
- 3 minute walk to Kingsland Shopping Centre and Ridley Road Market
- 0.1 miles to Dalston Kingsland and Dalston Junction stations
- Direct road, cycle and train links to Central London
- 0.64 miles from Hackney Downs
- Haggerston Road (TFL Cycle hire) 0.7 miles away

#### Location

Situated on the western side of Kingsland High Street, mid-terrace of the parade. The surrounding area has a high density of commercial, specifically retail and is densely populated. Popular shopping destinations such as Kingsland Shopping Centre and Ridley Road Market are both approximately a 3 minute walk away from the property, with the benefit of associated footfall. There are direct road, cycle and train links to Central London via the Kingsland Road/A10, and Overground stations at Dalston Kingsland and Dalston Junction.

# **Accommodation / Availability**

| Unit                | Sq ft | Sq m  | Rent           | Rates payable  | Monthly Rent |
|---------------------|-------|-------|----------------|----------------|--------------|
| Ground - Shop Front | 664   | 61.7  | £39,500 /annum | £14,742 /annum | £3,291.67    |
| Total               | 664   | 61.69 |                |                |              |