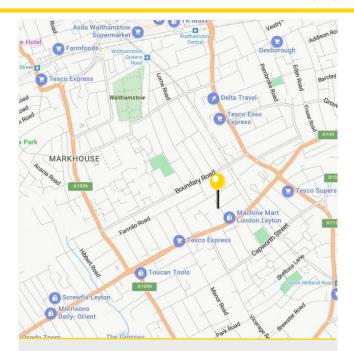

### Location

The property is located on Shrubland Road just off the junction with Lea Bridge Road (A1044) which provides easy access to central London to the south and links to the North Circular (A406) and M11 to the North. The closest transport links are Lea Bridge Station (Barking to Gospel Oak) or Walthamstow Central providing London Overground and London Underground (Victoria Line) both are approximately 1 mile away.