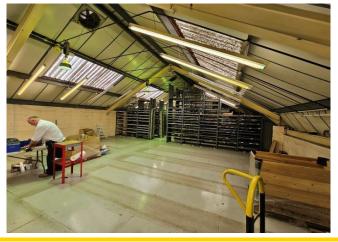

## Description

The property is a mid-terrace steel portal frame warehouse unit with a profile-clad roof and brick elevations. There is a steel frame mezzanine with direct loading from the electric roller-shutter door and a suspended ceiling below with incorporated lighting units. There are W/C's and office space on the ground floor whilst the mezzanine level provides open storage space.

- Office
- Storage mezzanine
- Loading
- Parking
- 3 phase power
- Prominent Road-side location