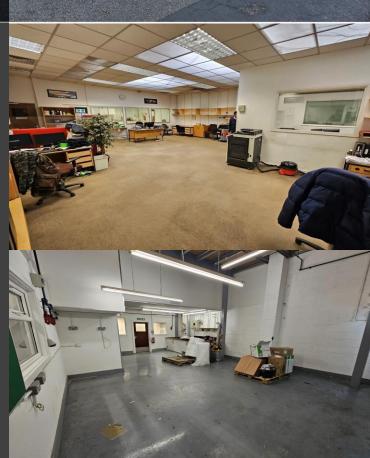

## Description

The property is a mid-terrace steel portal frame warehouse unit with a profile-clad roof and brick elevations. There is a steel frame mezzanine with direct loading from the electric roller-shutter door and a suspended ceiling below with incorporated lighting units. There are W/C's and office space on the ground floor whilst the mezzanine level provides open storage space.

- Office
- Storage mezzanine
- Loading
- Parking
- 3 phase power
- Prominent Road-side location

# Accommodation

|                     | SQ FT | SQ M   |
|---------------------|-------|--------|
| Ground              | 4,208 | 390.94 |
| Mezzanine – Storage | 2,023 | 187.94 |
| Total               | 6,231 | 578,88 |