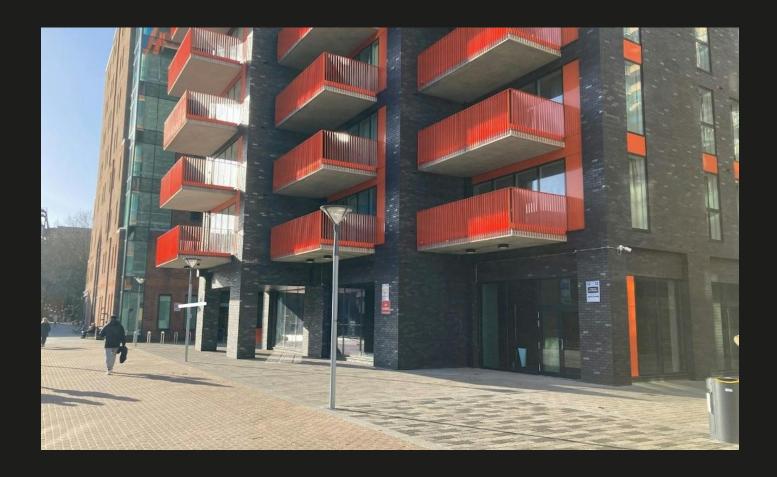

# Isle Of Dogs 45 Millharbour, London, E14 9TR

## Description

The building is a mixed use scheme, with residential on the upper floors and a serviced office centre on the ground floor. The area is a mixture of new build residential blocks, interspersed with office buildings. The restaurant is open plan.

### Location

Only available currently for businesses located with the London Borough of Tower Hamlets or Social Enterprises offering training and development opportunities to Tower Hamlet residents. The restaurant is located at the rear of the main building with views over Millwall Inner dock.