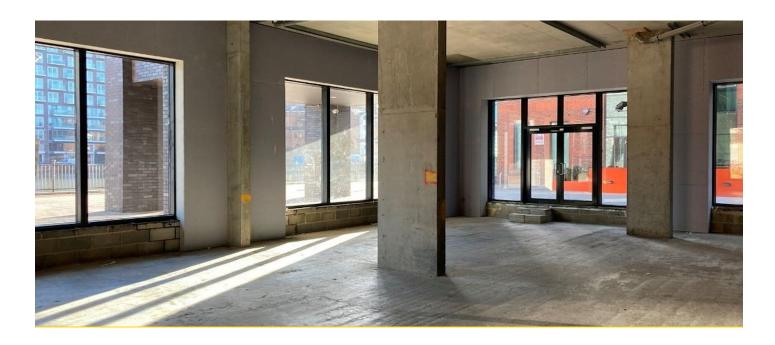

## Description

The building is a mixed use scheme, with residential on the upper floors and a serviced office centre on the ground floor. The area is a mixture of new build residential blocks, interspersed with office buildings. The restaurant is open plan.

### Accommodation

The restaurant is currently open plan.

| Configuration | Tenure | EPC    | VAT |              |
|---------------|--------|--------|-----|--------------|
| Total         | 3,013  | 279.92 |     |              |
| Ground        | 3,013  | 279.92 |     | Available    |
| Name          | sq ft  | sq m   |     | Availability |