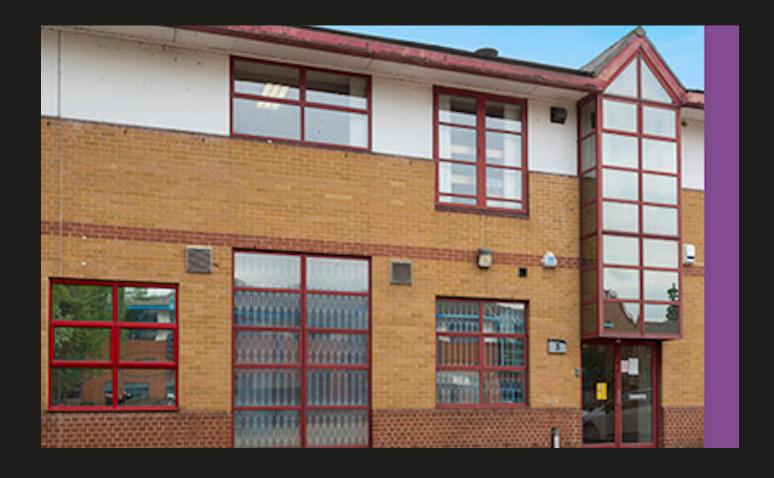

### Avocet - Unit 3, Trinity Business Park, Trinity Way, London, E4 8TD

## Hybrid office/studio building

- · Gas fired central heating
- Suspended ceilings
- Male & Female W.C's
- Kitchenette
- 11 parking spaces
- Integral light fittings
- Raised floors & junction boxes

Avocet - Unit 3, Trinity Business Park, Trinity Way, London, E4 8TD

#### Description

The premises comprises a two storey hybrid office and studio/warehouse property on a well established business park. Arranged to provide mainly clear space on each floor with the ground floor given to functional warehouse/workshop use and the first floor fitted as offices.