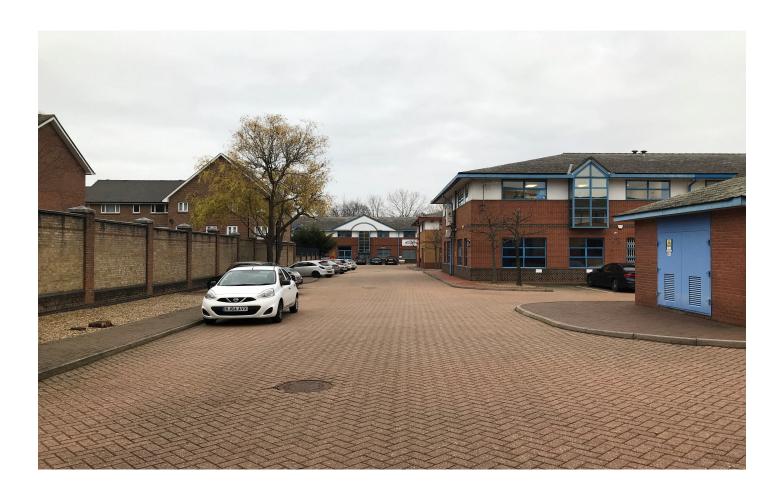

#### Location

Trinity Park is located adjacent to the A406 North Circular Road approximately midway between Hall Lane and Crooked Billet Roundabout accessed from the eastbound carriageway. The M11 motorway is located 2 miles east providing immediate access to the M25.

Located in the London Borough of Waltham Forest and situated 10 miles (16 km) northeast of Charing Cross. It has great rail links into Central London and is just a short drive from multiple stations. There are also a number of supermarkets in close proximity by foot. This, together with dedicated parking spaces, make these units a prime opportunity for business.