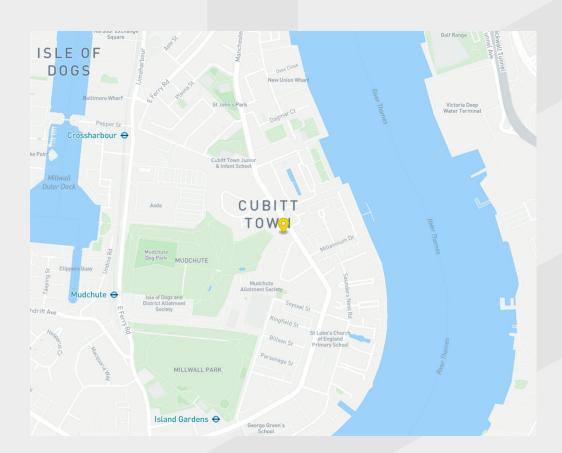

### Location

The property is located approximately 600 metres from Island Gardens DLR Station in a predominately residential area.