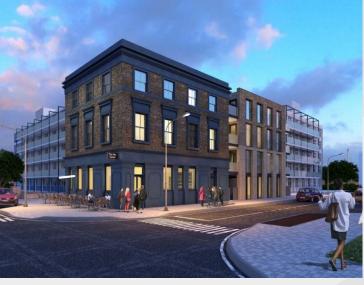

# Shell and core A4 Bar in the Isle of Dogs also suitable for community uses

- · Shell and Core
- Ground floor and basement premises
- North Greenwhich Underground (0.72 miles)
- Jubilee Crescent TFL Cycle Hire (0.03 miles)
- 600 metres from Island Gardens DLR Station

# **Description**

Shell and core A4 Bar in the Isle of Dogs also suitable for community uses. The property forms part of a new mixed-use development, situated over the ground floor and basement. The unit is to be left in a shell and core state with capped services.