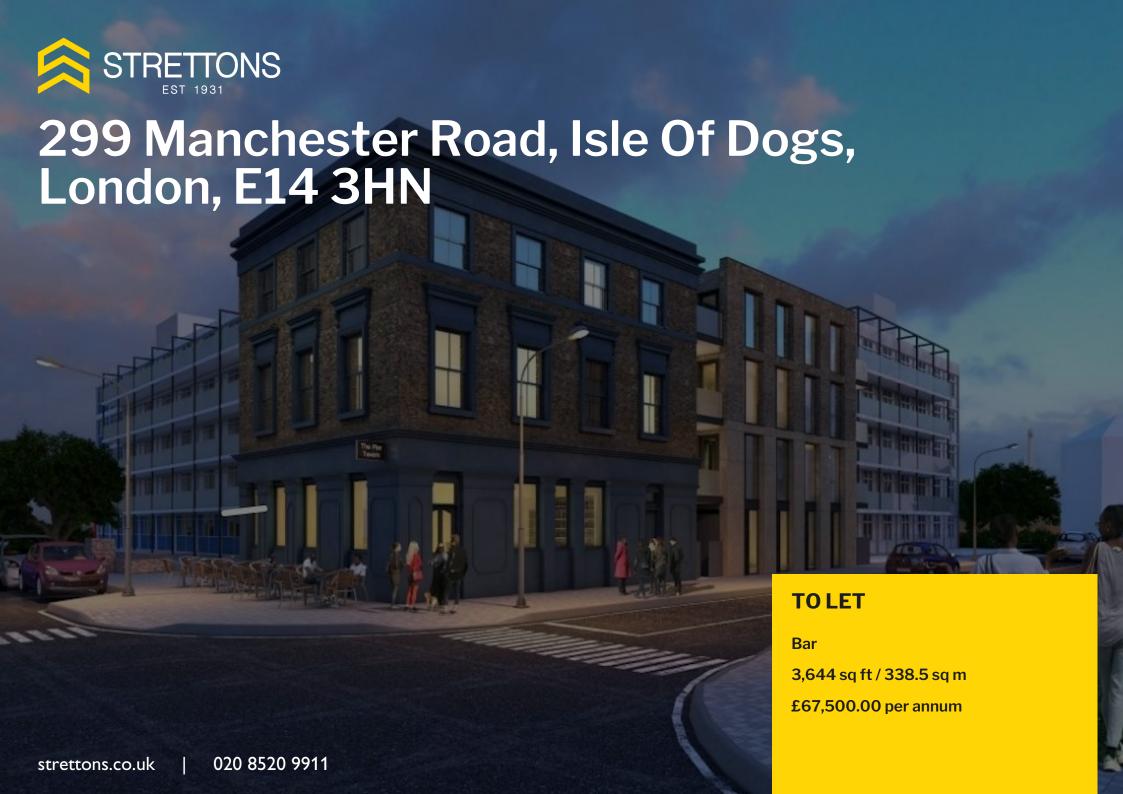

# Shell and core A4 Bar in the Isle of Dogs also suitable for community uses

- · Shell and Core
- Ground floor and basement premises
- North Greenwhich Underground (0.72 miles)
- Jubilee Crescent TFL Cycle Hire (0.03 miles)
- 600 metres from Island Gardens DLR Station

# **Description**

Shell and core A4 Bar in the Isle of Dogs also suitable for community uses. The property forms part of a new mixed-use development, situated over the ground floor and basement. The unit is to be left in a shell and core state with capped services.