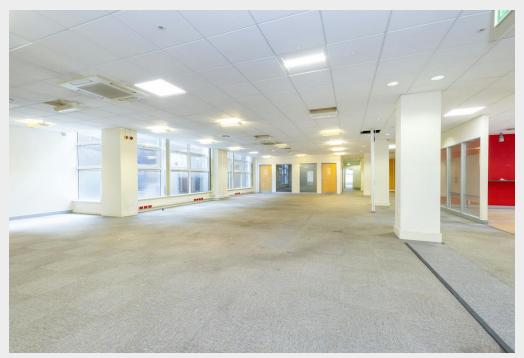

### Description

Arranged over 5 floors totalling 24,346 sq ft. Most recently occupied as traditional office accommodation, the building benefits from a sole use car park for up to 10 vehicles and dual entry points on neighbouring roads.