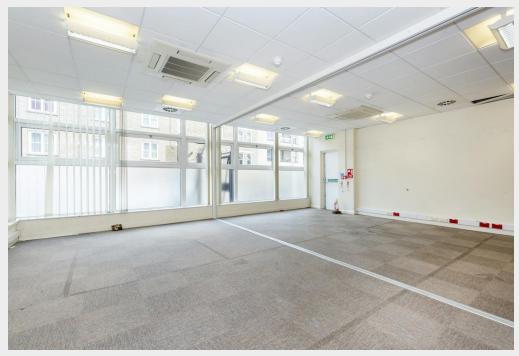

### Description

Arranged over 5 floors totalling 24,346 sq ft. Most recently occupied as traditional office accommodation, the building benefits from a sole use car park for up to 10 vehicles and dual entry points on neighbouring roads.