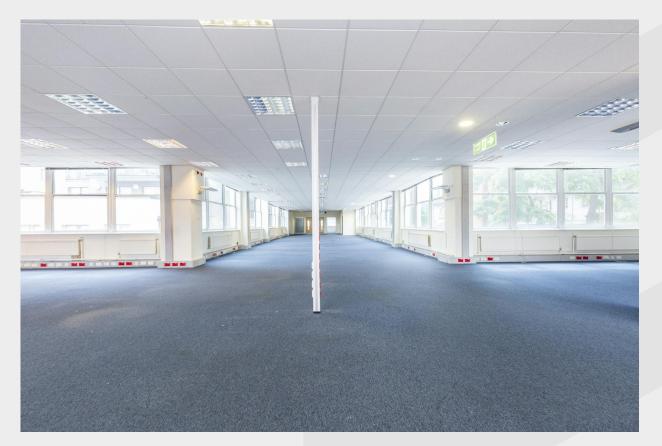

### Description

Arranged over 5 floors totalling 24,346 sq ft. Most recently occupied as traditional office accommodation, the building benefits from a sole use car park for up to 10 vehicles and dual entry points on neighbouring roads.