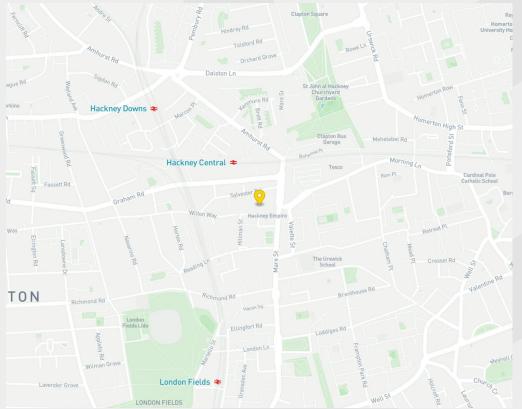

#### Location

The immediate area is a popular localised shopping district, built up around a transport hub with Hackney Central, Hackney Downs and London Fields station all in proximity. The local retail environment offers lots of amenity including eateries, bars and public houses, as well as local institutions such as the Hackney Empire, Picturehouse, Oslo and Night Tales. Well served by both trains and numerous bus routes into the City and West End.