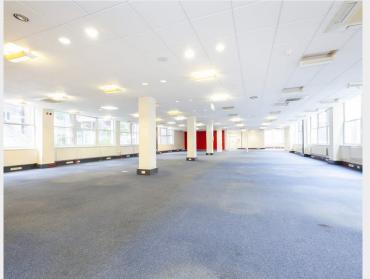

### Description

Arranged over 5 floors totalling 24,346 sq ft. Most recently occupied as traditional office accommodation, the building benefits from a sole use car park for up to 10 vehicles and dual entry points on neighbouring roads.