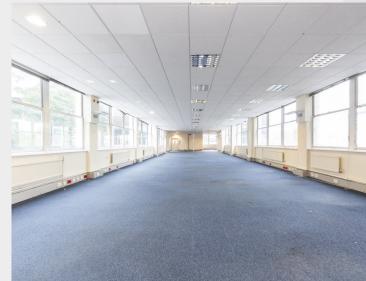

### Description

Arranged over 5 floors totalling 24,346 sq ft. Most recently occupied as traditional office accommodation, the building benefits from a sole use car park for up to 10 vehicles and dual entry points on neighbouring roads.