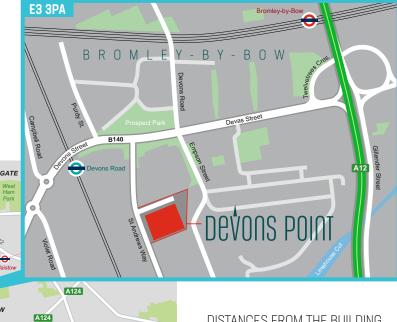

### LOCATION

St Andrews Way is a well-established industrial location, situated off of Devas Street (B140), which provides direct access to the A12, a short distance to the east. Devons Road (DLR) and Bromley-by-Bow (District/Hammersmith & City) stations are within walking distance of the property.

#### DISTANCES FROM THE BUILDING

| Devons Road DLR     | 0.2 miles  |
|---------------------|------------|
| A12                 | 0.3 miles  |
| Bromley-by-Bow Tube | 0.4 miles  |
| All                 | 0.7 miles  |
| A13                 | 1.3 miles  |
| Blackwall Tunnel    | 1.7 miles  |
| London City Airport | 4.2 miles  |
| City of London      | 3.3 miles  |
| M25 J3 / M20 J1     | 15.1 miles |