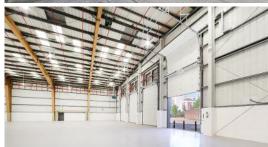

## **DESCRIPTION**

A refurbished modern detached industrial unit with integral office accommodation incorporating a striking glazed frontage. The unit benefits from a secure, self-contained yard to the rear with 4 level access loading doors and additional substantial parking area offering 28 spaces.

## **BUILDING AMENITIES**

Internal height 8.2 metres

Parking for 28 vehicles

3 phase power supply

Secure, fenced & gated yard

LED warehouse lighting

4 level loading doors