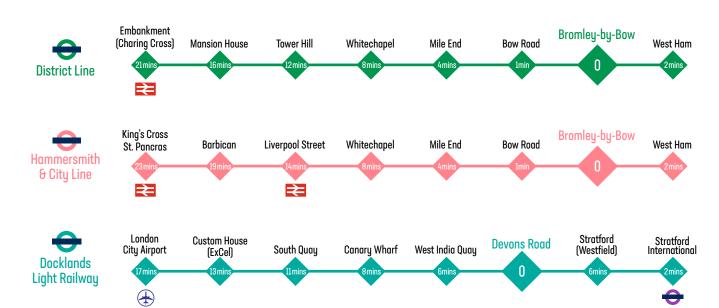

### LOCATION

St Andrews Way is a well-established industrial location, situated off of Devas Street (B140), which provides direct access to the A12, a short distance to the east. Devons Road (DLR) and Bromley-by-Bow (District/Hammersmith & City) stations are within walking distance of the property.

#### DISTANCES FROM THE BUILDING

| Devons Road DLR     | 0.2 miles  |
|---------------------|------------|
| A12                 | 0.3 miles  |
| Bromley-by-Bow Tube | 0.4 miles  |
| All                 | 0.7 miles  |
| A13                 | 1.3 miles  |
| Blackwall Tunnel    | 1.7 miles  |
| London City Airport | 4.2 miles  |
| City of London      | 3.3 miles  |
| M25 J3 / M20 J1     | 15.1 miles |

### CONNECTIONS

Access to the Docklands Light Railway is available at Devons Road Station, plus the Hammersmith & City and District Lines are at Bromley-by-Bow Underground Station, all within walking distance from the property.