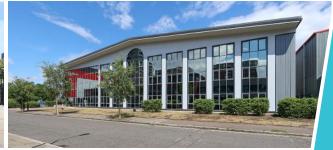

# Devons Point

Unit 7 • St Andrews Way • Bromley-by-Bow London E3 3PA

FULLY REFURBISHED, DETACHED WAREHOUSE WITH SECURE YARD AND PARKING

33,746 sq.ft.

TOLET

Unit 7 · St Andrews Way · Bromley-by-Bow London E3 3PA

## **DESCRIPTION**

A refurbished modern detached industrial unit with integral office accommodation incorporating a striking glazed frontage. The unit benefits from a secure, self-contained yard to the rear with 4 level access loading doors and additional substantial parking area offering 28 spaces.