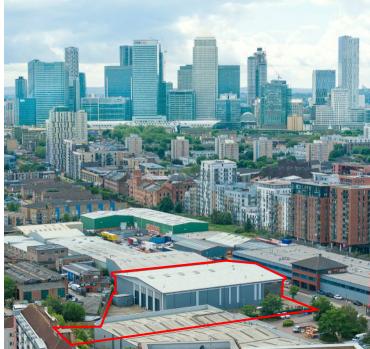

# Devons Point

Unit 7 • St Andrews Way • Bromley-by-Bow London E3 3PA

FULLY REFURBISHED, DETACHED WAREHOUSE WITH SECURE YARD AND PARKING

33,746 sq.ft.

TOLET

Unit 7 · St Andrews Way · Bromley-by-Bow London E3 3PA

## **DESCRIPTION**

A refurbished modern detached industrial unit with integral office accommodation incorporating a striking glazed frontage. The unit benefits from a secure, self-contained yard to the rear with 4 level access loading doors and additional substantial parking area offering 28 spaces.

### LOCATION

St Andrews Way is a well-established industrial location, situated off of Devas Street (B140), which provides direct access to the A12, a short distance to the east. Devons Road (DLR) and Bromley-by-Bow (District/Hammersmith & City) stations are within walking distance of the property.