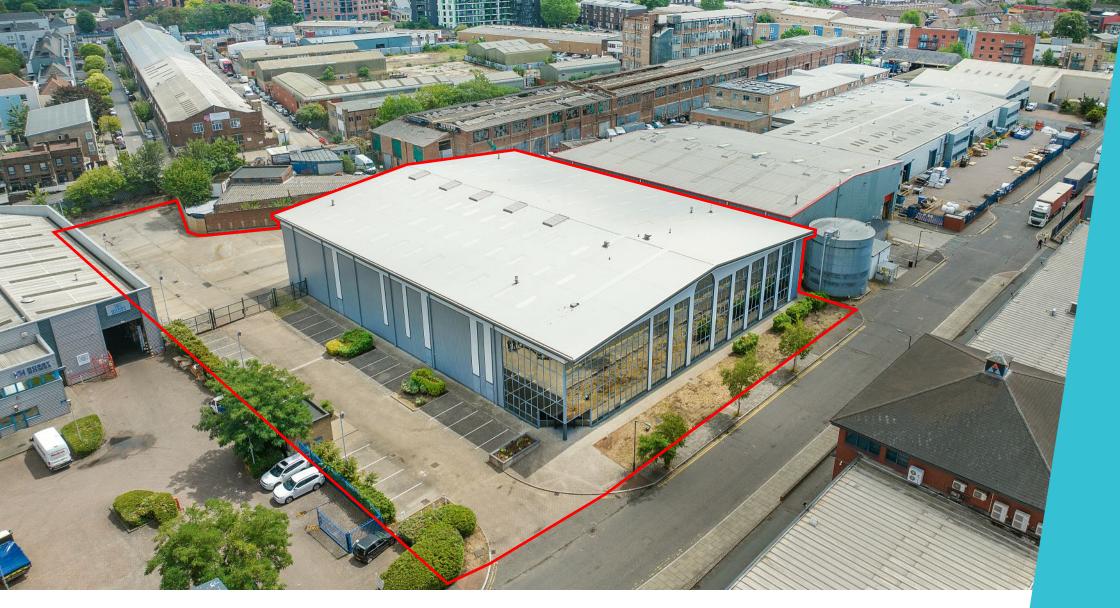

## **DESCRIPTION**

A refurbished modern detached industrial unit with integral office accommodation incorporating a striking glazed frontage. The unit benefits from a secure, self-contained yard to the rear with 4 level access loading doors and additional substantial parking area offering 28 spaces.

## **BUILDING AMENITIES**

Internal height 8.2 metres

Parking for 28 vehicles

3 phase power supply

Secure, fenced & gated yard

LED warehouse lighting

4 level loading doors