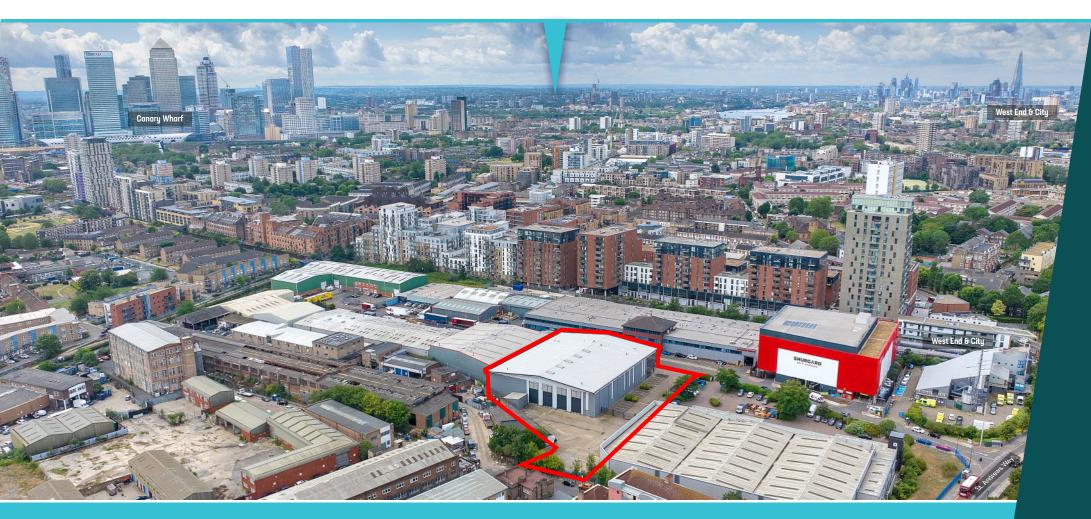

# Devons Point

Unit 7 • St Andrews Way • Bromley-by-Bow London E3 3PA

FULLY REFURBISHED, DETACHED WAREHOUSE WITH SECURE YARD AND PARKING

33,746 sq.ft.

TOLET

Unit 7 · St Andrews Way · Bromley-by-Bow London E3 3PA

## **DESCRIPTION**

A refurbished modern detached industrial unit with integral office accommodation incorporating a striking glazed frontage. The unit benefits from a secure, self-contained yard to the rear with 4 level access loading doors and additional substantial parking area offering 28 spaces.