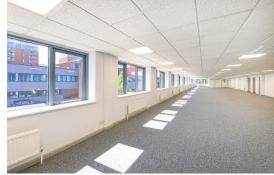

## **DESCRIPTION**

A refurbished modern detached industrial unit with integral office accommodation incorporating a striking glazed frontage. The unit benefits from a secure, self-contained yard to the rear with 4 level access loading doors and additional substantial parking area offering 28 spaces.

## ACCOMMODATION

| Ground Floor Warehouse          | 21,885 sq ft | 2,033 sq m |
|---------------------------------|--------------|------------|
| Ground Floor Office & Reception | 3,865 sq ft  | 359 sq m   |
| First Floor Office              | 3,998 sq ft  | 371 sq m   |
| Second Floor Office             | 3,998 sq ft  | 371 sq m   |
| TOTAL                           | 33,746 sq ft | 3,134 sq m |