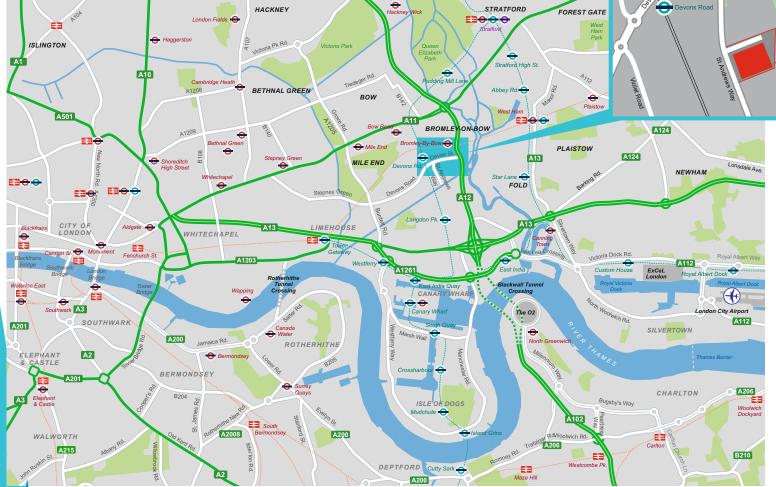

### LOCATION

St Andrews Way is a well-established industrial location, situated off of Devas Street (B140), which provides direct access to the A12, a short distance to the east. Devons Road (DLR) and Bromley-by-Bow (District/Hammersmith & City) stations are within walking distance of the property.

#### DISTANCES FROM THE BUILDING

| Devons Road DLR     | 0.2 miles  |
|---------------------|------------|
| A12                 | 0.3 miles  |
| Bromley-by-Bow Tube | 0.4 miles  |
| All                 | 0.7 miles  |
| A13                 | 1.3 miles  |
| Blackwall Tunnel    | 1.7 miles  |
| London City Airport | 4.2 miles  |
| City of London      | 3.3 miles  |
| M25 J3 / M20 J1     | 15.1 miles |

### CONNECTIONS

Access to the Docklands Light Railway is available at Devons Road Station, plus the Hammersmith & City and District Lines are at Bromley-by-Bow Underground Station, all within walking distance from the property.