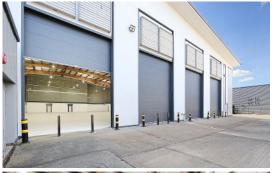

## **DESCRIPTION**

A refurbished modern detached industrial unit with integral office accommodation incorporating a striking glazed frontage. The unit benefits from a secure, self-contained yard to the rear with 4 level access loading doors and additional substantial parking area offering 28 spaces.

## **BUILDING AMENITIES**

Internal height 8.2 metres

Parking for 28 vehicles

3 phase power supply

Secure, fenced & gated yard

LED warehouse lighting

4 level loading doors