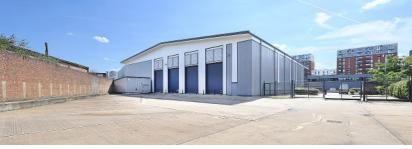

# Devons Point

Unit 7 • St Andrews Way • Bromley-by-Bow London E3 3PA

FULLY REFURBISHED, DETACHED WAREHOUSE WITH SECURE YARD AND PARKING

33,746 sq.ft.

TOLET

Unit 7 · St Andrews Way · Bromley-by-Bow London E3 3PA

## **DESCRIPTION**

A refurbished modern detached industrial unit with integral office accommodation incorporating a striking glazed frontage. The unit benefits from a secure, self-contained yard to the rear with 4 level access loading doors and additional substantial parking area offering 28 spaces.