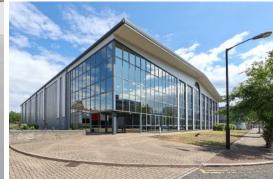

# Devons Point

Unit 7 • St Andrews Way • Bromley-by-Bow London E3 3PA

FULLY REFURBISHED, DETACHED WAREHOUSE WITH SECURE YARD AND PARKING

33,746 sq.ft.

TOLET

Unit 7 · St Andrews Way · Bromley-by-Bow London E3 3PA

## **DESCRIPTION**

A refurbished modern detached industrial unit with integral office accommodation incorporating a striking glazed frontage. The unit benefits from a secure, self-contained yard to the rear with 4 level access loading doors and additional substantial parking area offering 28 spaces.