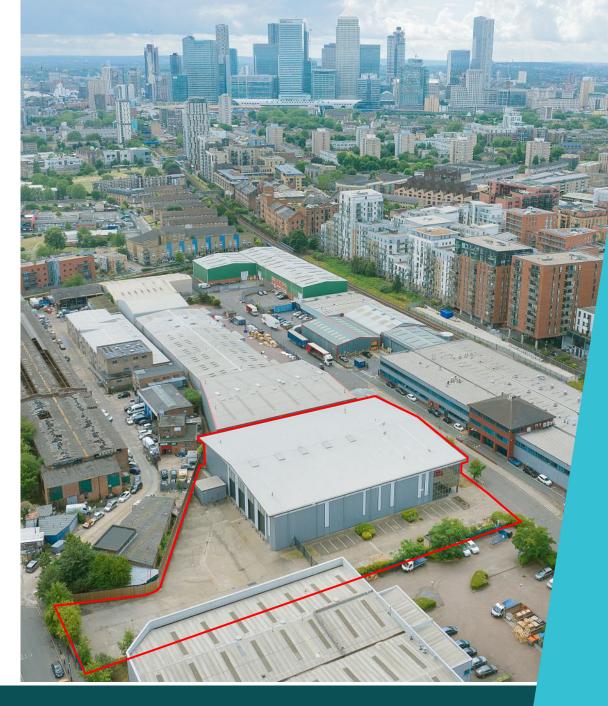

## Devons Point Unit 7 · St Andrews Way · Bromley-by-Bow London E3 3PA

## **DESCRIPTION**

A refurbished modern detached industrial unit with integral office accommodation incorporating a striking glazed frontage. The unit benefits from a secure, self-contained yard to the rear with 4 level access loading doors and additional substantial parking area offering 28 spaces.

### LOCATION

St Andrews Way is a well-established industrial location, situated off of Devas Street (B140), which provides direct access to the A12, a short distance to the east. Devons Road (DLR) and Bromley-by-Bow (District/Hammersmith & City) stations are within walking distance of the property.