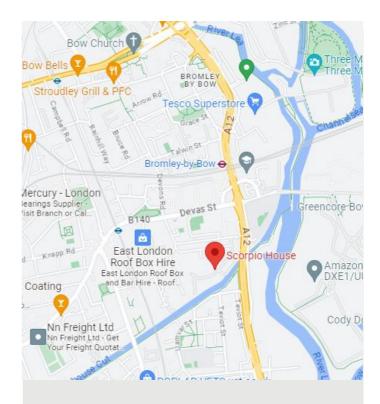

## Location

The property is located on Towcester Road, just off the A12 in between the A13 and A11, providing good access to The City of London (3 miles), the North Circular Road (4.9 miles) and Tilbury Docks (21 miles). Public transport is available from Bromley-By-Bow bus stop, just 0.2 miles away and Bromley-By-Bow underground station (0.3 miles), providing District line and Hammersmith & City line services into London Liverpool Street in 14 minutes.