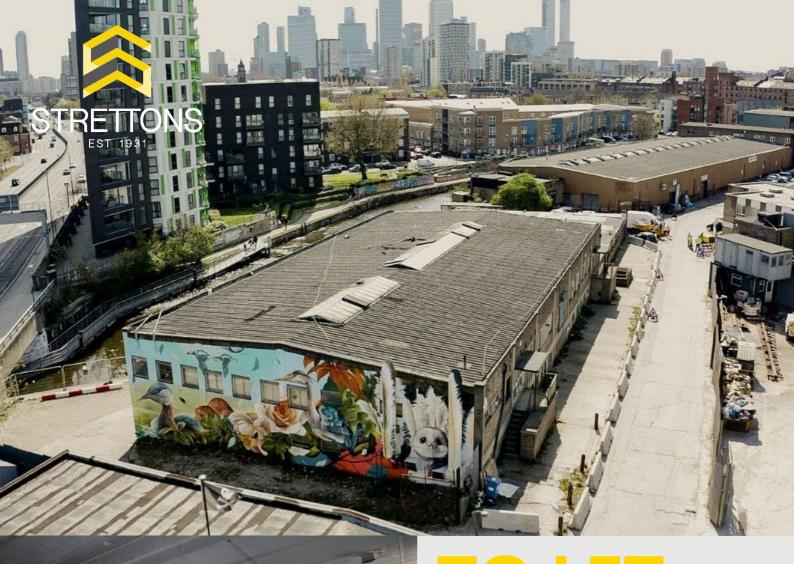

# TO LET

Scorpio House, 5 Towcester Road, Bromley-By-Bow, E3 3ND

Unit 3 5,117 sq ft / 475.4 sq m Unit 4 5,091 sq ft / 473.0 sq m

**Industrial To Let** strettons.co.uk

## **Description**

The units comprise of a single-storey industrial building of brick construction, under a single-pitch roof. The units benefit from a roller shutter door, separate personnel entrance and a capped-off gas, water and 3-phase supply.

- · Shell and core
- · Ground floor access
- Canal frontage
- Dedicated loading bay
- Three Phase power available
- · On site parking
- · 4.5m eaves height