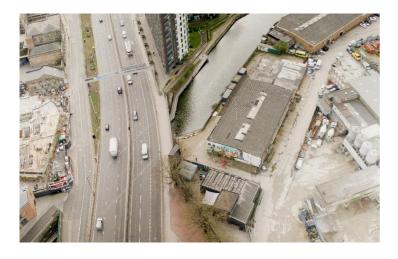

## Location

The property is located on Towcester Road, just off the A12 in between the A13 and A11, providing good access to The City of London (3 miles), the North Circular Road (4.9 miles) and Tilbury Docks (21 miles). Public transport is available from Bromley-By-Bow bus stop, just 0.2 miles away and Bromley-By-Bow underground station (0.3 miles), providing District line and Hammersmith & City line services into London Liverpool Street in 14 minutes.