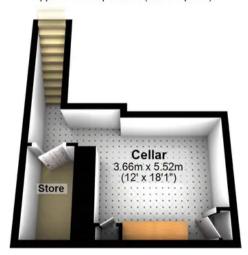

Cellar
Approx. 20.9 sq. metres (224.6 sq. feet)

**Ground Floor** 

Approx. 62.5 sq. metres (672.4 sq. feet)

**First Floor** Approx. 58.3 sq. metres (627.8 sq. feet) **Bedroom 3** 3.80m x 3.20m (12'6" x 10'6") Landing Bedroom 2 4.21m x 3.52m (13'10" x 11'7") **Bedroom 1** 4.00m x 3.52m (13'1" x 11'7") Bathroom 2.65m (8'8") max x 1.90m (6'3")