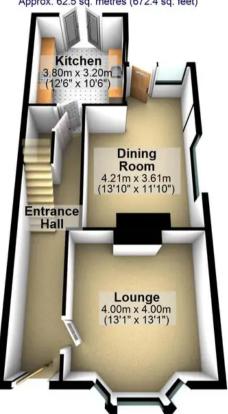

Cellar
Approx. 20.9 sq. metres (224.6 sq. feet)

**Ground Floor** 

Approx. 62.5 sq. metres (672.4 sq. feet)

**First Floor** Approx. 58.3 sq. metres (627.8 sq. feet) **Bedroom 3** 3.80m x 3.20m (12'6" x 10'6") Landing Bedroom 2 4.21m x 3.52m (13'10" x 11'7") **Bedroom 1** 4.00m x 3.52m (13'1" x 11'7") Bathroom 2.65m (8'8") max x 1.90m (6'3")