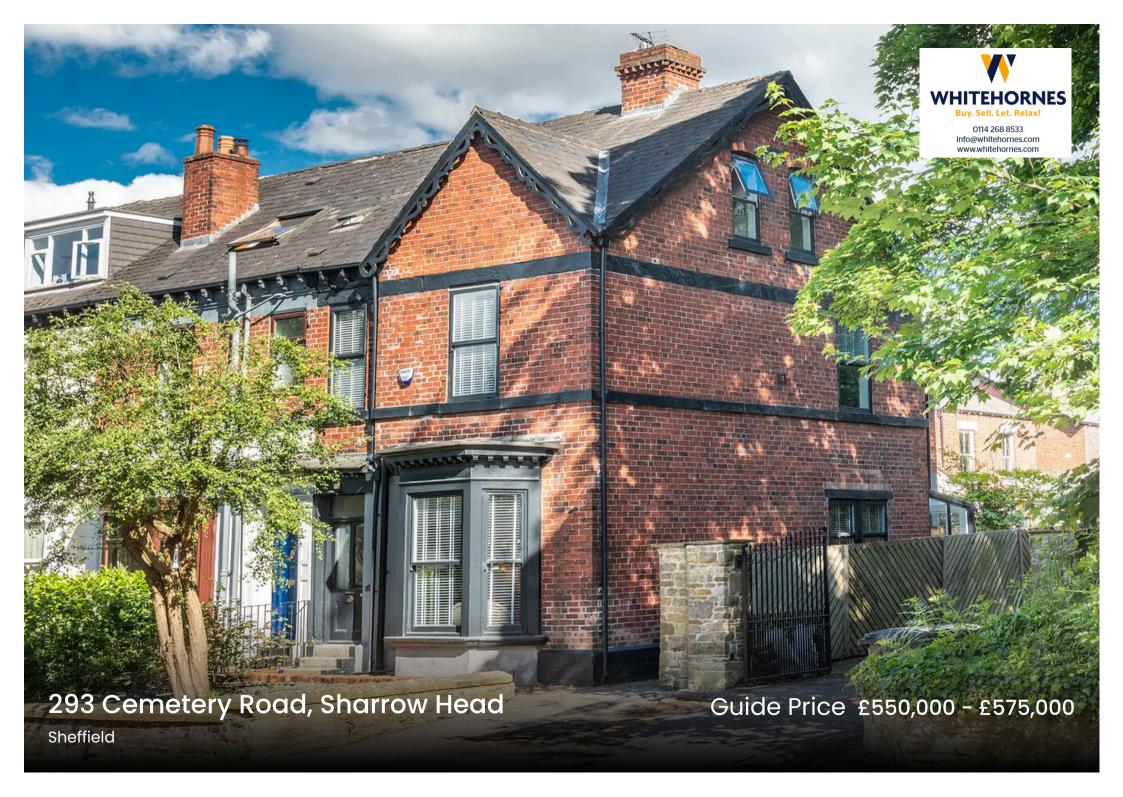

## 293 Cemetery Road

Sharrow Head, Sheffield

Only upon a detailed internal viewing will the true beauty of this exceptional six bedroom, two bathroom, bay windowed, Victorian end of terrace be fully revealed. Finished to the very highest of standards by the current vendors with no expense sparred the property has been careful to retain the original period features, character and charm associated with a property from this era and effortlessly blended them with a contemporary, fresh, modern vibe that is pitch perfect for the growing family market. With four incredibly light and spacious floors of accommodation that total an impressive 2,117 sq feet that incorporate a basement utility room together with a fabulous rear landscaped, private garden. Located on this incredibly popular residential road in the heart of Sheffield eleven, number 293 is within walking distance to the city centre, hospitals and universities are also close by.