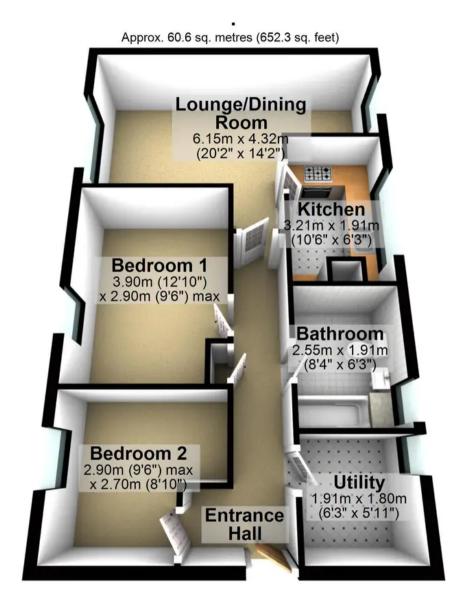

Total area: approx. 60.6 sq. metres (652.3 sq. feet)

All measurements are approximate Plan produced using PlanUp.