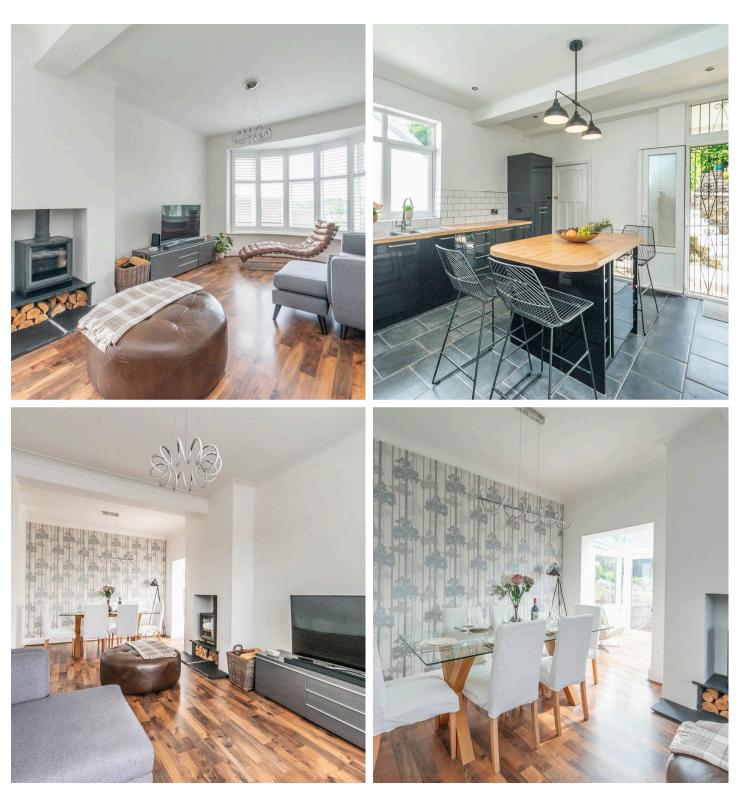

## Brincliffe, Sheffield

An incredibly rare opportunity has arisen to purchase this outstanding, immaculately presented and very deceptive, two double bedroomed, double fronted, two bathroomed, detached property. Having been tastefully finished internally to a very high standard by the current vendors with absolutely no expense spared together with an extended side beautiful sun room. Number 376 enjoys a contemporary feel that has been cleverly designed to cater perfectly for those looking to down size and utilise the ground floor or the family market in equal measures. With super spacious and light accommodation across two floors that total an impressive 1,225 sq feet, it's easy to say that viewing is absolutely essential to fully appreciate the size and style on offer by this beautiful property. Located towards the top of this well regarded residential road in the very heart of Brincliffe. Council Tax band: D Tenure: Freehold

- SENSATIONAL DOUBLE FRONTED TWO DOUBLE
  BEDROOM TWO BATHROOMED DETACHED HOME
- SLIGHTLY ELEVATED POSITION ENSURING PRIVACY AND SOME INCREDIBLE VIEWS TO THE FRONT
- SPACIOUS LIGHT AND VERSATILE ACCOMMODATION ACROSS TWO FLOORS TOTALLING AN IMPRESSIVE 1,225 SQ FEET
- TASTEFULLY FINISHED INTERNALLY TO A SUPER HIGH STANDARD THROUGHOUT BY THE CURRENT VENDORS WITH NO EXPENSE SPARED
- EXCELLENT SCHOOLING CATCHMENTS INCLUDING GREYSTONES JUNIORS AND BOTH HIGH STORRS/MERCIA SECONDARY
- PROFESSIONALLY LANDSCAPED GARDENS TO THE REAR AND SIDE OFFERING A PRIVATE RETREAT