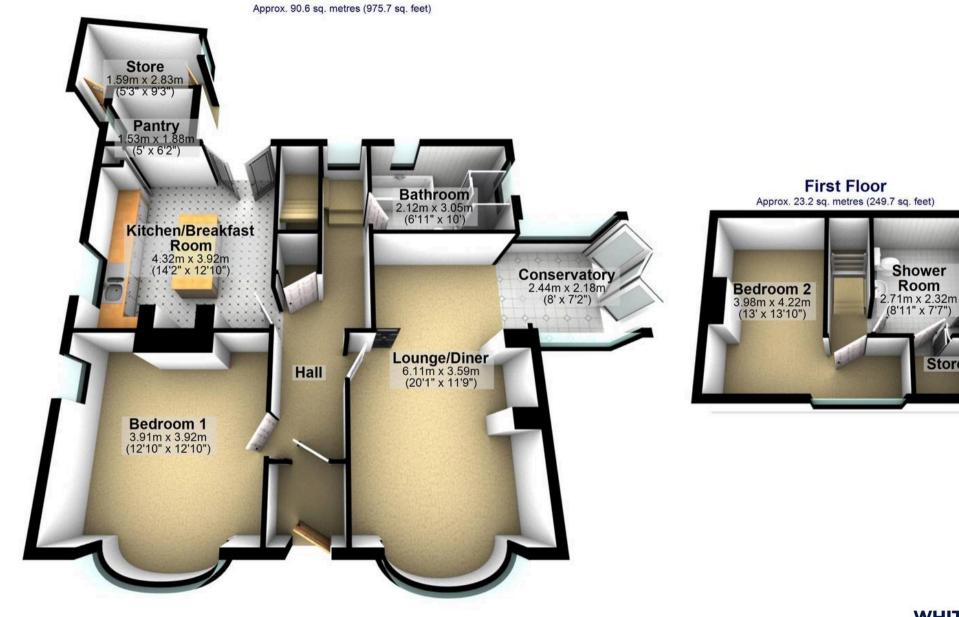

## **Ground Floor**

Shower

Room

(8'11" x 7'7")

Store

Total area: approx. 113.8 sq. metres (1225.5 sq. feet)

All measurements are approximate Plan produced using PlanUp.