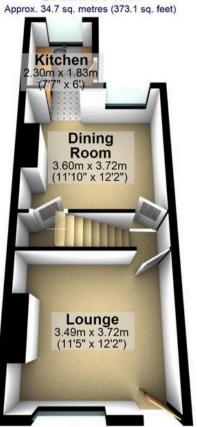

## Sheffield, Sheffield

Perfect for first time buyers and families alike is this spacious and well presented three bedroomed midterraced property. Ideally located in the heart of the ever popular Meersbrook with Meersbrook Park just moments away as well as an enviable range of shops cafes and pubs with something for everyone. The property enjoys stunning views over the city and surrounding countryside from the rear and has been tastefully finished throughout to a great standard. Briefly consists of lounge, dining room, cellars, kitchen with rear access, three bedrooms, two of which are double, and a family bathroom. Outside is a private rear garden and to the front is ample on street parking.

## **Ground Floor**