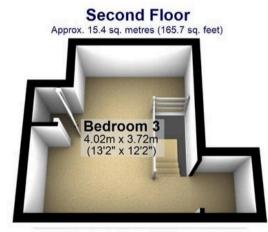

## Sheffield, Sheffield

Perfect for first time buyers and families alike is this spacious and well presented three bedroomed midterraced property. Ideally located in the heart of the ever popular Meersbrook with Meersbrook Park just moments away as well as an enviable range of shops cafes and pubs with something for everyone. The property enjoys stunning views over the city and surrounding countryside from the rear and has been tastefully finished throughout to a great standard. Briefly consists of lounge, dining room, cellars, kitchen with rear access, three bedrooms, two of which are double, and a family bathroom. Outside is a private rear garden and to the front is ample on street parking.