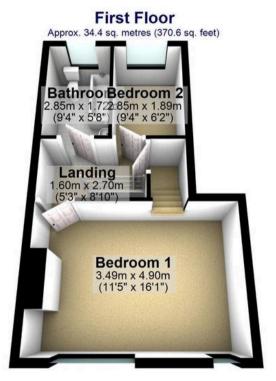

## Sheffield, Sheffield

Perfect for first time buyers and families alike is this spacious and well presented three bedroomed midterraced property. Ideally located in the heart of the ever popular Meersbrook with Meersbrook Park just moments away as well as an enviable range of shops cafes and pubs with something for everyone. The property enjoys stunning views over the city and surrounding countryside from the rear and has been tastefully finished throughout to a great standard. Briefly consists of lounge, dining room, cellars, kitchen with rear access, three bedrooms, two of which are double, and a family bathroom. Outside is a private rear garden and to the front is ample on street parking.