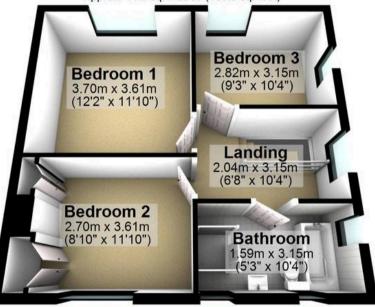

## First Floor

Approx. 44.6 sq. metres (480.0 sq. feet)

0114 268 8533

info@whitehornes.com www.whitehornes.com

Total area: approx. 109.5 sq. metres (1178.3 sq. feet)