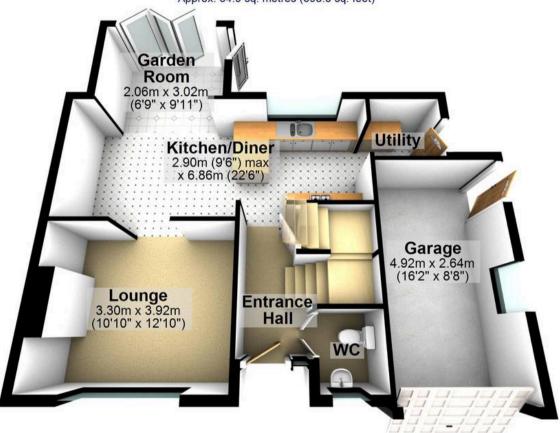

## **Ground Floor**

Approx. 64.9 sq. metres (698.3 sq. feet)

## First Floor

Approx. 44.6 sq. metres (480.0 sq. feet)

0114 268 8533

info@whitehornes.com www.whitehornes.com

Total area: approx. 109.5 sq. metres (1178.3 sq. feet)