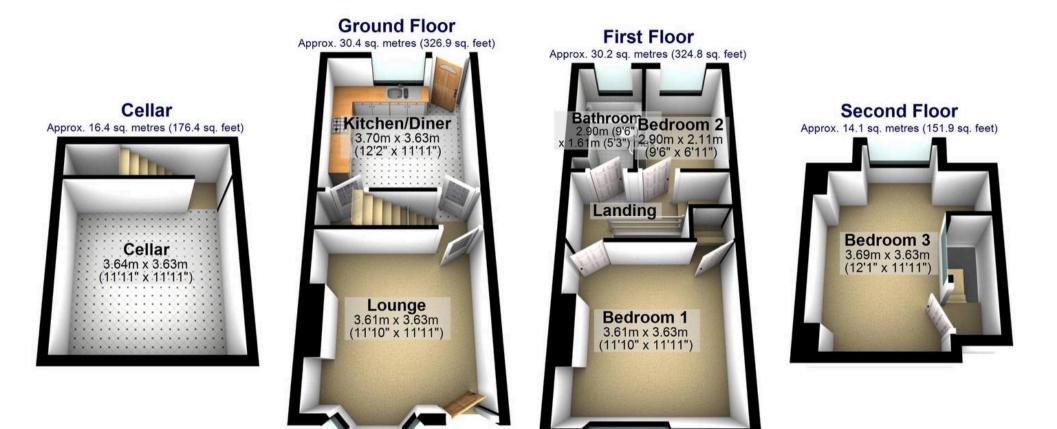

Total area: approx. 91.0 sq. metres (979.9 sq. feet)

All measurements are approximate Plan produced using PlanUp.