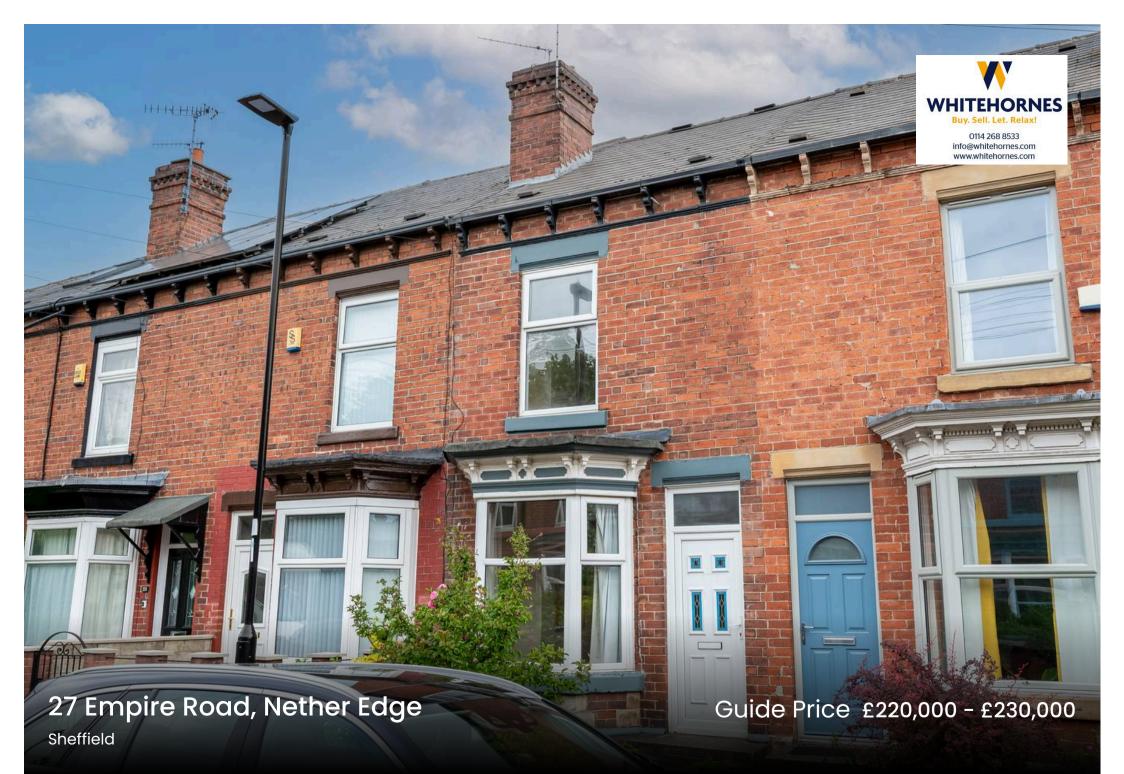

## 27 Empire Road

## Nether Edge, Sheffield

This absolutely lovely three-bedroom bay windowed Victorian mid-terrace property is a prime opportunity, available to market with no upward chain involved and vacant on completion. Nestled in the heart of the ultra-popular Nether Edge on the southwest of the city, in the heart of Sheffield 7 suburb, this charming home spans three floors of accommodation, totalling an impressive 979 sq feet. With excellent local school catchments, including Mercia Secondary, this property is perfect for firsttime buyers, professional couples, or young families. Outside, the property boasts easy on-road parking to the front and a lovely rear sunny garden.. Situated just a short stroll away from fashionable Abbeydale Road with its independent cafes, amenities, and shops, residents will enjoy the convenience of this vibrant area. Additionally, the property is close to parks, Sharrow Vale, hospitals, and universities Council Tax band: A Tenure: Leasehold

- ABSOLUTELY LOVELY THREE BE BEDROOM BAY
  WINDOWED VICTORIAN MID TERRACE PROPERTY
- AVAILABLE TO MARKET WITH NO UPWARD CHAIN INVOLVED AND VACANT ON COMPLETION
- HEART OF ULTRA POPULAR NETHER EDGE ON THE SOUTH WEST OF THE CITY IN HEART OF SHEFFIELD 7 SUBURB
- THREE FLOORS OF ACCOMMODATION TOTALLING AN IMPRESSIVE 979 SQ FEET
- EXCELLENT LOCAL SCHOOL CATCHMENTS INCLUDING MERCIA SECONDARY
- PERFECT FOR THE FIRST TIME BUYERS PROFESSIONAL COUPLE OR YOUNG FAMILY
- EASY ON ROAD PARKING TO THE FRONT AND SUNNY REAR GARDEN
  - ALLART ATRALL TO FAALUANIARIE ARRENDALE BOAR