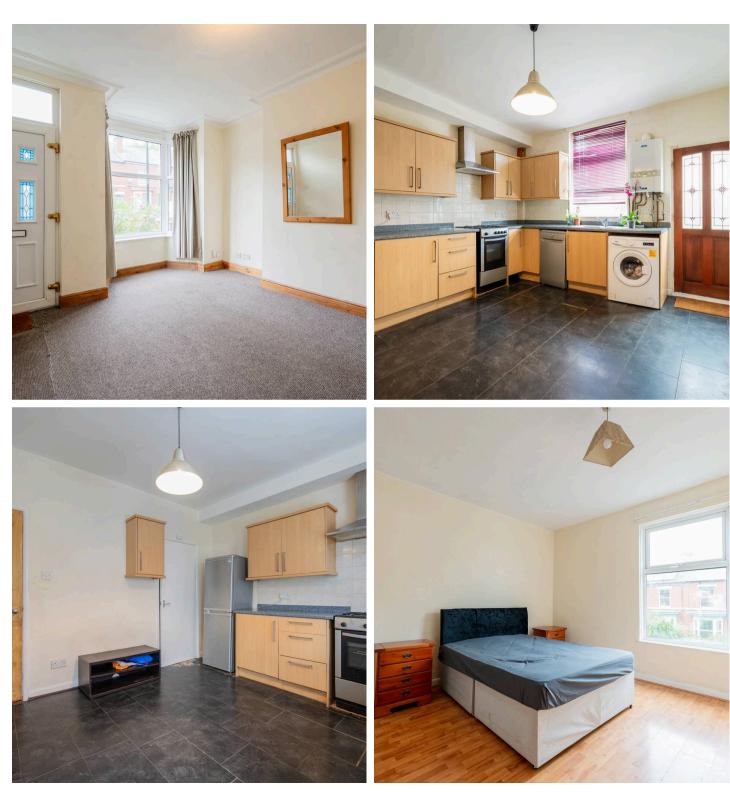

## Nether Edge, Sheffield

This absolutely lovely three-bedroom bay windowed Victorian mid-terrace property is a prime opportunity, available to market with no upward chain involved and vacant on completion. Nestled in the heart of the ultra-popular Nether Edge on the southwest of the city, in the heart of Sheffield 7 suburb, this charming home spans three floors of accommodation, totalling an impressive 979 sq feet. With excellent local school catchments, including Mercia Secondary, this property is perfect for firsttime buyers, professional couples, or young families. Outside, the property boasts easy on-road parking to the front and a lovely rear sunny garden.. Situated just a short stroll away from fashionable Abbeydale Road with its independent cafes, amenities, and shops, residents will enjoy the convenience of this vibrant area. Additionally, the property is close to parks, Sharrow Vale, hospitals, and universities Council Tax band: A Tenure: Leasehold