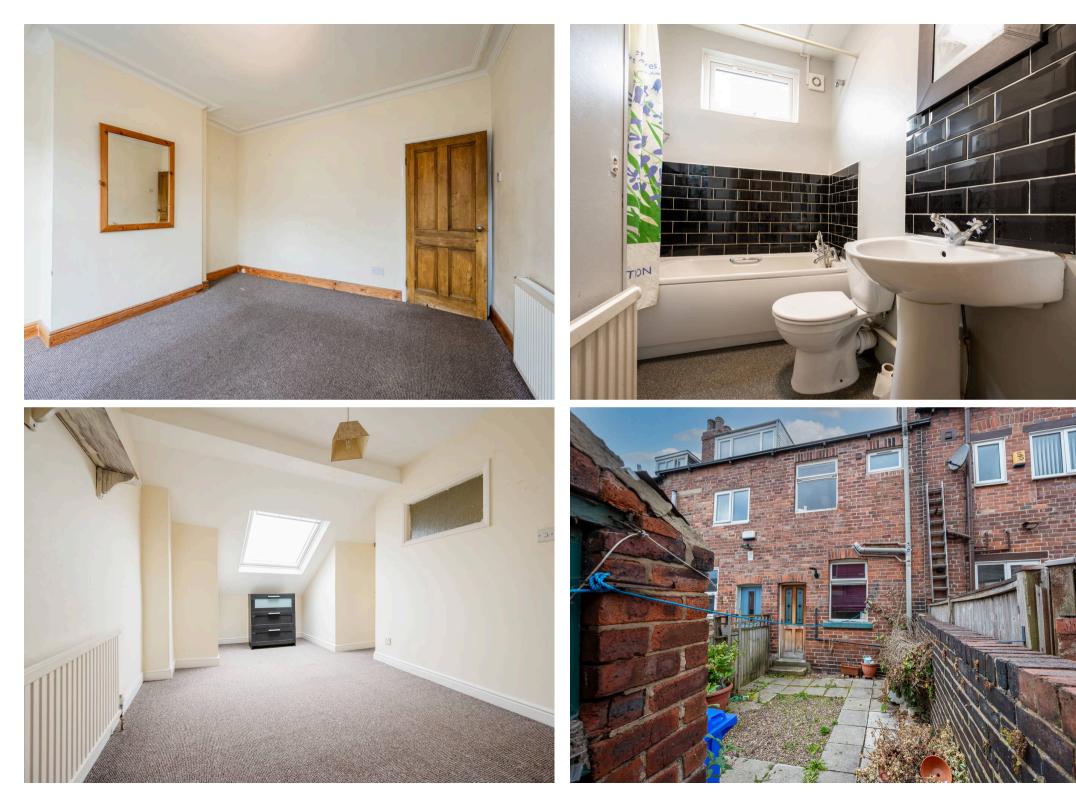

## Nether Edge, Sheffield

This absolutely lovely three-bedroom bay windowed Victorian mid-terrace property is a prime opportunity, available to market with no upward chain involved and vacant on completion. Nestled in the heart of the ultra-popular Nether Edge on the southwest of the city, in the heart of Sheffield 7 suburb, this charming home spans three floors of accommodation, totalling an impressive 979 sq feet. With excellent local school catchments, including Mercia Secondary, this property is perfect for firsttime buyers, professional couples, or young families. Outside, the property boasts easy on-road parking to the front and a lovely rear sunny garden.. Situated just a short stroll away from fashionable Abbeydale Road with its independent cafes, amenities, and shops, residents will enjoy the convenience of this vibrant area. Additionally, the property is close to parks, Sharrow Vale, hospitals, and universities Council Tax band: A Tenure: Leasehold