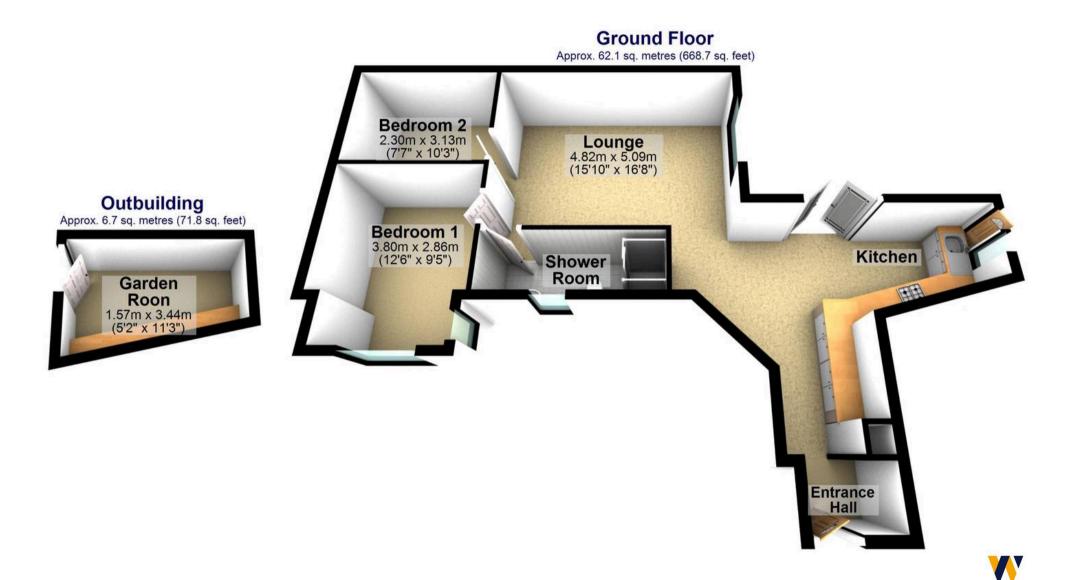

## The Bake House

36a Cat Lane, Sheffield

An internal viewing is essential to fully appreciate both the standard of accommodation and the space on offer in this stylish and modern two double bedroomed bungalow. Ideally located in the heart of this popular residential suburb with easy access to not only a wealth of local shops, pubs and cafes but also benefits from excellent public transport links and its close proximity to Sheffield City Centre. The property has been designed and finished to the very highest of standards with a versatile range of accommodation that would perfectly suit any buyer. Briefly consists of large entrance hallway, well appointed kitchen/dining room, lounge, two double bedrooms and family bathroom. Outside is a private and well enclosed garden with large storage room and to the front is off road parking.

Total area: approx. 68.8 sq. metres (740.5 sq. feet)

**WHITEHORNES** 

Buy. Sell. Let. Relax!