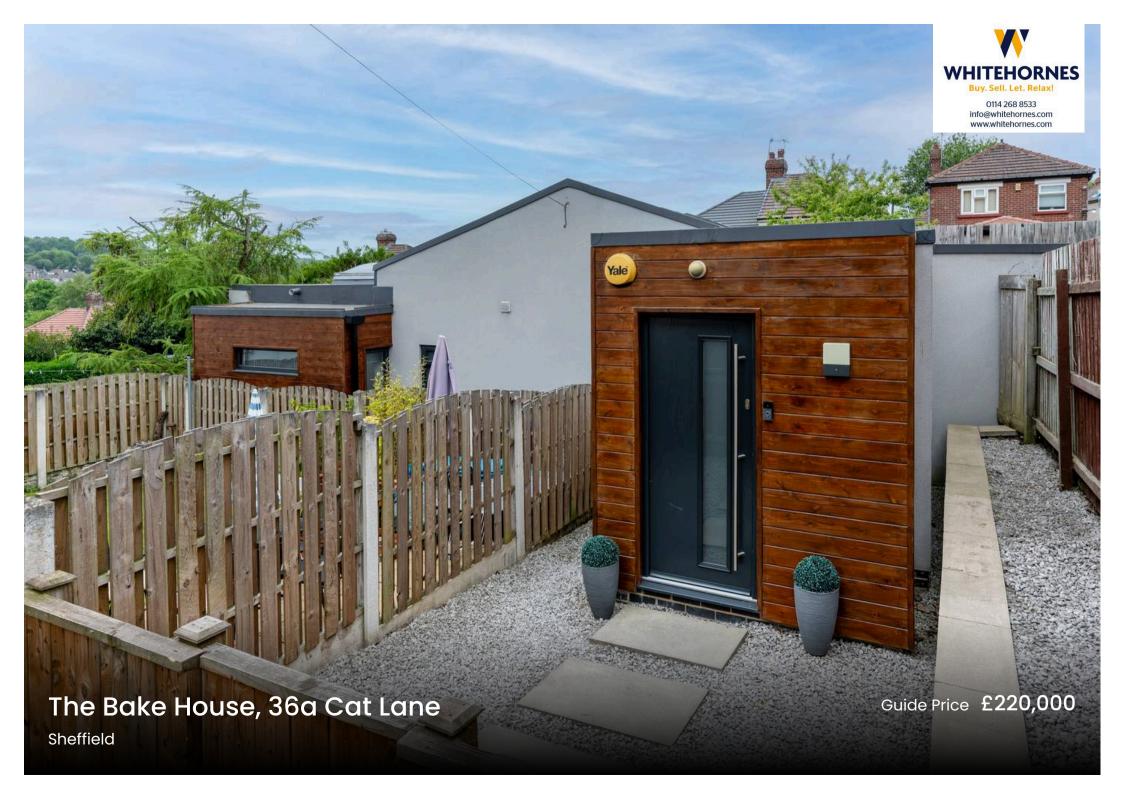

## The Bake House

36a Cat Lane, Sheffield

An internal viewing is essential to fully appreciate both the standard of accommodation and the space on offer in this stylish and modern two double bedroomed bungalow. Ideally located in the heart of this popular residential suburb with easy access to not only a wealth of local shops, pubs and cafes but also benefits from excellent public transport links and its close proximity to Sheffield City Centre. The property has been designed and finished to the very highest of standards with a versatile range of accommodation that would perfectly suit any buyer. Briefly consists of large entrance hallway, well appointed kitchen/dining room, lounge, two double bedrooms and family bathroom. Outside is a private and well enclosed garden with large storage room and to the front is off road parking.

Council Tax band: B

Tenure: Freehold

- TWO DOUBLE BEDROOMED DETACHED BUNGALOW
- NO EXPENSE SPARED
- PERFECT FOR GROWING FAMILIES
- OUTSIDE STORAGE AND OFF ROAD PARKING
- CLOSE TO SHEFFIELD CITY CENTRE
- EXCELLENT TRANSPORT LINKS
- PRIVATE GARDENS
- LARGE OPEN PLAN LIVING SPACE
- REPUTABLE LOCAL SCHOOLS
- MODERN AND STYLISH