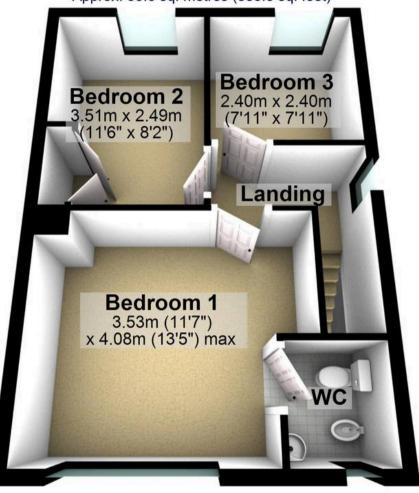

## **First Floor**

Approx. 35.6 sq. metres (383.3 sq. feet)

Total area: approx. 74.5 sq. metres (802.0 sq. feet)

All measurements are approximate Plan produced using PlanUp.