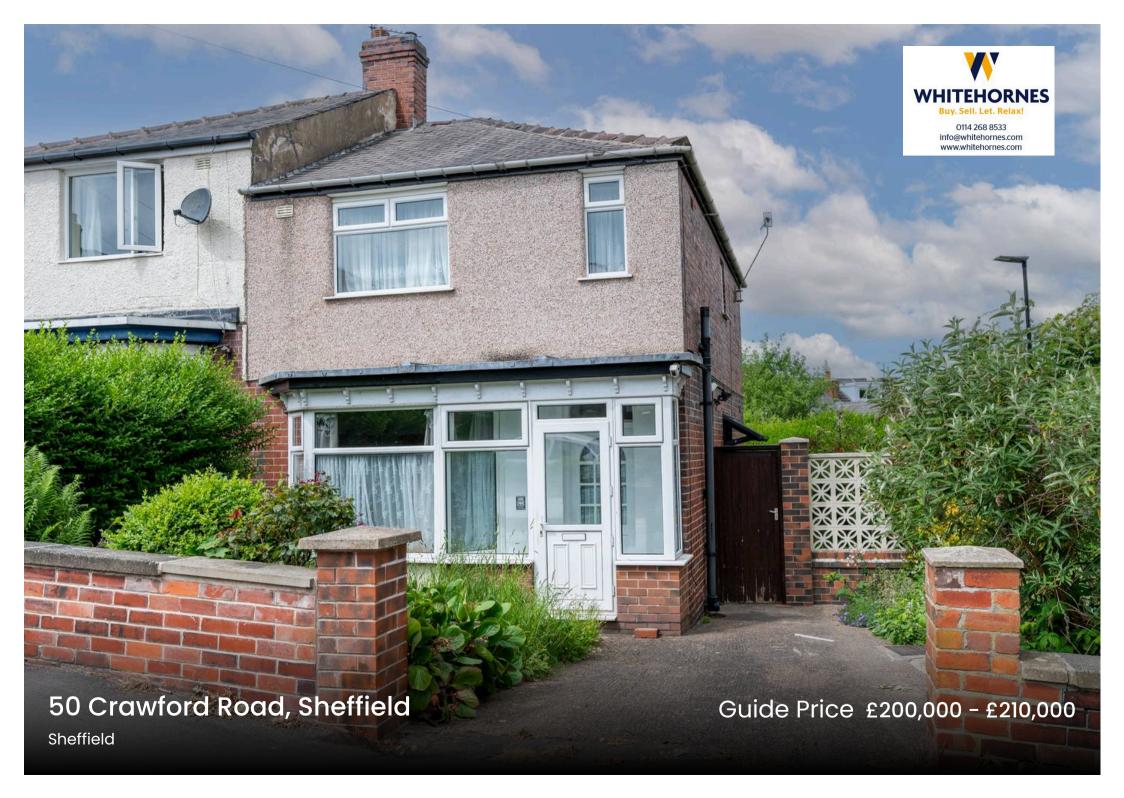

## **50 Crawford Road**

Sheffield, Sheffield

Located on this quiet tucked away road within the very heart of ultra popular Meersbrook is this well presented and proportioned three bedroom, bay window, semi detached home. Offering huge potential for the new buyers to add value with a rear extension or loft conversion (subject to planning) to create a finished and personalised home. Stood in this slightly elevated position that ensures a huge degree of privacy together with some incredible views over the city skyline to the front, there is also ample off road parking to the front and well maintained, sunny family rear garden. Offered to the open market with the benefit of no onward chain and vacant possession this property will sure to be of interest to the professional couple or young family alike and must be viewed to fully appreciate the potential on offer.

Council Tax band: B Tenure: Leasehold

- THREE BEDROOM BAY WINDOWED SEMI-DETACHED HOME
- IN NEED OF A GENERAL SCHEME OF MODERNISATION
- AVAILABLE WITH NO UPWARD CHAIN AND VACANT POSSESSION
- FABULOUS LOCATION OF MEERSBROOK WITH THE PARK ROUND THE CORNER
- EXCELLENT SCHOOL CATCHMENTS AVAILABLE INCLUDING MUNDELLA PRIMARY
- SHORT STROLL TO NUMEROUS INDEPENDENT CAFES EATERIES AND SHOPS
- HUGE OPPORTUNITY TO ADD FUTURE VALUE WITH A COSMETIC OVERHAUL OR POTENTIAL TO EXTEND