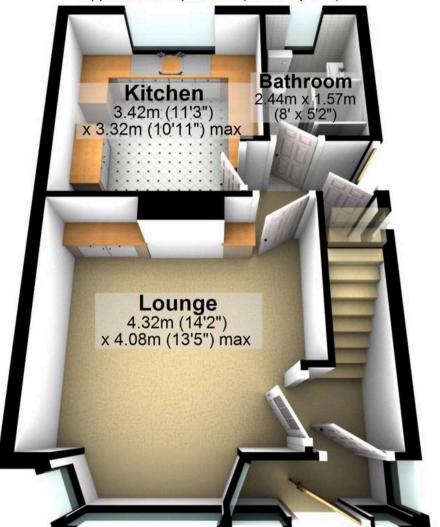

h the benefit of no onward chain and vacant possession this property will sure to be of interest to the professional couple or young family alike and must be viewed to fully appreciate the potential on offer.

Council Tax band: B Tenure: Leasehold

- THREE BEDROOM BAY WINDOWED SEMI-DETACHED HOME
- IN NEED OF A GENERAL SCHEME OF MODERNISATION
- AVAILABLE WITH NO UPWARD CHAIN AND VACANT POSSESSION
- FABULOUS LOCATION OF MEERSBROOK WITH THE PARK ROUND THE CORNER
- EXCELLENT SCHOOL CATCHMENTS AVAILABLE INCLUDING MUNDELLA PRIMARY
- SHORT STROLL TO NUMEROUS INDEPENDENT CAFES EATERIES AND SHOPS
- HUGE OPPORTUNITY TO ADD FUTURE VALUE WITH A COSMETIC OVERHAUL OR POTENTIAL TO EXTEND



















O114 268 8533 info@whitehornes.com

## **Ground Floor**

Approx. 38.9 sq. metres (418.7 sq. feet)



## **First Floor**

Approx. 35.6 sq. metres (383.3 sq. feet)



Total area: approx. 74.5 sq. metres (802.0 sq. feet)

All measurements are approximate Plan produced using PlanUp.