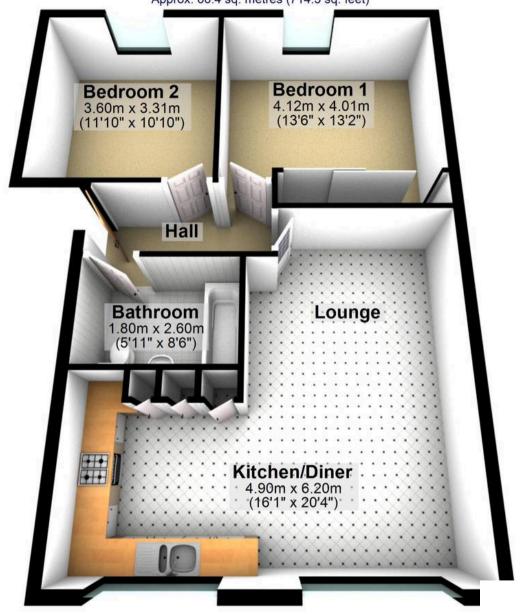

## **Ground Floor**

Approx. 66.4 sq. metres (714.5 sq. feet)

**Garage**Approx. 18.8 sq. metres (202.7 sq. feet)

Total area: approx. 85.2 sq. metres (917.2 sq. feet)

All measurements are approximate Plan produced using PlanUp.