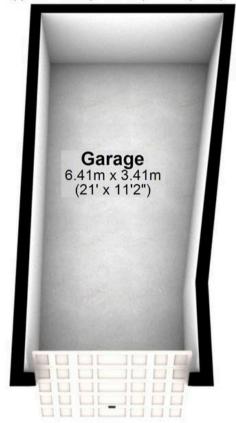

## **Ground Floor**

Approx. 66.4 sq. metres (714.5 sq. feet)

**Garage**Approx. 18.8 sq. metres (202.7 sq. feet)

Total area: approx. 85.2 sq. metres (917.2 sq. feet)

All measurements are approximate Plan produced using PlanUp.