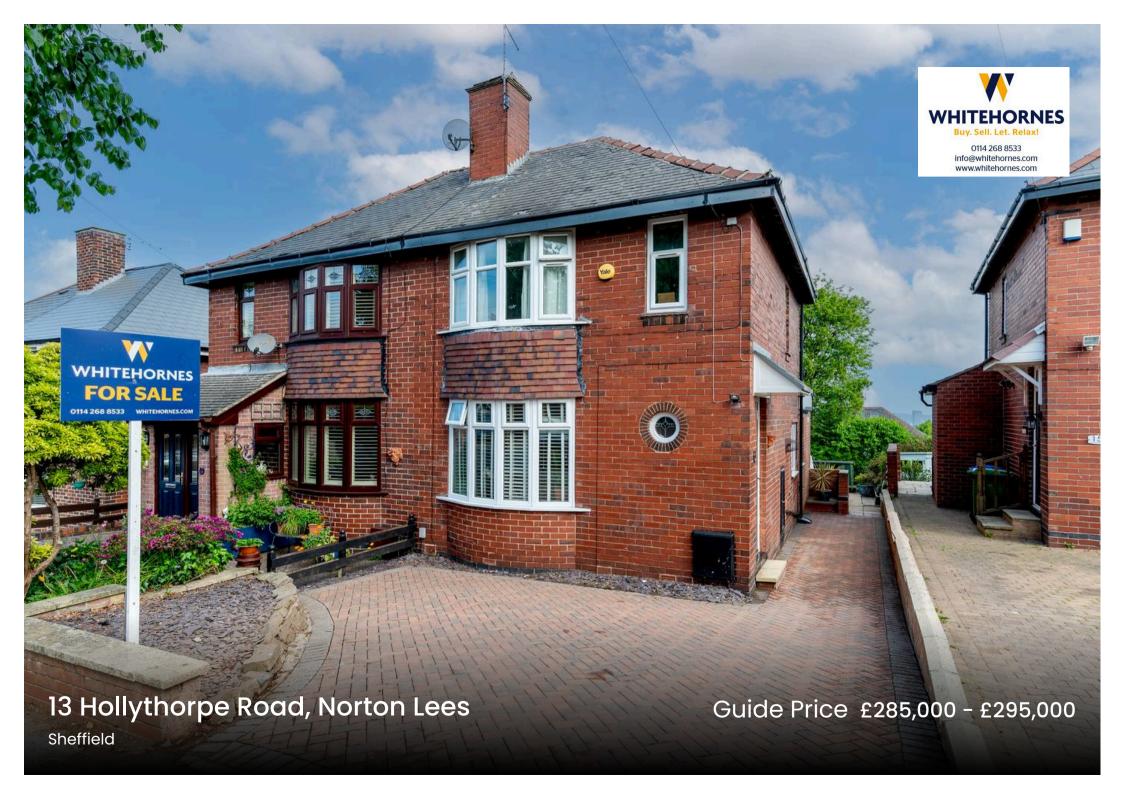

## 13 Hollythorpe Road

Norton Lees, Sheffield

This fabulous three-bedroom extended baywindowed semi-detached home offers a perfect blend of contemporary living and homely charm. The rear open-plan extended kitchen diner boasts modern fittings and bi-fold doors leading to the garden, providing an ideal space for entertaining guests. From the rear, one can enjoy breathtaking views over the city skyline, best enjoyed though from the rear upper floor bedroom. Situated on a quiet residential road in the heart of popular Norton Lees, this property is a must-see for families looking for their dream home. Its proximity to top-rated schools such as Mundella Primary and Meadowhead Secondary make it an ideal choice for those with children. With off-road parking for two vehicles at the front and a private sunny garden at the rear, this home offers convenience and space in equal measure.

Council Tax band: B Tenure: Leasehold

- FABULOUS THREE BEDROOM EXTENDED BAY WINDOWED SEMI-DETACHED HOME
- REAR OPEN PLAN CONTEMPORARY FITTED KITCHEN DINER WITH BI-FOLD DOORS TO THE GARDEN
- FAR REACHING VIEWS TO THE REAR OVER THE CITY SKYLINE
- QUIET RESIDENTIAL ROAD IN THE VERY HEART OF POPULAR NORTON LEES
- PERFECT FOR THE GROWING FAMILY MARKET WITH VIEWING ESSENTIAL
- EXCELLENT SCHOOLING CATCHMENTS INCLUDING MUNDELLA PRIMARY AND MEADOWHEAD