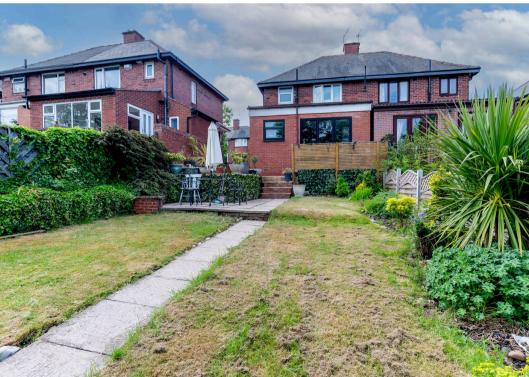

## 13 Hollythorpe Road

Norton Lees, Sheffield

This fabulous three-bedroom extended baywindowed semi-detached home offers a perfect blend of contemporary living and homely charm. The rear open-plan extended kitchen diner boasts modern fittings and bi-fold doors leading to the garden, providing an ideal space for entertaining guests. From the rear, one can enjoy breathtaking views over the city skyline, best enjoyed though from the rear upper floor bedroom. Situated on a quiet residential road in the heart of popular Norton Lees, this property is a must-see for families looking for their dream home. Its proximity to top-rated schools such as Mundella Primary and Meadowhead Secondary make it an ideal choice for those with children. With off-road parking for two vehicles at the front and a private sunny garden at the rear, this home offers convenience and space in equal measure.