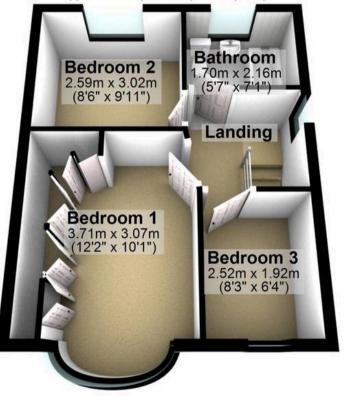

## **First Floor**

Approx. 32.8 sq. metres (353.3 sq. feet)

0114 268 8533 info@whitehornes.com www.whitehornes.com

Total area: approx. 82.7 sq. metres (890.6 sq. feet)