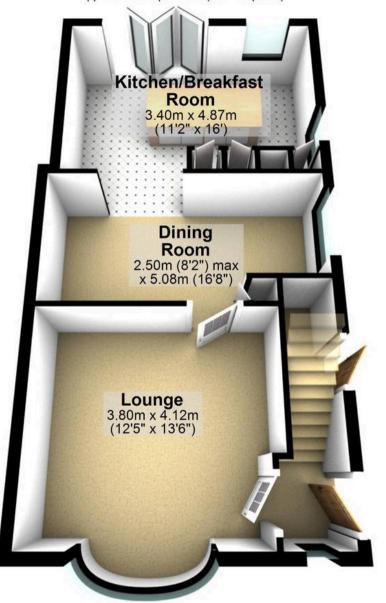

y to top-rated schools such as Mundella Primary and Meadowhead Secondary make it an ideal choice for those with children. With off-road parking for two vehicles at the front and a private sunny garden at the rear, this home offers convenience and space in equal measure.

Council Tax band: B Tenure: Leasehold

- FABULOUS THREE BEDROOM EXTENDED BAY WINDOWED SEMI-DETACHED HOME
- REAR OPEN PLAN CONTEMPORARY FITTED KITCHEN DINER WITH BI-FOLD DOORS TO THE GARDEN
- FAR REACHING VIEWS TO THE REAR OVER THE CITY SKYLINE
- QUIET RESIDENTIAL ROAD IN THE VERY HEART OF POPULAR NORTON LEES
- PERFECT FOR THE GROWING FAMILY MARKET WITH VIEWING ESSENTIAL
- EXCELLENT SCHOOLING CATCHMENTS INCLUDING MUNDELLA PRIMARY AND MEADOWHEAD

















## **Ground Floor**

Approx. 49.9 sq. metres (537.4 sq. feet)



## **First Floor**

Approx. 32.8 sq. metres (353.3 sq. feet)





0114 268 8533 info@whitehornes.com www.whitehornes.com

Total area: approx. 82.7 sq. metres (890.6 sq. feet)