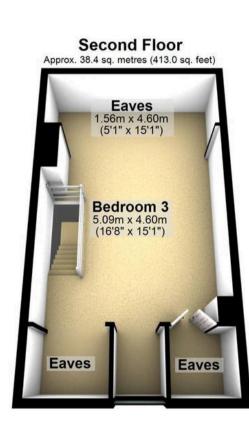

## Ecclesall, Sheffield

An absolutely fabulous three double bedroom, bay window, Victorian terrace home. With a double rear off shot, separate dining room and kitchen that gives access to the private sunny garden that has no through fare from neighbouring properties and easy on road parking to the front. Offering up three super spacious and light floors of accommodation that total an impressive 1,561 sq feet framed by a wonderful loft master bedroom. Retaining numerous period features, character and charm associated with a property this era and blending them with a modern finish that is sure to be of interest to the young family and professional couple alike it's easy to say that viewing is absolutely essential to fully appreciate the size on offer by this gorgeous home. Council Tax band: B Tenure: Leasehold