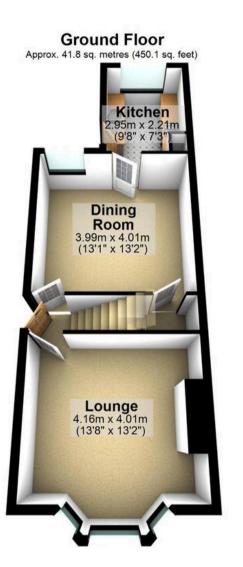

## Ecclesall, Sheffield

An absolutely fabulous three double bedroom, bay window, Victorian terrace home. With a double rear off shot, separate dining room and kitchen that gives access to the private sunny garden that has no through fare from neighbouring properties and easy on road parking to the front. Offering up three super spacious and light floors of accommodation that total an impressive 1,561 sq feet framed by a wonderful loft master bedroom. Retaining numerous period features, character and charm associated with a property this era and blending them with a modern finish that is sure to be of interest to the young family and professional couple alike it's easy to say that viewing is absolutely essential to fully appreciate the size on offer by this gorgeous home. Council Tax band: B Tenure: Leasehold