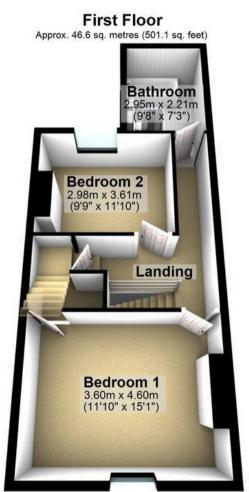

## Ecclesall, Sheffield

An absolutely fabulous three double bedroom, bay window, Victorian terrace home. With a double rear off shot, separate dining room and kitchen that gives access to the private sunny garden that has no through fare from neighbouring properties and easy on road parking to the front. Offering up three super spacious and light floors of accommodation that total an impressive 1,561 sq feet framed by a wonderful loft master bedroom. Retaining numerous period features, character and charm associated with a property this era and blending them with a modern finish that is sure to be of interest to the young family and professional couple alike it's easy to say that viewing is absolutely essential to fully appreciate the size on offer by this gorgeous home. Council Tax band: B Tenure: Leasehold