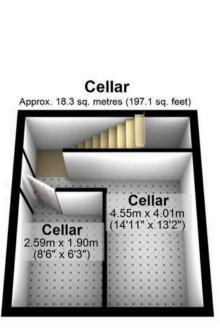

## Ecclesall, Sheffield

An absolutely fabulous three double bedroom, bay window, Victorian terrace home. With a double rear off shot, separate dining room and kitchen that gives access to the private sunny garden that has no through fare from neighbouring properties and easy on road parking to the front. Offering up three super spacious and light floors of accommodation that total an impressive 1,561 sq feet framed by a wonderful loft master bedroom. Retaining numerous period features, character and charm associated with a property this era and blending them with a modern finish that is sure to be of interest to the young family and professional couple alike it's easy to say that viewing is absolutely essential to fully appreciate the size on offer by this gorgeous home. Council Tax band: B Tenure: Leasehold