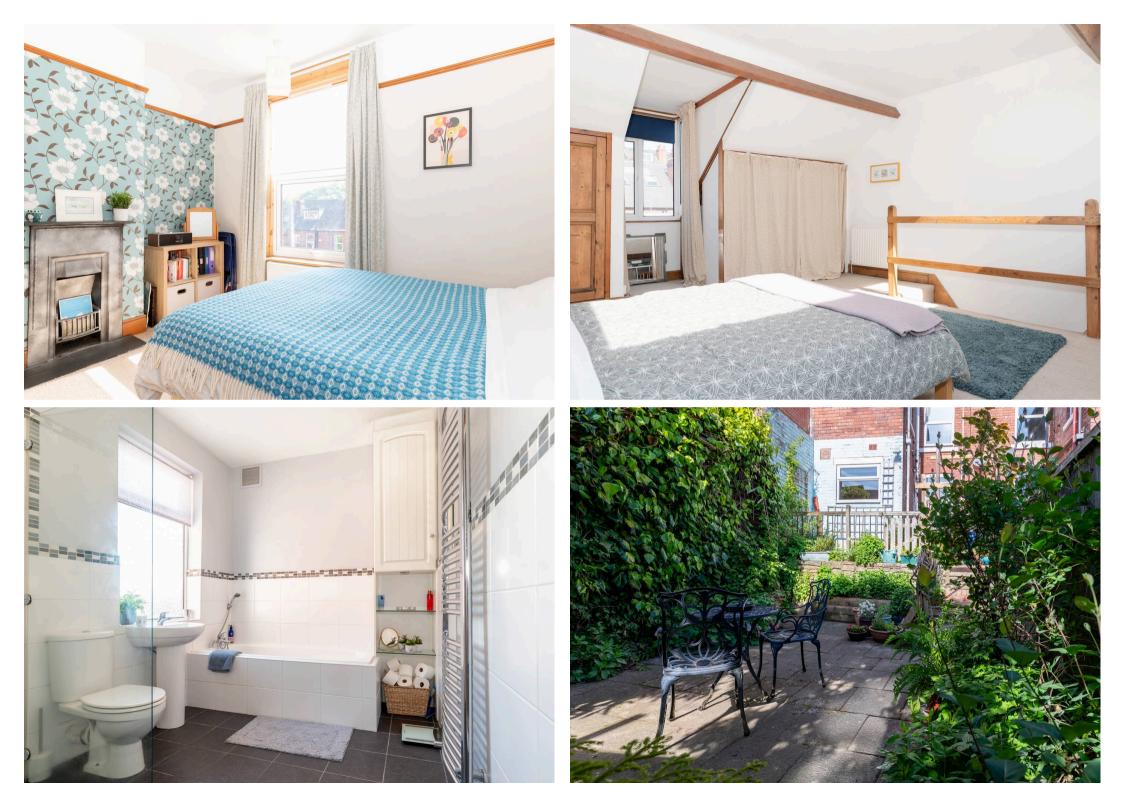

## Ecclesall, Sheffield

An absolutely fabulous three double bedroom, bay window, Victorian terrace home. With a double rear off shot, separate dining room and kitchen that gives access to the private sunny garden that has no through fare from neighbouring properties and easy on road parking to the front. Offering up three super spacious and light floors of accommodation that total an impressive 1,561 sq feet framed by a wonderful loft master bedroom. Retaining numerous period features, character and charm associated with a property this era and blending them with a modern finish that is sure to be of interest to the young family and professional couple alike it's easy to say that viewing is absolutely essential to fully appreciate the size on offer by this gorgeous home. Council Tax band: B Tenure: Leasehold

• FABULOUS THREE DOUBLE BEDROOM VICTORIAN TERRACE WITH DOUBLE REAR OFF SHOT 

- PRIVATE REAR SUNNY GARDEN WITH NO THROUGH FARE FROM NEIGHBOURING PROPERTIES
- HEART OF ULTRA POPULAR ECCLESALL WITH ENDCLIFFE PARK AT THE BOTTOM OF THE ROAD
- THREE SUPER SPACIOUS AND LIGHT FLOORS OF ACCOMMODATION TOTALLING AN IMPRESSIVE 1,561 SQ FEET
- OFSTED RATED EXCELLENT SCHOOLING CATCHMENTS INCLUDING GREYSTONES JUNIORS AND HIGH STORRS SECONDARY
- PITCH PERFECT FOR THE PROFESSIONAL COUPLE AND YOUNG FAMILY ALIKE WITH VIEWING ESSENTIAL
- SHORT STROLL TO FASHIONABLE SHARROW VALE