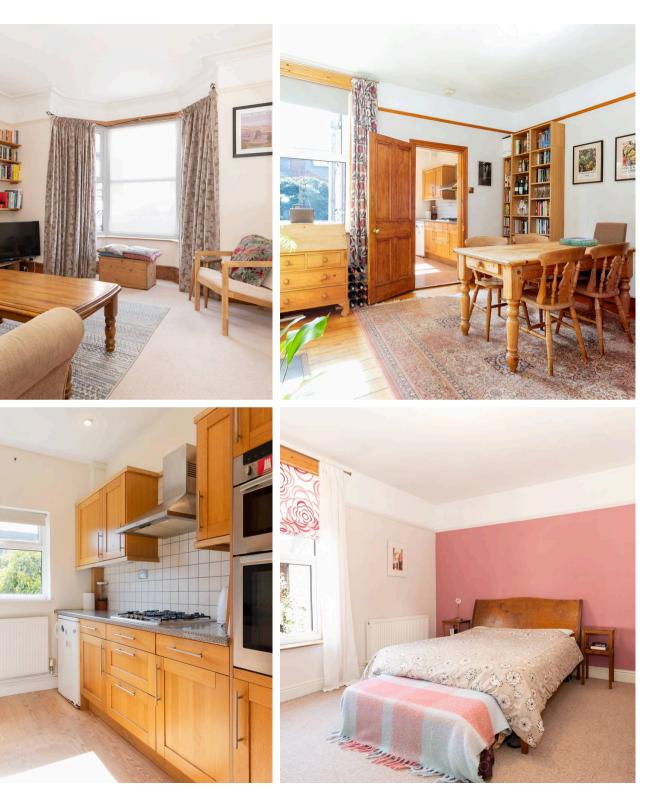

## Ecclesall, Sheffield

An absolutely fabulous three double bedroom, bay window, Victorian terrace home. With a double rear off shot, separate dining room and kitchen that gives access to the private sunny garden that has no through fare from neighbouring properties and easy on road parking to the front. Offering up three super spacious and light floors of accommodation that total an impressive 1,561 sq feet framed by a wonderful loft master bedroom. Retaining numerous period features, character and charm associated with a property this era and blending them with a modern finish that is sure to be of interest to the young family and professional couple alike it's easy to say that viewing is absolutely essential to fully appreciate the size on offer by this gorgeous home. Council Tax band: B Tenure: Leasehold

• FABULOUS THREE DOUBLE BEDROOM VICTORIAN TERRACE WITH DOUBLE REAR OFF SHOT 

- PRIVATE REAR SUNNY GARDEN WITH NO THROUGH FARE FROM NEIGHBOURING PROPERTIES
- HEART OF ULTRA POPULAR ECCLESALL WITH ENDCLIFFE PARK AT THE BOTTOM OF THE ROAD
- THREE SUPER SPACIOUS AND LIGHT FLOORS OF ACCOMMODATION TOTALLING AN IMPRESSIVE 1,561 SQ FEET
- OFSTED RATED EXCELLENT SCHOOLING CATCHMENTS INCLUDING GREYSTONES JUNIORS AND HIGH STORRS SECONDARY
- PITCH PERFECT FOR THE PROFESSIONAL COUPLE AND YOUNG FAMILY ALIKE WITH VIEWING ESSENTIAL
- SHORT STROLL TO FASHIONABLE SHARROW VALE