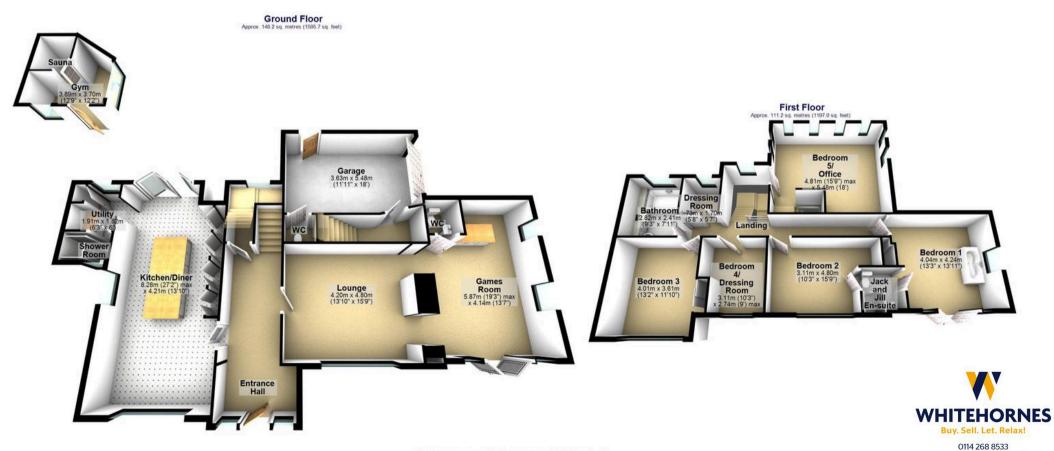

## Millhouses, Sheffield

A once in a lifetime opportunity has arisen to purchase this truly stunning, five bedrooms, four bathrooms detached family home. With a bright, light and modern feel throughout, this property boasts an impressive 3,032 Sq Ft across two floors of accommodation. In brief this property consists of a basement/workshop, large, airy entrance hall, open plan kitchen/dining room with a superb kitchen island and integrated appliances, convenient utility room, spacious family living room which flows into the unique games room, 2 downstairs w/c, and downstairs shower room. To the upstairs is five double bedrooms, two of which benefit from a beautiful, marble tiled jack-and-jill ensuite, ample dressing room and family bathroom. Through the bi-fold doors is a patio space and family-friendly enclosed garden. In the outbuilding is a brilliant sauna and gym space. Situated in the heart of Millhouses with numerous local amenities a short stroll away and superb school catchments including Dobcroft infant and junior school, and Mercia Secondary School. It's easy to say that viewing is essential o fully appreciate this fantastic property. Council Tax band: F

Total area: approx. 281.7 sq. metres (3032.7 sq. feet) All measurements are approximate Plan produced using Plant(p.

info@whitehornes.com

www.whitehornes.com