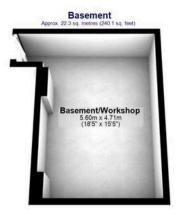

## Millhouses, Sheffield

A once in a lifetime opportunity has arisen to purchase this truly stunning, five bedrooms, four bathrooms detached family home. With a bright, light and modern feel throughout, this property boasts an impressive 3,032 Sq Ft across two floors of accommodation. In brief this property consists of a basement/workshop, large, airy entrance hall, open plan kitchen/dining room with a superb kitchen island and integrated appliances, convenient utility room, spacious family living room which flows into the unique games room, 2 downstairs w/c, and downstairs shower room. To the upstairs is five double bedrooms, two of which benefit from a beautiful, marble tiled jack-and-jill ensuite, ample dressing room and family bathroom. Through the bi-fold doors is a patio space and family-friendly enclosed garden. In the outbuilding is a brilliant sauna and gym space. Situated in the heart of Millhouses with numerous local amenities a short stroll away and superb school catchments including Dobcroft infant and junior school, and Mercia Secondary School. It's easy to say that viewing is essential o fully appreciate this fantastic property. Council Tax band: F

Total area: approx. 281.7 sq. metres (3032.7 sq. feet) All measurements are approximate Plan produced using Plant(p.

info@whitehornes.com

www.whitehornes.com