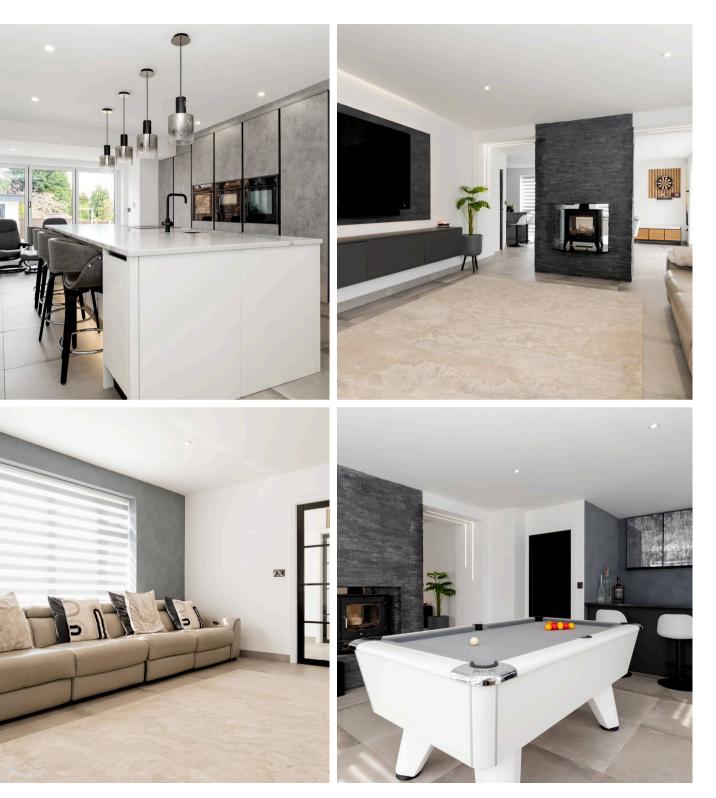

## Millhouses, Sheffield

A once in a lifetime opportunity has arisen to purchase this truly stunning, five bedrooms, four bathrooms detached family home. With a bright, light and modern feel throughout, this property boasts an impressive 3,032 Sq Ft across two floors of accommodation. In brief this property consists of a basement/workshop, large, airy entrance hall, open plan kitchen/dining room with a superb kitchen island and integrated appliances, convenient utility room, spacious family living room which flows into the unique games room, 2 downstairs w/c, and downstairs shower room. To the upstairs is five double bedrooms, two of which benefit from a beautiful, marble tiled jack-and-jill ensuite, ample dressing room and family bathroom. Through the bi-fold doors is a patio space and family-friendly enclosed garden. In the outbuilding is a brilliant sauna and gym space. Situated in the heart of Millhouses with numerous local amenities a short stroll away and superb school catchments including Dobcroft infant and junior school, and Mercia Secondary School. It's easy to say that viewing is essential o fully appreciate this fantastic property. Council Tax band: F