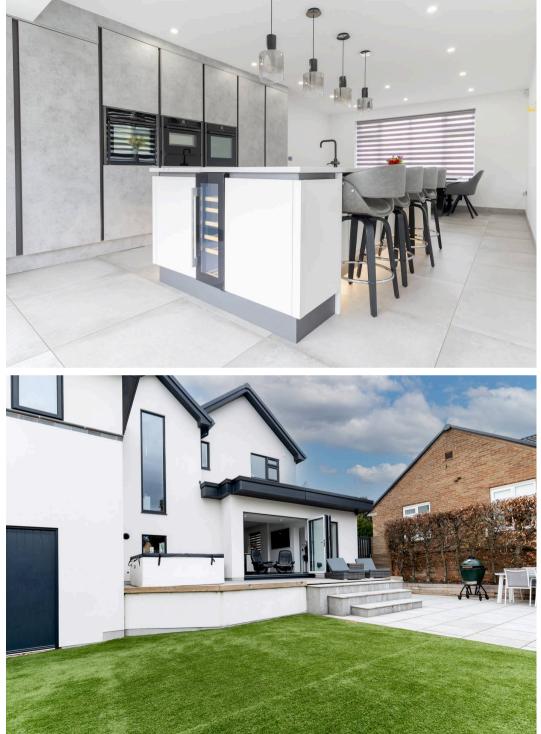

## Millhouses, Sheffield

A once in a lifetime opportunity has arisen to purchase this truly stunning, five bedrooms, four bathrooms detached family home. With a bright, light and modern feel throughout, this property boasts an impressive 3,032 Sq Ft across two floors of accommodation. In brief this property consists of a basement/workshop, large, airy entrance hall, open plan kitchen/dining room with a superb kitchen island and integrated appliances, convenient utility room, spacious family living room which flows into the unique games room, 2 downstairs w/c, and downstairs shower room. To the upstairs is five double bedrooms, two of which benefit from a beautiful, marble tiled jack-and-jill ensuite, ample dressing room and family bathroom. Through the bi-fold doors is a patio space and family-friendly enclosed garden. In the outbuilding is a brilliant sauna and gym space. Situated in the heart of Millhouses with numerous local amenities a short stroll away and superb school catchments including Dobcroft infant and junior school, and Mercia Secondary School. It's easy to say that viewing is essential o fully appreciate this fantastic property. Council Tax band: F